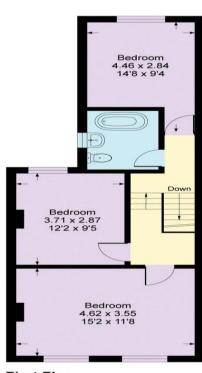

THREE BEDROOM EDWARDIAN **HOME CLOSE TO HIGH STREET** 

LANDSCAPED REAR GARDEN

9 Durham Road Sidcup, DA14 6LH

Guide Price £525,000-£550,000

Offered with NO CHAIN this well proportioned Three Bedroom Semi Detached Edwardian home deserves your immediate attention. Retaining many period features as well as extended Kitchen onto Landscaped rear garden, all within close proximity to Sidcup High Street and excellent school catchment.

**EPC RATING:** D

**COUNCIL TAX BAND: E** 

**LEASE TERM: Not Applicable** 

First Floor

CONSUMER PROCTECTION FROM UNFAIR TRADING REGULATIONS 2008