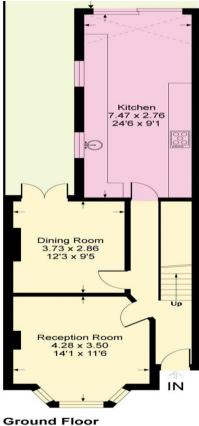

THREE BEDROOM EDWARDIAN **HOME CLOSE TO HIGH STREET** 

LANDSCAPED REAR GARDEN

9 Durham Road Sidcup, DA14 6LH

Guide Price £525,000-£550,000

Offered with NO CHAIN this well proportioned Three Bedroom Semi Detached Edwardian home deserves your immediate attention. Retaining many period features as well as extended Kitchen onto Landscaped rear garden, all within close proximity to Sidcup High Street and excellent school catchment.

**EPC RATING:** D

**COUNCIL TAX BAND: E** 

**LEASE TERM: Not Applicable** 

First Floor

CONSUMER PROCTECTION FROM UNFAIR TRADING REGULATIONS 2008