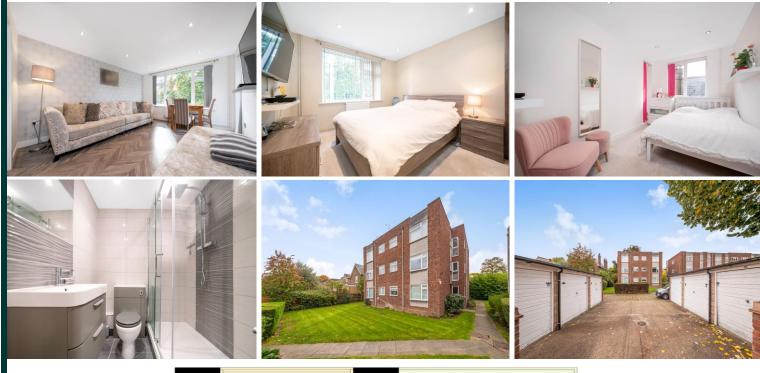

o.8 MILE - SIDCUP MAINLINE
STATION

**23 Holmbury Manor** Sidcup, DA14 6DF

£325,000

Offered for sale CHAIN FREE, a two-bedroom TOP FLOOR FLAT within a small development known as 'Holmbury Manor' established in 1972 with FANTASTIC VIEWS of Sidcup Place. Enjoying one of the best positions within the building, front facing with the added benefit of a BALCONY. An ideal purchase for any buyer either looking to get on the ladder or possibly a buy to let investment. Conveniently this property comes with a GARAGE, accessed from the rear of the building via Grassington Road. This property benefits from a lease of over 130 years and a very reasonable ground rent cost.