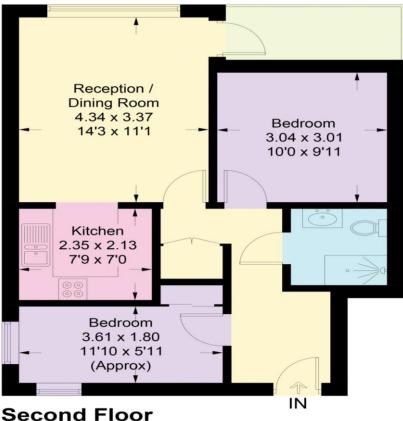

o.8 MILE - SIDCUP MAINLINE
STATION

**23 Holmbury Manor** Sidcup, DA14 6DF

£325,000

Offered for sale CHAIN FREE, a two-bedroom TOP FLOOR FLAT within a small development known as 'Holmbury Manor' established in 1972 with FANTASTIC VIEWS of Sidcup Place. Enjoying one of the best positions within the building, front facing with the added benefit of a BALCONY. An ideal purchase for any buyer either looking to get on the ladder or possibly a buy to let investment. Conveniently this property comes with a GARAGE, accessed from the rear of the building via Grassington Road. This property benefits from a lease of over 130 years and a very reasonable ground rent cost.