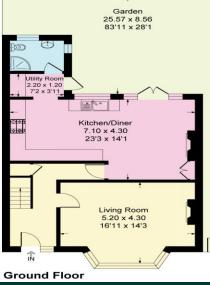

50 Eltham Park Gardens London, SE9 1AW

Guide Price £875,000-£900,000

Don't miss this beautifully presented Edwardian semi-detached Corbett house, blending period charm with modern updates. Features include original fireplaces, intricate cornicing, and stripped pine doors. The property boasts a south-facing garden with a spacious 18'3 x 12'6 summerhouse, complete with power, lighting, and a decked veranda. Inside, you'll find four generously sized bedrooms, a bright lounge, a 23'2 x 14'2 fitted kitchen/diner, and a modern ground-floor shower room. Located on the park end of a highly sought-after road, you're steps away from Westmount Road's shops, including Ayres the bakers and the Long Pond Craft Alehouse. Early viewing is essential!

## Summer House 5.56 x 3.82 18'3 x 12'6 Garden 25.57 x 8.56 83'11 x 28'1

Eltham Park Gardens, SE9

Approximate Gross Internal Area = 122.7 sq m / 1321 sq ft Outbuilding = 21.2 sq m / 229 sq ft Total = 143.9 sq m / 1550 sq ft