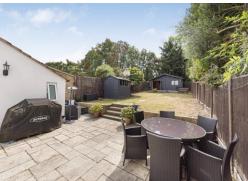

50 Eltham Park Gardens London, SE9 1AW

Guide Price £875,000-£900,000

Don't miss this beautifully presented Edwardian semi-detached Corbett house, blending period charm with modern updates. Features include original fireplaces, intricate cornicing, and stripped pine doors. The property boasts a south-facing garden with a spacious 18'3 x 12'6 summerhouse, complete with power, lighting, and a decked veranda. Inside, you'll find four generously sized bedrooms, a bright lounge, a 23'2 x 14'2 fitted kitchen/diner, and a modern ground-floor shower room. Located on the park end of a highly sought-after road, you're steps away from Westmount Road's shops, including Ayres the bakers and the Long Pond Craft Alehouse. Early viewing is essential!

## Summer House 5.56 x 3.82 18'3 x 12'6 Garden 25.57 x 8.56 83'11 x 28'1

Eltham Park Gardens, SE9

Approximate Gross Internal Area = 122.7 sq m / 1321 sq ft Outbuilding = 21.2 sq m / 229 sq ft Total = 143.9 sq m / 1550 sq ft