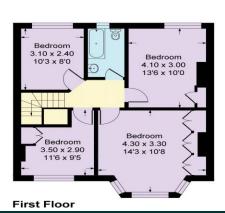

50 Eltham Park Gardens London, SE9 1AW

Guide Price £875,000-£900,000

Don't miss this beautifully presented Edwardian semi-detached Corbett house, blending period charm with modern updates. Features include original fireplaces, intricate cornicing, and stripped pine doors. The property boasts a south-facing garden with a spacious 18'3 x 12'6 summerhouse, complete with power, lighting, and a decked veranda. Inside, you'll find four generously sized bedrooms, a bright lounge, a 23'2 x 14'2 fitted kitchen/diner, and a modern ground-floor shower room. Located on the park end of a highly sought-after road, you're steps away from Westmount Road's shops, including Ayres the bakers and the Long Pond Craft Alehouse. Early viewing is essential!

## Summer House 5.56 x 3.82 18'3 x 12'6 Garden 25.57 x 8.56 83'11 x 28'1

Eltham Park Gardens, SE9

Approximate Gross Internal Area = 122.7 sq m / 1321 sq ft Outbuilding = 21.2 sq m / 229 sq ft Total = 143.9 sq m / 1550 sq ft