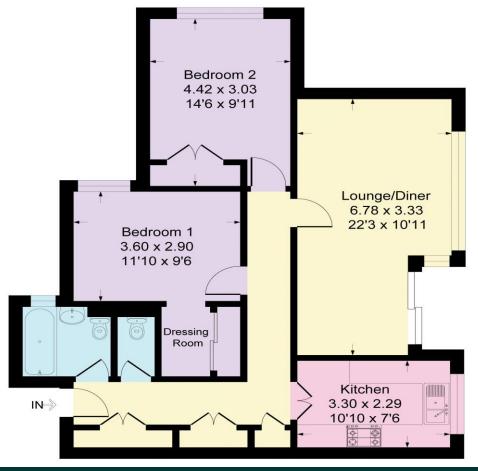

**EPC RATING: C** 

**TENURE:** Share of Freehold

**COUNCIL TAX BAND: C** 

LEASE TERM: 946 years remaining

Approximate Gross Internal Area = 76.9 sq m / 828 sq ft