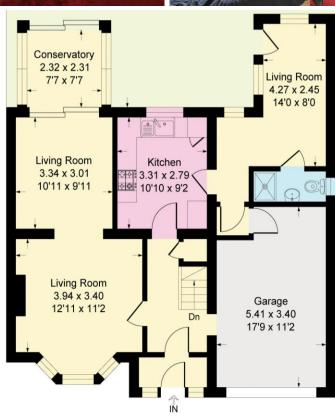

**EPC RATING:** D

**COUNCIL TAX BAND:** D

**LEASE TERM: Not Applicable** 

**Ground Floor** 

First Floor