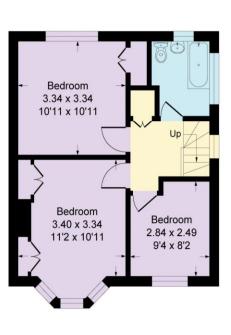

**EPC RATING:** D

**COUNCIL TAX BAND:** D

**LEASE TERM: Not Applicable** 

**Ground Floor** 

First Floor