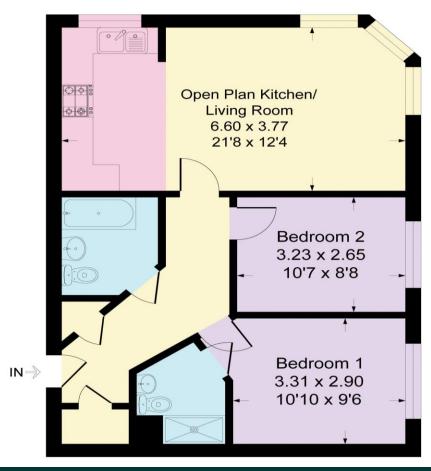

**EPC RATING: C** 

**COUNCIL TAX BAND: C** 

**TENURE:** Leasehold LEASE TERM: 105 years remaining

Approximate Gross Internal Area = 63.1 sq m / 680 sq ft