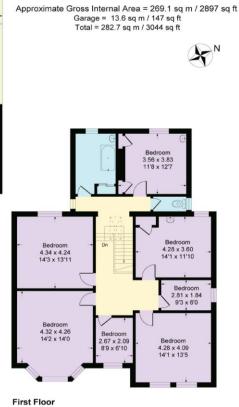

**EPC RATING:** 

**COUNCIL TAX BAND: G** 

TENURE: Freehold

**LEASE TERM: Not Applicable** 

**Ground Floor** 

Garden
40.50 x 35.10
132/10 x 115/2
(Approx)

Garage
4.70 x 2.90
15/5 x 9/6

Living Room
4.29 x 4.23
14/1 x 13/11

Living Room
5.41 x 2.9
17/9 x 14/1

Living Room
6.07 x 4.26
19/11 x 14/0

Highview Road, DA14

CONSUMER PROCTECTION FROM UNFAIR TRADING REGULATIONS 2008