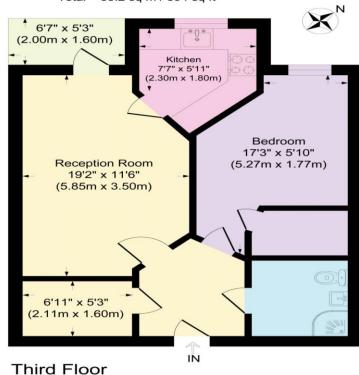

30 Kingswood Court Sidcup Hill, DA14 6FH

Guide Price £280,000-£290,000

Kingswood Court is a development of plush apartments for people aged over 60 years old, built by McCarthy and Stone in 2015 with convenient access to SIDCUP HIGH STREET and local bus routes. Village Estates are pleased to present a ONE DOUBLE BEDROOM third floor apartment with PRIVATE BALCONY, a LIFT to all floors, a WALK IN WARDROBE, modern kitchen with integrated appliances and GATED PARKING.

## Kingswood Court

Approximate Gross Internal Area Total = 55.2 sq m / 594 sq ft

CONSUMER PROCTECTION FROM UNFAIR TRADING REGULATIONS 2008