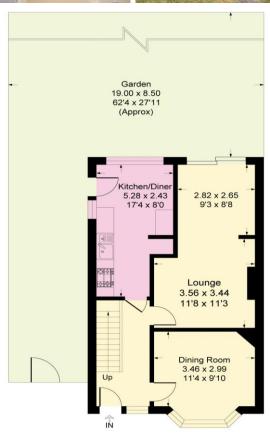

**STREET** 

**12 Mount Culver Avenue** Sidcup, DA14 5JW

Guide Price £425,000-450,000

We feel this property represents excellent value for money, with two double, two single bedrooms and a study, a large south facing rear garden and off-street parking. Within easy reach of Foots Cray Meadows, Sidcup High Street and a number of local bus routes serving Sidcup mainline station (Zone 5).