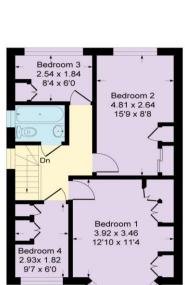

**STREET** 

**12 Mount Culver Avenue** Sidcup, DA14 5JW

Guide Price £425,000-450,000

We feel this property represents excellent value for money, with two double, two single bedrooms and a study, a large south facing rear garden and off-street parking. Within easy reach of Foots Cray Meadows, Sidcup High Street and a number of local bus routes serving Sidcup mainline station (Zone 5).