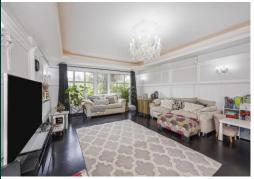

## Garden 35'9" x (10.90m) Kitchen 18'5" x 9'11" (5.65m x 3.01m) Reception Room 24'3" x 16'7" (7.38m x 5.05m) Bedroom 15'5" x 12'7" (4.70m x 3.83m)

Footscray Road

Ground Floor