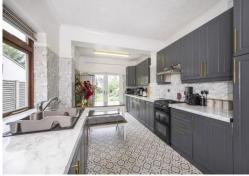

## Garden 35'9" x (10.90m) Kitchen 18'5" x 9'11" (5.65m x 3.01m) Reception Room 24'3" x 16'7" (7.38m x 5.05m) Bedroom 15'5" x 12'7" (4.70m x 3.83m)

Footscray Road

Ground Floor