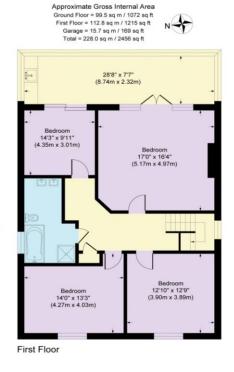

## Garden 35'9" x (10.90m) Kitchen 18'5" x 9'11" (5.65m x 3.01m) Reception Room 24'3" x 16'7" (7.38m x 5.05m) Bedroom 15'5" x 12'7" (4.70m x 3.83m)

Footscray Road

Ground Floor