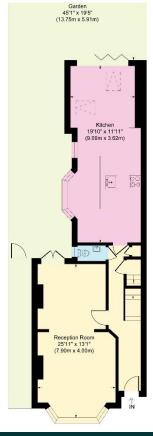

**Longlands Primary School Attractive Brick Facade Feature Kitchen Diner** 

249 Main Road Sidcup, DA14 6QS

£750,000

Distinctive Victorian home positioned equidistant to both Sidcup and New Eltham mainline stations. A beautiful blend of period features and modern design can be found within this family residence. Just moments away from popular independent shops, Ayres Bakery, Carnivore Butchers and Greengrocers. The kitchen has been extended to provide ample living and dining space which is today a must have. Created with bi-folding doors, a pitched roof and large skylight to allow natural light to run through the back of the property.