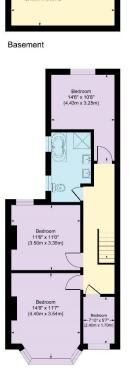

**Longlands Primary School Attractive Brick Facade Feature Kitchen Diner** 

249 Main Road Sidcup, DA14 6QS

£750,000

Distinctive Victorian home positioned equidistant to both Sidcup and New Eltham mainline stations. A beautiful blend of period features and modern design can be found within this family residence. Just moments away from popular independent shops, Ayres Bakery, Carnivore Butchers and Greengrocers. The kitchen has been extended to provide ample living and dining space which is today a must have. Created with bi-folding doors, a pitched roof and large skylight to allow natural light to run through the back of the property.