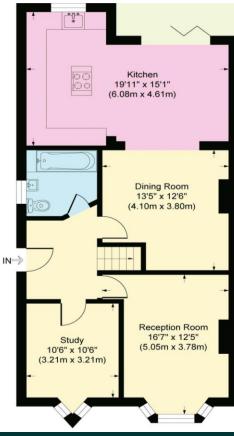

130 Welling Way Welling, DA16 2RR

Guide Price £650,000-£675,000

This home has such a great feeling to it, our sellers have maintained the property to a high standard. With four well-proportioned bedrooms and two bathrooms this home is crying out for a family to take over. Welling Way is a widespread road between Falconwood and Welling mainline stations, also just a short walk to the high street. A driveway for three cars, an open plan kitchen diner, a 50ft neat garden, two reception rooms, a study the list is endless...