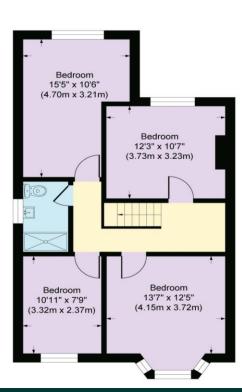

130 Welling Way Welling, DA16 2RR

Guide Price £650,000-£675,000

This home has such a great feeling to it, our sellers have maintained the property to a high standard. With four well-proportioned bedrooms and two bathrooms this home is crying out for a family to take over. Welling Way is a widespread road between Falconwood and Welling mainline stations, also just a short walk to the high street. A driveway for three cars, an open plan kitchen diner, a 50ft neat garden, two reception rooms, a study the list is endless...