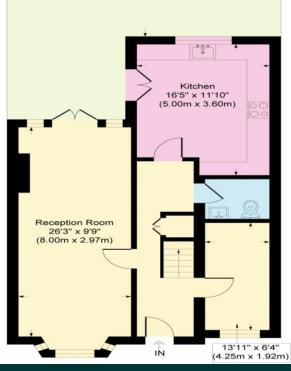

## Gloucester Avenue

Approximate Gross Internal Area Ground Floor = 64.3 sq m / 692 sq ft First Floor = 64.8 sq m / 698 sq ft Total = 129.1 sq m / 1390 sq ft ×

Garden 45'11" (14.00m)

CONSUMER PROCTECTION FROM UNFAIR TRADING REGULATIONS 2008