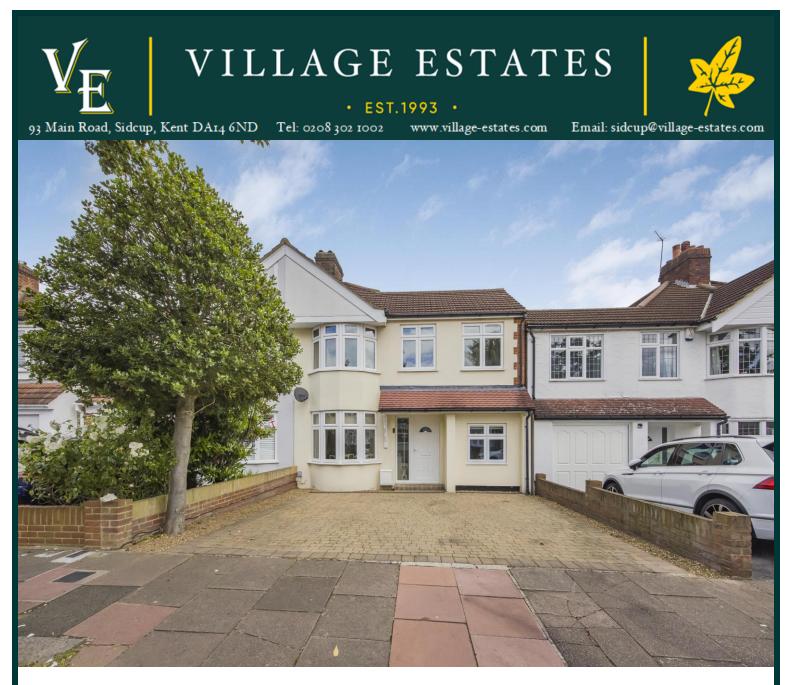

Fitted Wardrobes to Main Bedroom

Four Double Bedrooms

Popular Primary Schools Nearby

Large En Suite Shower Room

o.7 Mile to Sidcup Mainline Station

**28 Gloucester Avenue** Sidcup, DA15 7LL

£750,000

**Ground Floor WC** 

A four double bedroom semi-detached house positioned within a peaceful side road that is within walking distance to Sidcup mainline station and two very popular primary schools. The layout of the first floor has been designed in such a way that all rooms are a great size and the master bedroom has the benefit of en suite shower room. Meticulously maintained by our seller and well presented throughout.