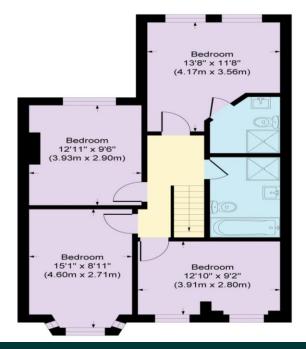

## Gloucester Avenue

Approximate Gross Internal Area Ground Floor = 64.3 sq m / 692 sq ft First Floor = 64.8 sq m / 698 sq ft Total = 129.1 sq m / 1390 sq ft ×

Garden 45'11" (14.00m)

CONSUMER PROCTECTION FROM UNFAIR TRADING REGULATIONS 2008