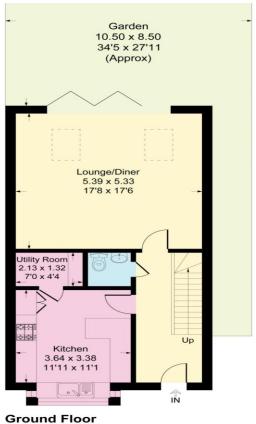

Village Estates are excited to present a three bedroom NEW BUILD end of terrace house within a short walking distance to Sidcup High Street. Purpose built with a large single storey rear extension allowing for a superb open plan lounge diner. Offered with vacant possession and no onward chain, this home is ready for immediate occupation. The property comes with a 10 year build warranty upon completion giving any prospective buyer additional peace of mind.