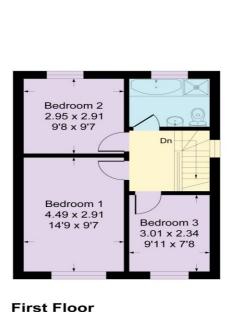

Village Estates are excited to present a three bedroom NEW BUILD end of terrace house within a short walking distance to Sidcup High Street. Purpose built with a large single storey rear extension allowing for a superb open plan lounge diner. Offered with vacant possession and no onward chain, this home is ready for immediate occupation. The property comes with a 10 year build warranty upon completion giving any prospective buyer additional peace of mind.