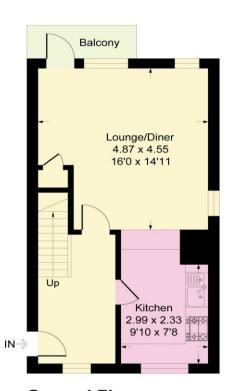

**EPC RATING:** E

**COUNCIL TAX BAND: C** 

**TENURE:** Leasehold

**LEASE TERM: Not Applicable** 

Approximate Gross Internal Area = 81.1 sq m / 873 sq ft

Bedroom 2 4.56 x 2.58 15'0 x 8'6 Bedroom 1 4.55 x 3.03 14'11 x 9'11

**Ground Floor** 

**First Floor** 