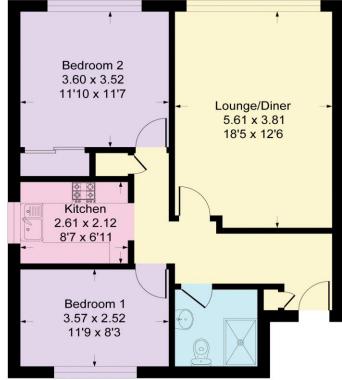

## VILLAGE ESTATES

93 Main Road, Sidcup, Kent DA14 6ND Tel: 0208 302 1002

www.village-estates.com

Email: sidcup@village-estates.com

TWO BEDROOM GROUND FLOOR **FLAT** 

**EXCELLENT LOCATION FOR HIGH STREET** 

**OFFERED WITH NO CHAIN** 

**GARAGE EN BLOC** DOOR ONTO COMMUNAL GARDENS **SHARE OF FREEHOLD** 

3 Julian Court 12 Granville Road Sidcup, DA14 4DP

£300,000

Conveniently located for both SIDCUP HIGH STREET and MAINLINE STATION is this larger than average TWO BEDROOM GROUND FLOOR FLAT, offered with a SHARE OF FREEHOLD, GARAGE EN BLOC and DOOR ONTO COMMUNAL GARDEN your early viewing is recommended to avoid disappointment.

**EPC RATING:** C

**COUNCIL TAX BAND: C** 

**TENURE:** Share of Freehold

LEASE TERM: 999 Years from 29 September 1971

Garage Ground Floor