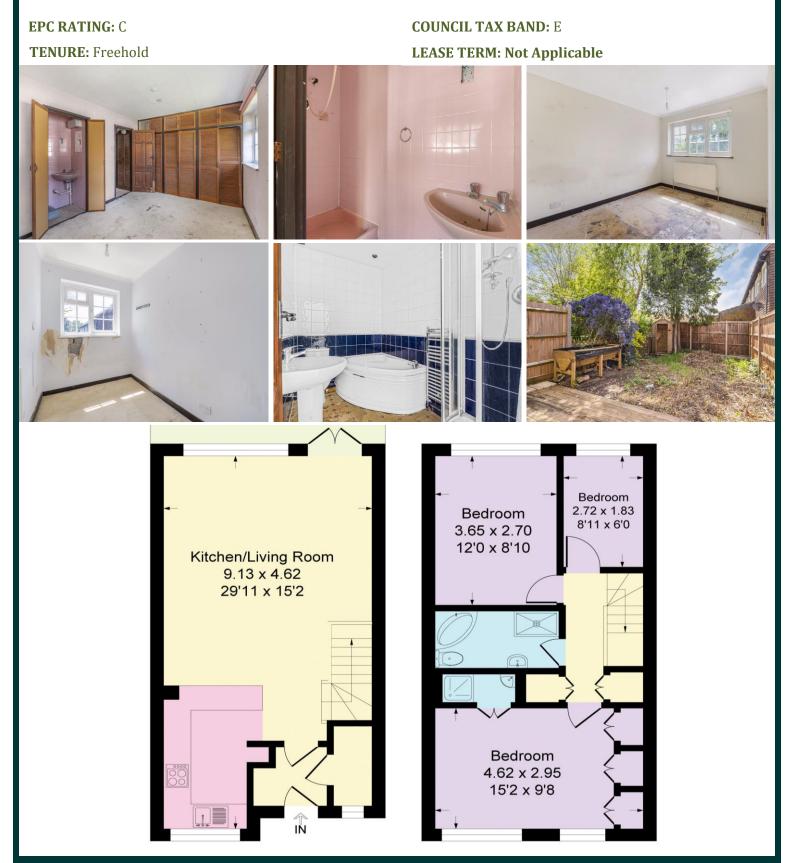

Chain Free Peaceful Location Potential To Improve Garage En Bloc Albany Park Mainline Station Potential Ground Floor WC

**28 Cottage Field Close** Sidcup, DA14 4PD

Offers Over £400,000

Three-bedroom terraced house tucked away in a peaceful spot at the end of a cul-de-sac. This home requires full renovation throughout and offers a great opportunity for a buyer to create their own mark on the property. Offered with no forward chain.