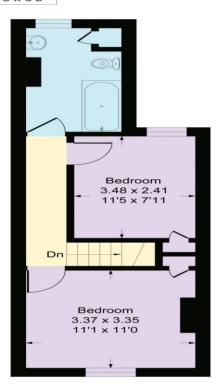

**EPC RATING:** C **TENURE:** Freehold

0

20

**COUNCIL TAX BAND: C** 

Kitchen 2.58 x 1.90 8'6 x 6'3

CONSUMER PROCTECTION FROM UNFAIR TRADING REGULATIONS 2008

Please note that any services, heating system or appliances have not been tested, and no warranty can be given or implied as to their working order. You are advised to obtain verification from your solicitor or surveyor. References to the tenure of a property are based on information supplied by the seller. We have not had sight of the title documents and a buyer is advised to obtain verification from their solicitor. Items shown in photographs are not included unless specifically mentioned within the sales particulars, but may be available by separate negotiation. Whilst every attempt has been made to ensure the accuracy of the foor plan contained here, measurements of doors, windows, rooms and any other items are approximate and no responsibility is taken for any error, omission, or mis-statement. We advise you to book an appointment to view before embarking on any journey to see a property, and check its availability. The accuracy of these details are not guaranteed and they do not form part of the contract.