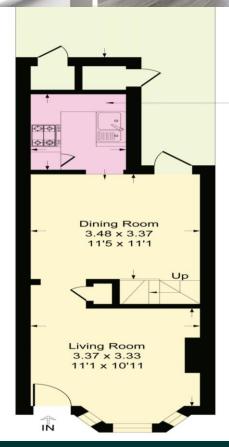

**EPC RATING:** C **TENURE:** Freehold

0

20

**COUNCIL TAX BAND: C** 

Kitchen 2.58 x 1.90 8'6 x 6'3

CONSUMER PROCTECTION FROM UNFAIR TRADING REGULATIONS 2008

Please note that any services, heating system or appliances have not been tested, and no warranty can be given or implied as to their working order. You are advised to obtain verification from your solicitor or surveyor. References to the tenure of a property are based on information supplied by the seller. We have not had sight of the title documents and a buyer is advised to obtain verification from their solicitor. Items shown in photographs are not included unless specifically mentioned within the sales particulars, but may be available by separate negotiation. Whilst every attempt has been made to ensure the accuracy of the foor plan contained here, measurements of doors, windows, rooms and any other items are approximate and no responsibility is taken for any error, omission, or mis-statement. We advise you to book an appointment to view before embarking on any journey to see a property, and check its availability. The accuracy of these details are not guaranteed and they do not form part of the contract.