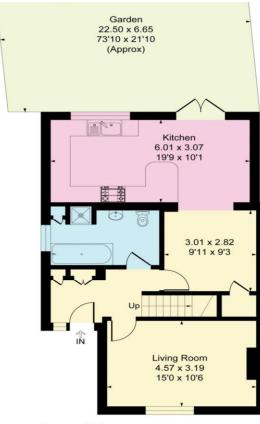

**EPC RATING:** D **TENURE:** Freehold

COUNCIL TAX BAND: D LEASE TERM: Not Applicable

Ground Floor

First Floor