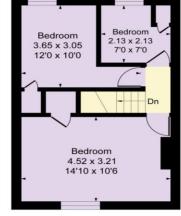

**EPC RATING:** D **TENURE:** Freehold

COUNCIL TAX BAND: D LEASE TERM: Not Applicable

Ground Floor

First Floor