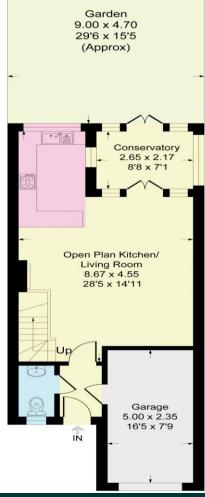

## VILLAGE ESTATES

EST.1993

93 Main Road, Sidcup, Kent DA14 6ND Tel: 0208 302 1002

www.village-estates.com

Email: sidcup@village-estates.com

**SOUTH FACING GARDEN CONSERVATORY OPEN PLAN LIVING AREA**  **GARAGE AND DRIVE** SHORT WALK TO MAINLINE **STATION CUL DE SAC LOCATION** 

**4 Cottage Field Close** Sidcup, DA14 4PD

Guide Price £450,000-£475,000 \*\* Character three bedroom terrace home which gives good access to main line station and good local primary and secondary schools. Benefitting from Conservatory onto South facing rear garden plus Garage and drive, your early viewing is advised to avoid disappointment