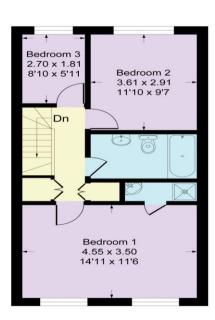

**4 Cottage Field Close** Sidcup, DA14 4PD

Guide Price £450,000-£475,000 \*\* Character three bedroom terrace home which gives good access to main line station and good local primary and secondary schools. Benefitting from Conservatory onto South facing rear garden plus Garage and drive, your early viewing is advised to avoid disappointment