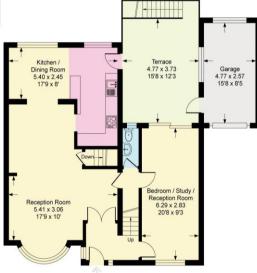

LOWER GROUND FLOOR **ACCOMODATION** 

**OFFERED WITH NO CHAIN** 

**TERRACE TO 75ft SOUTH FACING GARDEN** 

**BALCONY TO MASTER BEDROOM** 

134 Longmead Drive Sidcup, DA14 4NZ

£700,000

Conveniently located for ALBANY PARK MAINLINE STATION and FOOTS CRAY MEADOWS, Village Estates are pleased to present a FOUR BEDROOM EXTENDED semi-detached house with the addition of FLEXIBLE LOWER GROUND FLOOR ACCOMODATION, OFF STREET PARKING and GARAGE. A fantastic family home with a BALCONY and TERRACE with views over the 75ft SOUTH FACING REAR GARDEN and beyond to FOOTSCRAY MEADOWS

## Garden 22.70 x 12.66 746 x 4116 (Approx) Store 1.53 x 1.2 5 x 3\*11 5.40 x 4.44 17.9 x 14.7

Basement

## Longmead Drive, DA14

Approximate Gross Internal Area = 185 sq m / 1993 sq ft Approximate Garage Internal Area = 12 sq m / 132 sq ft Approximate Store Internal Area = 3 sq m / 27 sq ft Approximate Total Internal Area = 200 sq m / 2152 sq ft