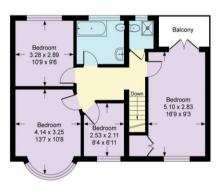

LOWER GROUND FLOOR **ACCOMODATION** 

**OFFERED WITH NO CHAIN** 

**TERRACE TO 75ft SOUTH FACING GARDEN** 

**BALCONY TO MASTER BEDROOM** 

134 Longmead Drive Sidcup, DA14 4NZ

£700,000

Conveniently located for ALBANY PARK MAINLINE STATION and FOOTS CRAY MEADOWS, Village Estates are pleased to present a FOUR BEDROOM EXTENDED semi-detached house with the addition of FLEXIBLE LOWER GROUND FLOOR ACCOMODATION, OFF STREET PARKING and GARAGE. A fantastic family home with a BALCONY and TERRACE with views over the 75ft SOUTH FACING REAR GARDEN and beyond to FOOTSCRAY MEADOWS

## Longmead Drive, DA14

Approximate Gross Internal Area = 185 sq m / 1993 sq ft Approximate Garage Internal Area = 12 sq m / 132 sq ft Approximate Store Internal Area = 3 sq m / 27 sq ft Approximate Total Internal Area = 200 sq m / 2152 sq ft

First Floor