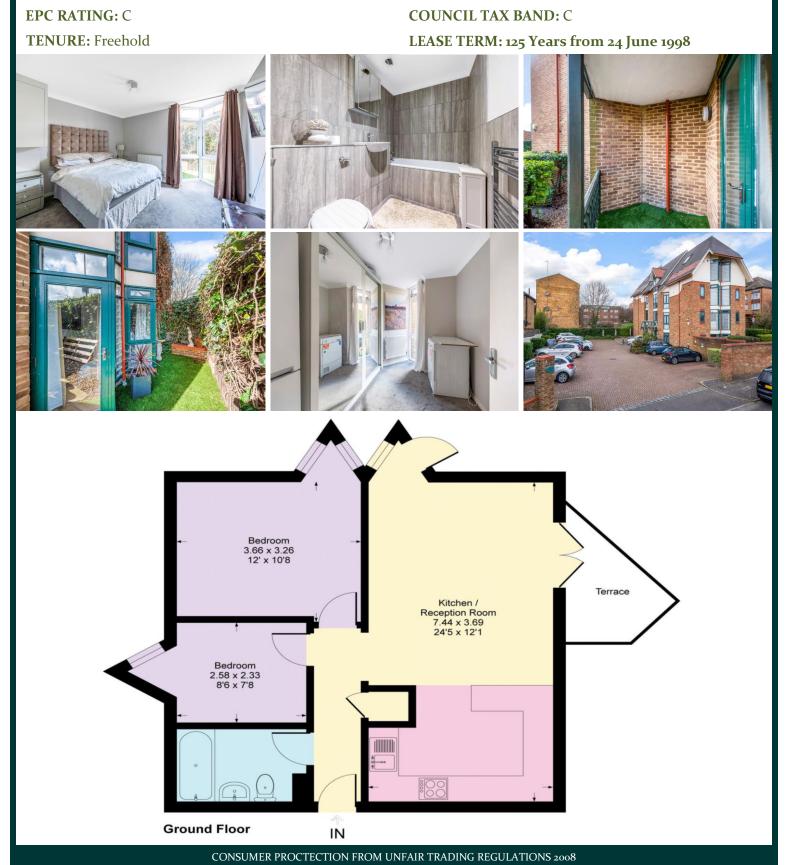

## TWO DOUBLE BEDROOM ground floor apartment set within a modern building and offered with NO FORWARD CHAIN and direct access to a COURTYARD GARDEN. Benefiting from a ALLOCATED PARKING SPACE.

Please note that any services, heating system or appliances have not been tested, and no warranty can be given or implied as to their working order. You are advised to obtain verification from your solicitor or surveyor. References to the tenure of a property are based on information supplied by the seller. We have not had sight of the title documents and a buyer is advised to obtain verification from their solicitor. Items shown in photographs are not included unless specifically mentioned within the sales particulars, but may be available by separate negotiation. Whilst every attempt has been made to ensure the accuracy of the floor plan contained here, measurements of doors, windows, rooms and any other items are approximate and no responsibility is taken for any error, omission, or mis-statement. We advise you to book an appointment to view before embarking on any journey to see a property, and check its availability. The accuracy of these details are not guaranteed and they do not form part of the contract.