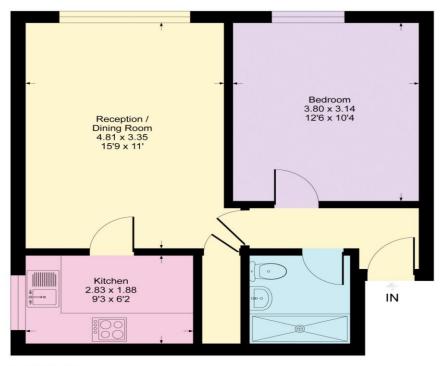

EPC RATING: D

COUNCIL TAX BAND: TBC

TENURE: Leasehold

LEASE TERM: 96 Years

Mayfield Court, DA14
Approximate Gross Internal Area = 44 sq m / 469 sq ft

First Floor