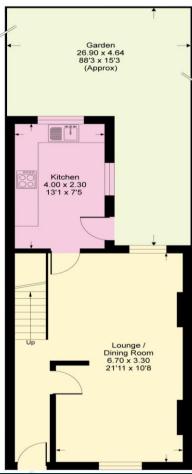

**88FT REAR GARDEN** LONGLANDS PRIMARY SCHOOL TWO DOUBLE BEDROOMS

16 Bedford Road Sidcup, DA15 7JP

Guide Price £430,000-£450,000

VICTORIAN TWO DOUBLE BEDROOM terraced house with a stunning contemporary four-piece FIRST FLOOR BATHROOM. Located in a desirable area near to LONGLANDS PRIMARY school and within a 20 minutes' walk to SIDCUP TRAIN STATION (zone 5).

EPC RATING: C COUNCIL TAX BAND: C

TENURE: Freehold LEASE TERM: Not Applicable

Approximate Gross Internal Area = 76 sq m / 818 sq ft