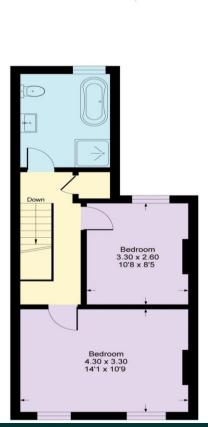

**88FT REAR GARDEN** LONGLANDS PRIMARY SCHOOL TWO DOUBLE BEDROOMS

16 Bedford Road Sidcup, DA15 7JP

Guide Price £430,000-£450,000

VICTORIAN TWO DOUBLE BEDROOM terraced house with a stunning contemporary four-piece FIRST FLOOR BATHROOM. Located in a desirable area near to LONGLANDS PRIMARY school and within a 20 minutes' walk to SIDCUP TRAIN STATION (zone 5).

EPC RATING: C COUNCIL TAX BAND: C

TENURE: Freehold LEASE TERM: Not Applicable

Approximate Gross Internal Area = 76 sq m / 818 sq ft