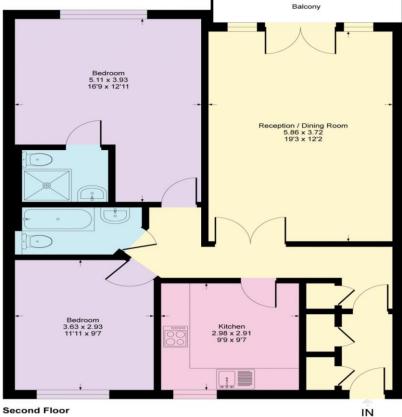

## Located within a stones throw of Sidcup High Street this MODERN and SPACIOUS TWO DOUBLE BEDROOM, TWO BATHROOM flat with PRIVATE BALCONY, with the benefit of ALLOCATED PARKING BEHIND GATES and LIFT, your early viewing is recommended to avoid disappointment.