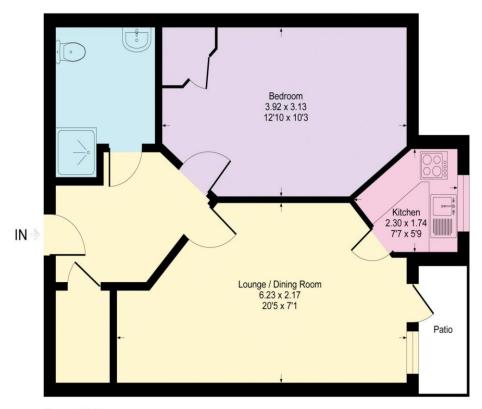

**PRIVATE PATIO BISTRO RESTAURANT** LAUNDRY ROOM

Flat 9 Sydney Court 7-13 Lansdown Road Sidcup, DA14 4EF

£240,000

Sydney Court is a collection of modern retirement flats situated next to Waring Park in Sidcup, targeted at the over 70s with numerous amenities on site. Village Estates present a one double bedroom GROUND FLOOR apartment located at the front of the building with a PRIVATE PATIO. For those planning their retirement or looking to make life that little bit easier, Sydney Court is a fantastic modern building constructed around ease, convenience and help if needed. Please contact Brett at Village Estates for more information regarding the lease term, annual service charge and what this includes.