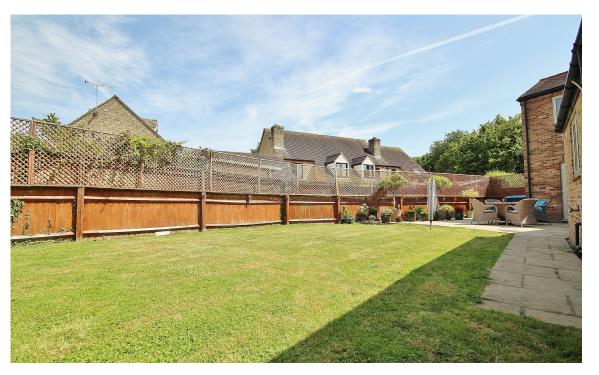

### 46 Valence Crescent, Witney, Oxfordshire OX28 5FT

A stunning and thoughtfully extended 4 bedroom detached house, situated in an attractive position on the popular Deer Park. The property is presented in excellent condition throughout with a very appealing layout, and providing spacious accommodation on all 3 floors. The ground floor includes a hallway, cloakroom, large kitchen/dining room, a utility, study, living room, and a family room. To the first floor there is a very large main bedroom with an ensuite, 2 further bedrooms, the main bathroom, and an open landing. On the second floor there is a further double bedroom, and an ensuite shower room. There are good size gardens, plenty of driveway parking, and a double width garage. Council Band F. EPC Rating: 72/C

Double Glazing

Gas Central Heating

OUTSIDE

Good Size Garden

Double Garage

Driveway Parking

Offers In Excess Of £675,000 Freehold WODC Tax Band E / EPC Rating: 72/C