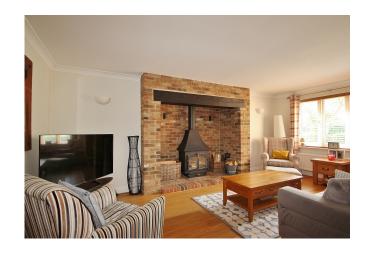

### 46 Valence Crescent, Witney, Oxfordshire OX28 5FT

A stunning and thoughtfully extended 4 bedroom detached house, situated in an attractive position on the popular Deer Park. The property is presented in excellent condition throughout with a very appealing layout, and providing spacious accommodation on all 3 floors. The ground floor includes a hallway, cloakroom, large kitchen/dining room, a utility, study, living room, and a family room. To the first floor there is a very large main bedroom with an ensuite, 2 further bedrooms, the main bathroom, and an open landing. On the second floor there is a further double bedroom, and an ensuite shower room. There are good size gardens, plenty of driveway parking, and a double width garage. Council Band F. EPC Rating: 72/C

Draft details - may be subject to alterations. 17F25

**GROUND FLOOR** 

Entrance Hall

Cloakroom

Living Room

Kitchen/Dining Room

Family Room

Study