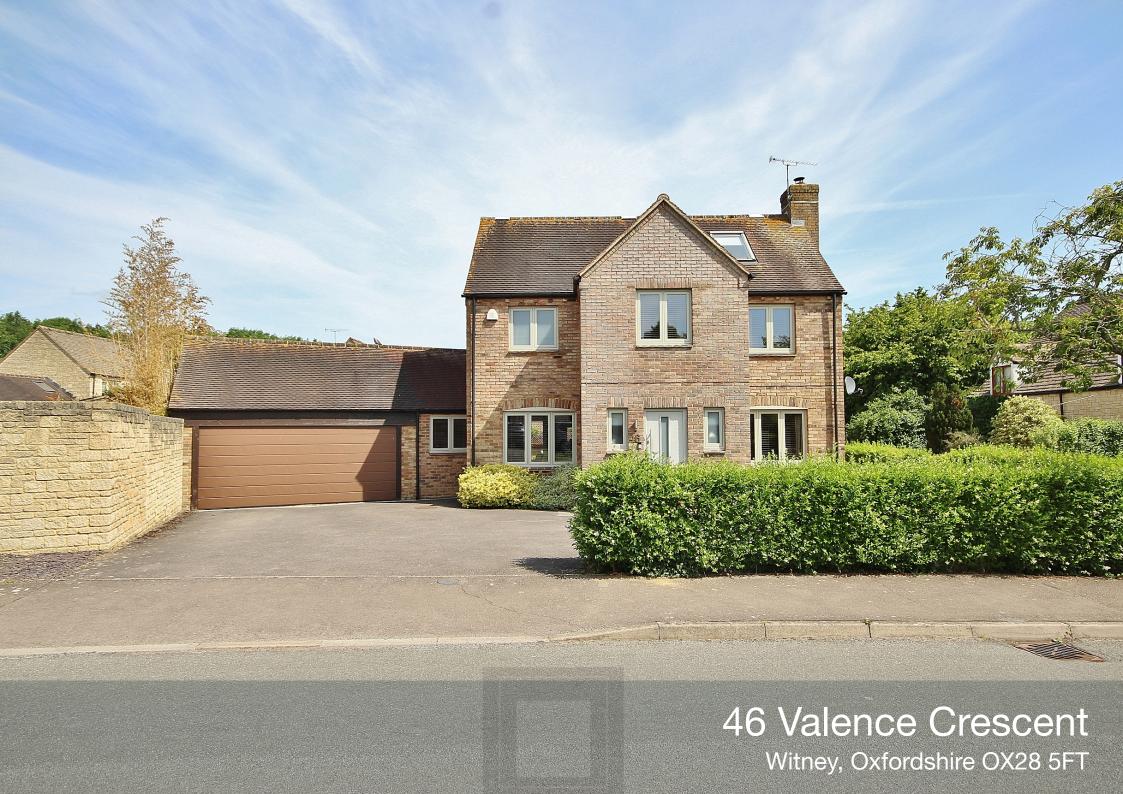

### 46 Valence Crescent, Witney, Oxfordshire OX28 5FT

A stunning and thoughtfully extended 4 bedroom detached house, situated in an attractive position on the popular Deer Park. The property is presented in excellent condition throughout with a very appealing layout, and providing spacious accommodation on all 3 floors. The ground floor includes a hallway, cloakroom, large kitchen/dining room, a utility, study, living room, and a family room. To the first floor there is a very large main bedroom with an ensuite, 2 further bedrooms, the main bathroom, and an open landing. On the second floor there is a further double bedroom, and an ensuite shower room. There are good size gardens, plenty of driveway parking, and a double width garage. Council Band F. EPC Rating: 72/C

### Directions

Leave Witney via Corn Street and proceed to the roundabout, taking the second exit onto Curbridge Road. Follow this road along to the roundabout, turning right onto Deer Park Road. Continue along and proceed through the traffic lights, taking the second turning on the right into Valence Crescent. Follow this road along and the property is found on the left hand side.