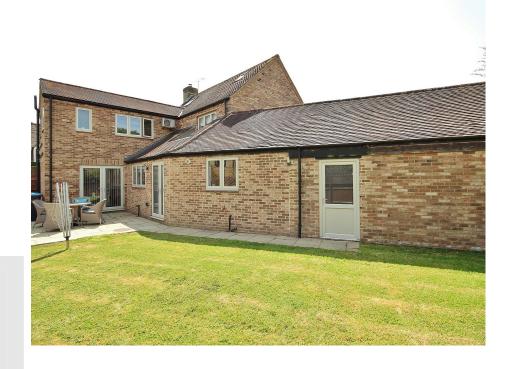

### 46 Valence Crescent, Witney, Oxfordshire OX28 5FT

A stunning and thoughtfully extended 4 bedroom detached house, situated in an attractive position on the popular Deer Park. The property is presented in excellent condition throughout with a very appealing layout, and providing spacious accommodation on all 3 floors. The ground floor includes a hallway, cloakroom, large kitchen/dining room, a utility, study, living room, and a family room. To the first floor there is a very large main bedroom with an ensuite, 2 further bedrooms, the main bathroom, and an open landing. On the second floor there is a further double bedroom, and an ensuite shower room. There are good size gardens, plenty of driveway parking, and a double width garage. Council Band F. EPC Rating: 72/C