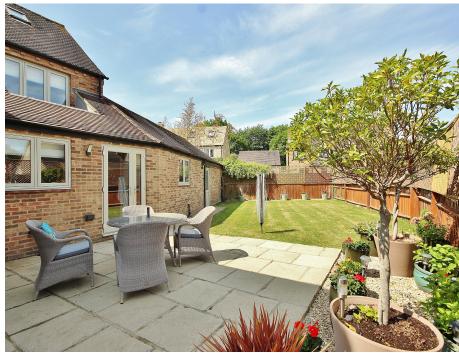

### 46 Valence Crescent, Witney, Oxfordshire OX28 5FT

A stunning and thoughtfully extended 4 bedroom detached house, situated in an attractive position on the popular Deer Park. The property is presented in excellent condition throughout with a very appealing layout, and providing spacious accommodation on all 3 floors. The ground floor includes a hallway, cloakroom, large kitchen/dining room, a utility, study, living room, and a family room. To the first floor there is a very large main bedroom with an ensuite, 2 further bedrooms, the main bathroom, and an open landing. On the second floor there is a further double bedroom, and an ensuite shower room. There are good size gardens, plenty of driveway parking, and a double width garage. Council Band F. EPC Rating: 72/C

Double Glazing

Gas Central Heating

OUTSIDE

Good Size Garden

Double Garage

Driveway Parking

Offers In Excess Of £675,000 Freehold WODC Tax Band E / EPC Rating: 72/C