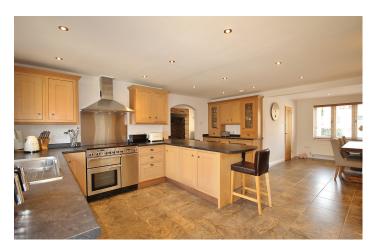

### 46 Valence Crescent, Witney, Oxfordshire OX28 5FT

A stunning and thoughtfully extended 4 bedroom detached house, situated in an attractive position on the popular Deer Park. The property is presented in excellent condition throughout with a very appealing layout, and providing spacious accommodation on all 3 floors. The ground floor includes a hallway, cloakroom, large kitchen/dining room, a utility, study, living room, and a family room. To the first floor there is a very large main bedroom with an ensuite, 2 further bedrooms, the main bathroom, and an open landing. On the second floor there is a further double bedroom, and an ensuite shower room. There are good size gardens, plenty of driveway parking, and a double width garage. Council Band F. EPC Rating: 72/C

Draft details - may be subject to alterations. 17F25

**GROUND FLOOR** 

Entrance Hall

Cloakroom

Living Room

Kitchen/Dining Room

Family Room

Study