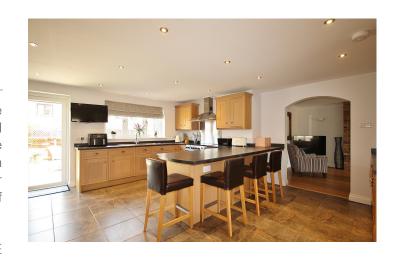

### 46 Valence Crescent, Witney, Oxfordshire OX28 5FT

A stunning and thoughtfully extended 4 bedroom detached house, situated in an attractive position on the popular Deer Park. The property is presented in excellent condition throughout with a very appealing layout, and providing spacious accommodation on all 3 floors. The ground floor includes a hallway, cloakroom, large kitchen/dining room, a utility, study, living room, and a family room. To the first floor there is a very large main bedroom with an ensuite, 2 further bedrooms, the main bathroom, and an open landing. On the second floor there is a further double bedroom, and an ensuite shower room. There are good size gardens, plenty of driveway parking, and a double width garage. Council Band F. EPC Rating: 72/C

Draft details - may be subject to alterations. 17F25

**GROUND FLOOR** 

Entrance Hall

Cloakroom

Living Room

Kitchen/Dining Room

Family Room

Study