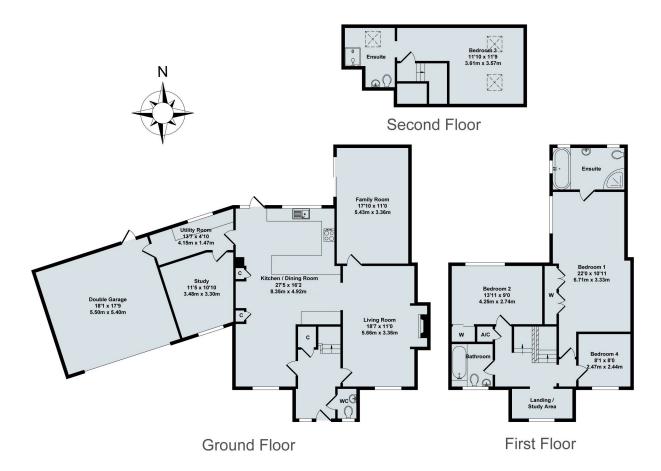

Draft details - may be subject to alterations. 17F25

**GROUND FLOOR** 

Entrance Hall

Cloakroom

Living Room

Kitchen/Dining Room

Family Room

Study

Utility Room

FIRST FLOOR

4 Bedrooms

Ensuite

Family Bathroom

SECOND FLOOR

Bedroom

Ensuite

# 46 Valence Crescent Total Approx. Floor Area 2380 Sq.Ft. (221.1 Sq.M.)

All items illustrated on this plan are included in the "Total Approx Floor Area"