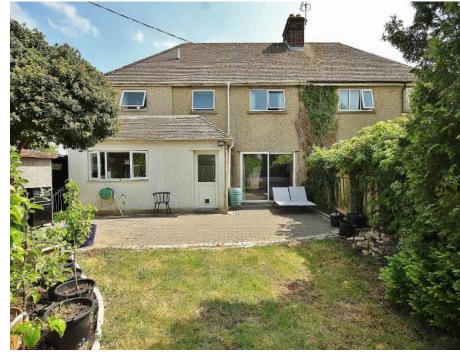

## 2 Springfield Oval, Witney, Oxfordshire OX28 6EG

A mature and well established 4 bedroom semi detached house, situated in this popular residential area of Witney, within a short walk to the town centre. The extended living space comprises an entrance hall, 2 reception rooms, a good size kitchen which has been refitted in recent years, useful access from the hall into the garage, 4 bedrooms (3 double and 1 small single bedroom) an ensuite and a bathroom, together with double glazing and gas central heating. There is driveway parking for 3 vehicles, a garage and a large rear garden offering lovely space for a family and the potential to extend - subject to planning permission. Available for sale with no onward chain.

Family Bathroom

Double Glazing

Gas Central Heating

OUTSIDE

Large Mature Rear Garden

Garage

Driveway Parking For 3 Vehicles

NO ONWARD CHAIN