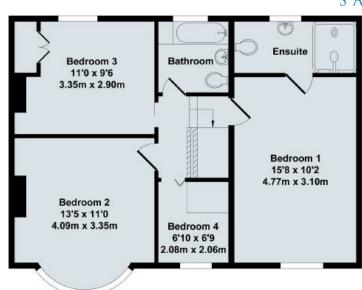

**GROUND FLOOR** 

Entrance Hall

Living Room

Dining Room

Kitchen

FIRST FLOOR

4 Bedrooms - (3 double & 1 small single)

Ensuite

Family Bathroom

Double Glazing

Gas Central Heating

OUTSIDE

Large Mature Rear Garden

Garage

Driveway Parking For 3 Vehicles

NO ONWARD CHAIN

Garage

16'6 x 10'3

5.02m x 3.13m

Ground Floor

Hall

First Floor

# 2 Springfield Oval

Total Approx. Floor Area 1293 Sq.Ft. (120.10 Sq.M.)
All items illustrated on this plan are included in the "Total Approx Floor Area"

## **Contact:**

52 Market Square, Witney, Oxfordshire, OX28 6AF Tel: 01993 772000 Email: witney@thomasmerrifield.co.uk

Living Room

12'0 x 11'9 3.65m x 3.59m

**Dining Room** 

11'9 x 10'3

3.59m x 3.13m