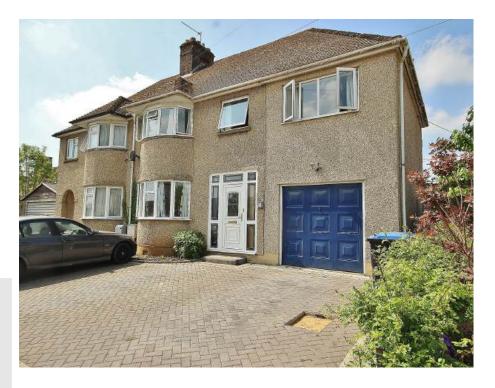

## 2 Springfield Oval, Witney, Oxfordshire OX28 6EG

A mature and well established 4 bedroom semi detached house, situated in this popular residential area of Witney, within a short walk to the town centre. The extended living space comprises an entrance hall, 2 reception rooms, a good size kitchen which has been refitted in recent years, useful access from the hall into the garage, 4 bedrooms (3 double and 1 small single bedroom) an ensuite and a bathroom, together with double glazing and gas central heating. There is driveway parking for 3 vehicles, a garage and a large rear garden offering lovely space for a family and the potential to extend - subject to planning permission. Available for sale with no onward chain.

### Directions

Leave our office in Market Square and proceed along Corn Street, taking the third exit off the roundabout onto Tower Hill. Proceed up the hill to the roundabout, turning right onto Burford Road. Continue along, taking the fourth turning on the left into Springfield Oval. The property is found on the left hand side.