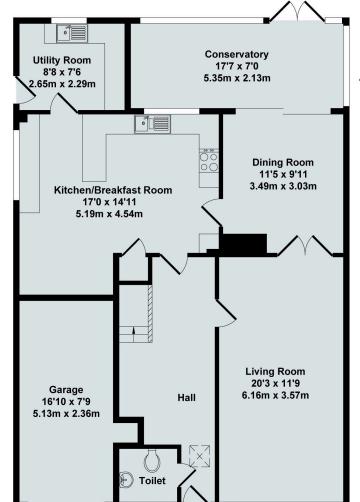

01E25

**GROUND FLOOR** 

Entrance Hall

Cloakroom

Living Room

Dining Room

Conservatory

Kitchen/Breakfast Room

Utility Room

Integral Garage

FIRST FLOOR

Landing

4 Bedrooms

Ensuite & Family Bathroom

Double Glazing

Gas Central Heating

# 19 Burford Road

Total Approx. Floor Area 1691 Sq.Ft.  $(15^{7.10} \text{ Sq.M}^{\text{L}})^{\text{T I N G S}}$ 

All items illustrated on this plan are included in the "Total Approx Floor Area"

**Ground Floor** 