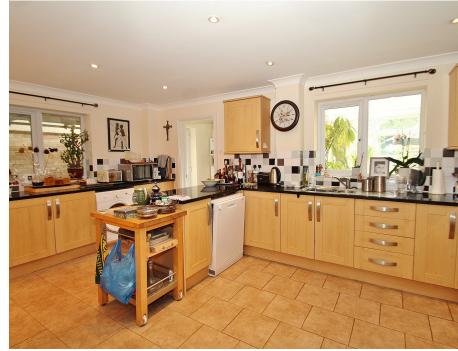

### 19 Burford Road, Witney, Oxfordshire OX28 6DP

A spacious, 4 bedroom detached house, set back along a service road, off this highly regarded, non-estate road and well placed for access to the town centre amenities and local schools. The accommodation benefits from both gas central heating and double glazing and includes an entrance hall, downstairs cloakroom, 2 reception rooms, a conservatory, a good size kitchen/breakfast room, a useful utility room and, in addition to the family bathroom, there is the advantage of an ensuite shower room to the master bedroom. There is also an integral garage and ample driveway parking to the front, whilst to the rear is a large and established garden with a southerly aspect.

01E25

**GROUND FLOOR** 

Entrance Hall

Cloakroom

Living Room

Dining Room

Conservatory

Kitchen/Breakfast Room