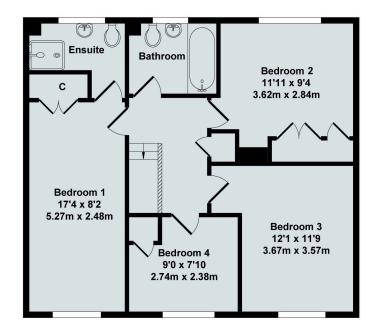

Utility Room

Integral Garage

FIRST FLOOR

Landing

4 Bedrooms

Ensuite & Family Bathroom

Double Glazing

Gas Central Heating

First Floor