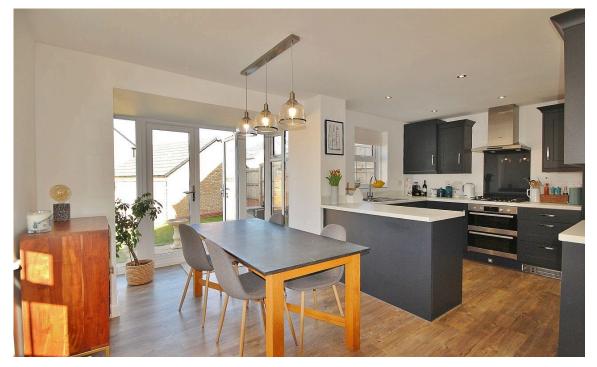

## 22 Woodpecker Way, Witney, Oxfordshire OX28 6NN

Situated within walking distance of Witney town centre, is this attractive bay fronted 3 storey 4 bedroom detached family size home with spacious and light rooms throughout. The property is well positioned on this popular development which is only 2 years old and overlooks the attractive leafy enclosed garden square. The accommodation comprises an entrance hall, cloakroom, a living room with double aspect including a bay window to the front, a kitchen/dining room with a square bay incorporating French doors to the rear garden, and a utility room. On the first floor there is the main bedroom with an ensuite and fitted wardrobes, bedroom 2 also with fitted wardrobes, plus the main bathroom. On the second floor there are 2 further bedrooms, one with fitted wardrobes, and a separate shower room. In addition there is a garage with parking in front, and a private rear garden.