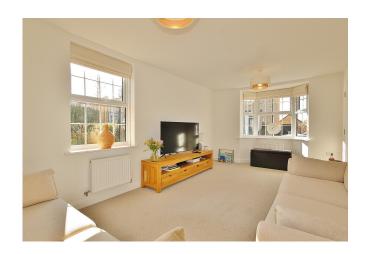

## 22 Woodpecker Way, Witney, Oxfordshire OX28 6NN

Situated within walking distance of Witney town centre, is this attractive bay fronted 3 storey 4 bedroom detached family size home with spacious and light rooms throughout. The property is well positioned on this popular development which is only 2 years old and overlooks the attractive leafy enclosed garden square. The accommodation comprises an entrance hall, cloakroom, a living room with double aspect including a bay window to the front, a kitchen/dining room with a square bay incorporating French doors to the rear garden, and a utility room. On the first floor there is the main bedroom with an ensuite and fitted wardrobes, bedroom 2 also with fitted wardrobes, plus the main bathroom. On the second floor there are 2 further bedrooms, one with fitted wardrobes, and a separate shower room. In addition there is a garage with parking in front, and a private rear garden.