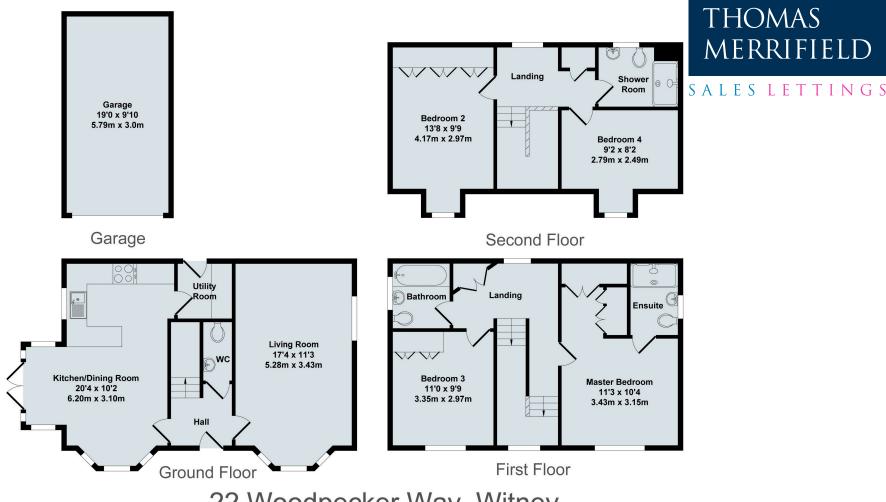

Draft details - may be subject to alterations. 24D25

**GROUND FLOOR** 

Entrance Hall

Cloakroom

Double Aspect Living Room

Kitchen/Dining Room

Utility Room

FIRST FLOOR

Main Bedroom

Ensuite

Bedroom 2

Family Bathroom

SECOND FLOOR

2 Further Bedrooms

Shower Room

Double Glazing

Gas Central Heating

OUTSIDE

Garage

Parking

Private Rear Garden

Price £550,000 Freehold WODC Tax Band E / EPC Rating: 85/B

THOMAS

MERRIFIELD

22 Woodpecker Way, Witney

Total Approx. Floor Area 1600 Sq.Ft. (148.60 Sq.M.)

All items illustrated on this plan are included in the "Total Approx Floor Area"