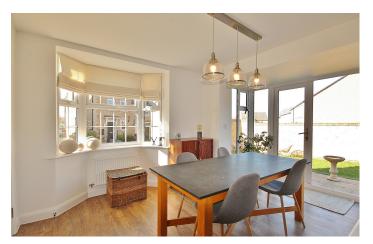

## 22 Woodpecker Way, Witney, Oxfordshire OX28 6NN

Situated within walking distance of Witney town centre, is this attractive bay fronted 3 storey 4 bedroom detached family size home with spacious and light rooms throughout. The property is well positioned on this popular development which is only 2 years old and overlooks the attractive leafy enclosed garden square. The accommodation comprises an entrance hall, cloakroom, a living room with double aspect including a bay window to the front, a kitchen/dining room with a square bay incorporating French doors to the rear garden, and a utility room. On the first floor there is the main bedroom with an ensuite and fitted wardrobes, bedroom 2 also with fitted wardrobes, plus the main bathroom. On the second floor there are 2 further bedrooms, one with fitted wardrobes, and a separate shower room. In addition there is a garage with parking in front, and a private rear garden.