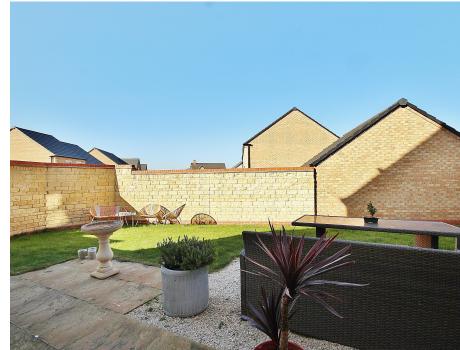

## 22 Woodpecker Way, Witney, Oxfordshire OX28 6NN

Situated within walking distance of Witney town centre, is this attractive bay fronted 3 storey 4 bedroom detached family size home with spacious and light rooms throughout. The property is well positioned on this popular development which is only 2 years old and overlooks the attractive leafy enclosed garden square. The accommodation comprises an entrance hall, cloakroom, a living room with double aspect including a bay window to the front, a kitchen/dining room with a square bay incorporating French doors to the rear garden, and a utility room. On the first floor there is the main bedroom with an ensuite and fitted wardrobes, bedroom 2 also with fitted wardrobes, plus the main bathroom. On the second floor there are 2 further bedrooms, one with fitted wardrobes, and a separate shower room. In addition there is a garage with parking in front, and a private rear garden.

Gas Central Heating

OUTSIDE

Garage

Parking

Private Rear Garden

Price £550,000 Freehold WODC Tax Band E / EPC Rating: 85/B

THOMAS

MERRIFIELD