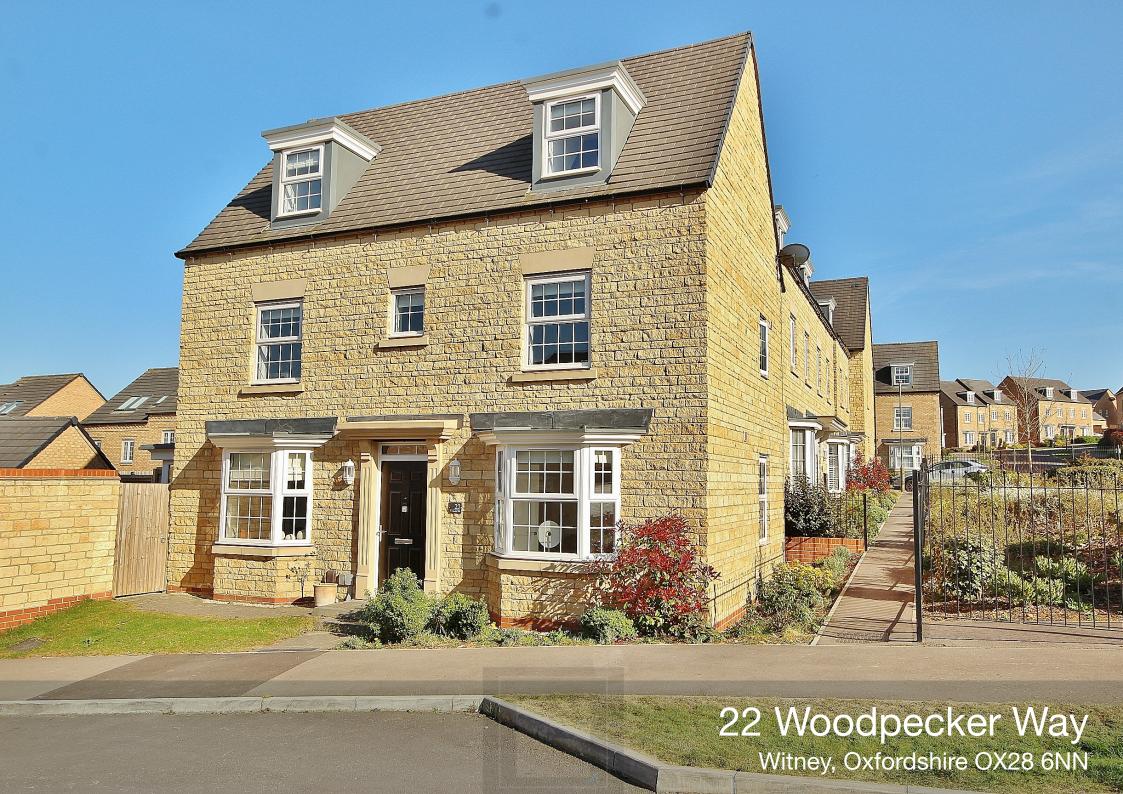

## 22 Woodpecker Way, Witney, Oxfordshire OX28 6NN

Situated within walking distance of Witney town centre, is this attractive bay fronted 3 storey 4 bedroom detached family size home with spacious and light rooms throughout. The property is well positioned on this popular development which is only 2 years old and overlooks the attractive leafy enclosed garden square. The accommodation comprises an entrance hall, cloakroom, a living room with double aspect including a bay window to the front, a kitchen/dining room with a square bay incorporating French doors to the rear garden, and a utility room. On the first floor there is the main bedroom with an ensuite and fitted wardrobes, bedroom 2 also with fitted wardrobes, plus the main bathroom. On the second floor there are 2 further bedrooms, one with fitted wardrobes, and a separate shower room. In addition there is a garage with parking in front, and a private rear garden.