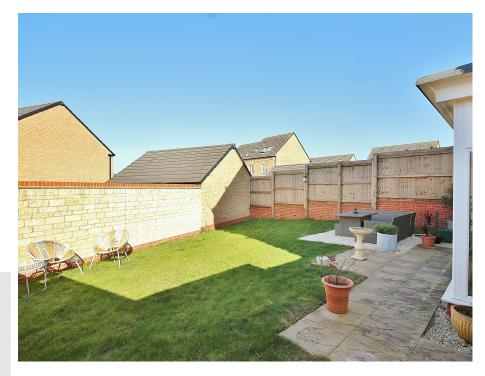

## 22 Woodpecker Way, Witney, Oxfordshire OX28 6NN

Situated within walking distance of Witney town centre, is this attractive bay fronted 3 storey 4 bedroom detached family size home with spacious and light rooms throughout. The property is well positioned on this popular development which is only 2 years old and overlooks the attractive leafy enclosed garden square. The accommodation comprises an entrance hall, cloakroom, a living room with double aspect including a bay window to the front, a kitchen/dining room with a square bay incorporating French doors to the rear garden, and a utility room. On the first floor there is the main bedroom with an ensuite and fitted wardrobes, bedroom 2 also with fitted wardrobes, plus the main bathroom. On the second floor there are 2 further bedrooms, one with fitted wardrobes, and a separate shower room. In addition there is a garage with parking in front, and a private rear garden.

Gas Central Heating

OUTSIDE

Garage

Parking

Private Rear Garden

Price £550,000 Freehold WODC Tax Band E / EPC Rating: 85/B

THOMAS

MERRIFIELD