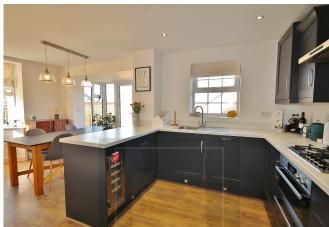

## 22 Woodpecker Way, Witney, Oxfordshire OX28 6NN

Situated within walking distance of Witney town centre, is this attractive bay fronted 3 storey 4 bedroom detached family size home with spacious and light rooms throughout. The property is well positioned on this popular development which is only 2 years old and overlooks the attractive leafy enclosed garden square. The accommodation comprises an entrance hall, cloakroom, a living room with double aspect including a bay window to the front, a kitchen/dining room with a square bay incorporating French doors to the rear garden, and a utility room. On the first floor there is the main bedroom with an ensuite and fitted wardrobes, bedroom 2 also with fitted wardrobes, plus the main bathroom. On the second floor there are 2 further bedrooms, one with fitted wardrobes, and a separate shower room. In addition there is a garage with parking in front, and a private rear garden.