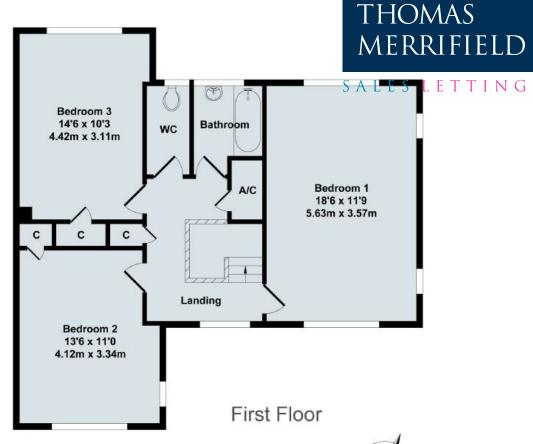

Draft details - may be subject to alterations. 11D25

**GROUND FLOOR** 

Entrance Hall

Cloakroom

Living Room

Dining Room

Kitchen

FIRST FLOOR

Landing

3 Bedrooms

Bathroom

Double Glazing
Oil Central Heating

OUTSIDE

Front Garden

Driveway Parking

Garage

Good Size Private Rear Garden

All mains services are connected to the property with the exception of gas.

Offers In Excess of £650,000 Freehold WODC Tax Band D / EPC Rating: 48/E

20 New Yatt Road, Witney
Total Approx. Floor Area 1397 Sq.Ft. (129.80 Sq.M.)

All items illustrated on this plan are included in the "Total Approx Floor Area"