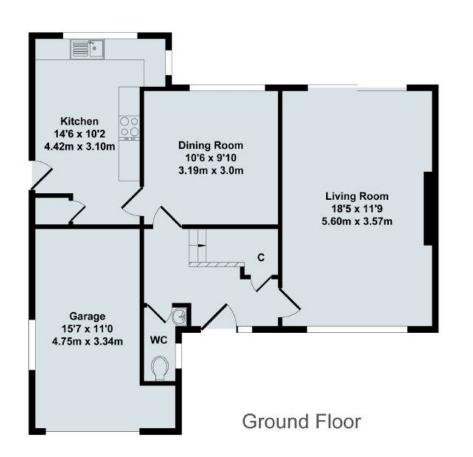

Draft details - may be subject to alterations. 11D25

**GROUND FLOOR** 

Entrance Hall

Cloakroom

Living Room

Dining Room

Kitchen

FIRST FLOOR

Landing

3 Bedrooms

Bathroom

Double Glazing
Oil Central Heating

OUTSIDE

Front Garden

Driveway Parking

Garage

Good Size Private Rear Garden

All mains services are connected to the property with the exception of gas.

Offers In Excess of £650,000 Freehold WODC Tax Band D / EPC Rating: 48/E

20 New Yatt Road, Witney
Total Approx. Floor Area 1397 Sq.Ft. (129.80 Sq.M.)

All items illustrated on this plan are included in the "Total Approx Floor Area"