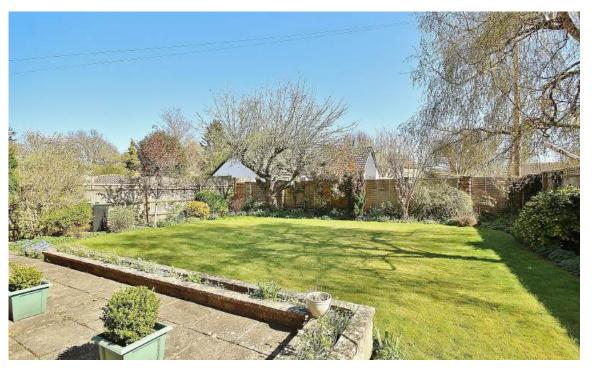

## 20 New Yatt Road, Witney, Oxfordshire OX28 1NZ

A very appealing 3 bedroom detached house, situated in this sought after tree-lined location close to Woodgreen. The property is set in mature gardens, and offers spacious and light rooms throughout with an entrance hall, cloakroom, double aspect living room, separate dining room and a kitchen, together with 3 good size bedrooms, a bathroom, double glazed windows and oil central heating. There is the added benefit of a garage, driveway parking and private enclosed gardens. Available for sale with no onward chain.

Good Size Private Rear Garden

All mains services are connected to the property with the exception of gas.

Offers In Excess of £650,000 Freehold WODC Tax Band D / EPC Rating: 48/E

20 New Yatt Road, Witney
Total Approx. Floor Area 1397 Sq.Ft. (129.80 Sq.M.)