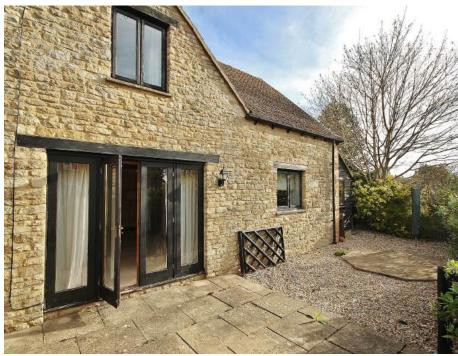

## 1 Millwood Farm Barns, Long Hanborough, Oxfordshire OX29 8RB

A 3 bedroom barn conversion, part of a small Grade 2 listed development of 6 properties, set in attractive location within this sought after village. The property has spacious accommodation to include a large reception hall, living room, kitchen/dining room, and a utility room, together with 3 bedrooms, a bathroom, double glazing and gas central heating. There is a front garden, driveway parking, and an enclosed rear garden with a sunny aspect. Available for sale with no onward chain.

OUTSIDE Front Lawned Area Driveway Parking Rear Garden

All Mains Services are Connected

Price £550,000 Freehold Council Band E / EPC Rating: N/A