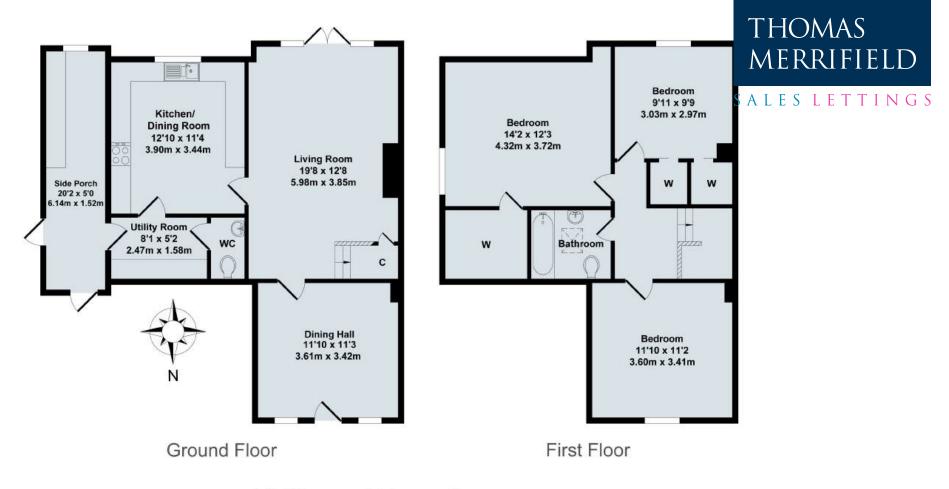

Draft details - may be subject to alterations. 15D25

GROUND FLOOR Large Entrance Reception Hall Living Room Kitchen/Dining Room Utility Room

FIRST FLOOR 3 Bedrooms Bathroom Double Glazing Gas Central Heating

# 1 Millwood Farm Barns Total Approx. Floor Area 1307 Sq.Ft. (121.40 Sq.M.) All items illustrated on this plan are included in the "Total Approx Floor Area"