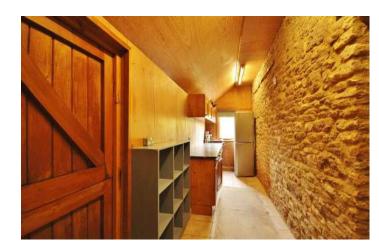

## 1 Millwood Farm Barns, Long Hanborough, Oxfordshire OX29 8RB

A 3 bedroom barn conversion, part of a small Grade 2 listed development of 6 properties, set in attractive location within this sought after village. The property has spacious accommodation to include a large reception hall, living room, kitchen/dining room, and a utility room, together with 3 bedrooms, a bathroom, double glazing and gas central heating. There is a front garden, driveway parking, and an enclosed rear garden with a sunny aspect. Available for sale with no onward chain.

Draft details - may be subject to alterations. 15D25

GROUND FLOOR Large Entrance Reception Hall Living Room Kitchen/Dining Room Utility Room

FIRST FLOOR 3 Bedrooms Bathroom Double Glazing Gas Central Heating