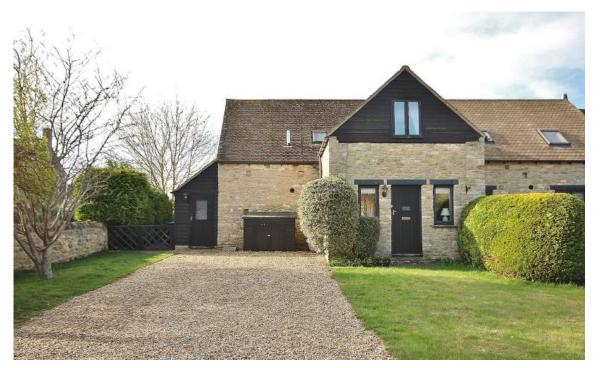

## 1 Millwood Farm Barns, Long Hanborough, Oxfordshire OX29 8RB

A 3 bedroom barn conversion, part of a small Grade 2 listed development of 6 properties, set in attractive location within this sought after village. The property has spacious accommodation to include a large reception hall, living room, kitchen/dining room, and a utility room, together with 3 bedrooms, a bathroom, double glazing and gas central heating. There is a front garden, driveway parking, and an enclosed rear garden with a sunny aspect. Available for sale with no onward chain.

OUTSIDE Front Lawned Area Driveway Parking Rear Garden

All Mains Services are Connected

Price £550,000 Freehold Council Band E / EPC Rating: N/A