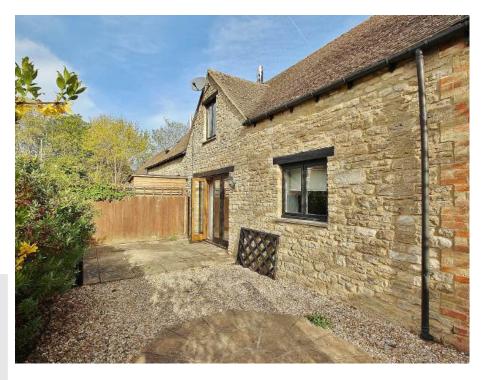

## 1 Millwood Farm Barns, Long Hanborough, Oxfordshire OX29 8RB

A 3 bedroom barn conversion, part of a small Grade 2 listed development of 6 properties, set in attractive location within this sought after village. The property has spacious accommodation to include a large reception hall, living room, kitchen/dining room, and a utility room, together with 3 bedrooms, a bathroom, double glazing and gas central heating. There is a front garden, driveway parking, and an enclosed rear garden with a sunny aspect. Available for sale with no onward chain.

OUTSIDE Front Lawned Area Driveway Parking Rear Garden

All Mains Services are Connected

Price £550,000 Freehold Council Band E / EPC Rating: N/A