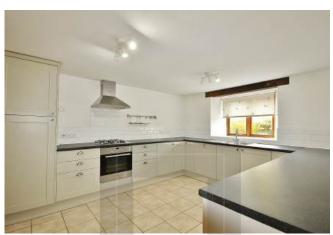

## 1 Millwood Farm Barns, Long Hanborough, Oxfordshire OX29 8RB

A 3 bedroom barn conversion, part of a small Grade 2 listed development of 6 properties, set in attractive location within this sought after village. The property has spacious accommodation to include a large reception hall, living room, kitchen/dining room, and a utility room, together with 3 bedrooms, a bathroom, double glazing and gas central heating. There is a front garden, driveway parking, and an enclosed rear garden with a sunny aspect. Available for sale with no onward chain.

Draft details - may be subject to alterations. 15D25

GROUND FLOOR Large Entrance Reception Hall Living Room Kitchen/Dining Room Utility Room

FIRST FLOOR 3 Bedrooms Bathroom Double Glazing Gas Central Heating