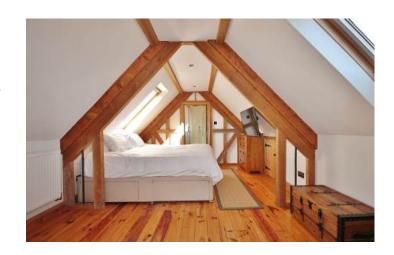

### Old Stables, Oxford Hill, Witney, Oxfordshire OX29 6UT

A 3 bedroom detached barn conversion, with character features throughout including exposed beams and a fireplace with a wood burner. The very spacious feel to the property includes an attractive entrance hall with stairs to the first floor, a large living/dining room with a fireplace and double doors to the garden, a kitchen/dining room, ground floor bedroom/study and a family bathroom, plus a useful utility and cloakroom. To the first floor there is a large landing leading to the 2 main bedrooms, both of which have their own ensuite shower rooms. Outside there is a garden area to the front and a large private rear garden which includes a recently constructed outbuilding that provides office space/guest room, and a storage shed. In addition there is parking space for 3 vehicles opposite the property with a right to park in those spaces.

2 Bedrooms

2 Ensuites

Double Glazing

Gas Central Heating

OUTSIDE

Home Office & Storage Shed

Private Rear Garden

Parking Space For 3 Vehicles - with a right to