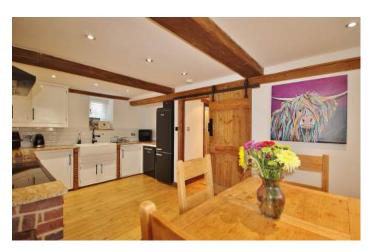

### Old Stables, Oxford Hill, Witney, Oxfordshire OX29 6UT

A 3 bedroom detached barn conversion, with character features throughout including exposed beams and a fireplace with a wood burner. The very spacious feel to the property includes an attractive entrance hall with stairs to the first floor, a large living/dining room with a fireplace and double doors to the garden, a kitchen/dining room, ground floor bedroom/study and a family bathroom, plus a useful utility and cloakroom. To the first floor there is a large landing leading to the 2 main bedrooms, both of which have their own ensuite shower rooms. Outside there is a garden area to the front and a large private rear garden which includes a recently constructed outbuilding that provides office space/guest room, and a storage shed. In addition there is parking space for 3 vehicles opposite the property with a right to park in those spaces.

Draft details - may be subject to alterations. 27C25

GROUND FLOOR

Large Entrance Hall

Living/Dining Room

Kitchen/Breakfast Room

Study/Bedroom 3

Bathroom

FIRST FLOOR