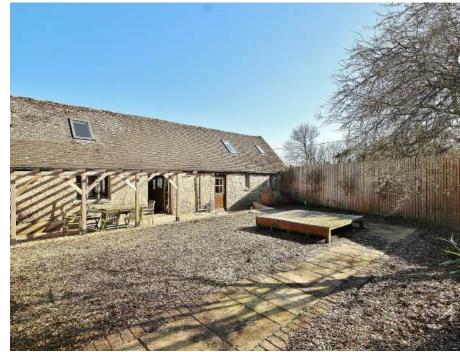

### Old Stables, Oxford Hill, Witney, Oxfordshire OX29 6UT

A 3 bedroom detached barn conversion, with character features throughout including exposed beams and a fireplace with a wood burner. The very spacious feel to the property includes an attractive entrance hall with stairs to the first floor, a large living/dining room with a fireplace and double doors to the garden, a kitchen/dining room, ground floor bedroom/study and a family bathroom, plus a useful utility and cloakroom. To the first floor there is a large landing leading to the 2 main bedrooms, both of which have their own ensuite shower rooms. Outside there is a garden area to the front and a large private rear garden which includes a recently constructed outbuilding that provides office space/guest room, and a storage shed. In addition there is parking space for 3 vehicles opposite the property with a right to park in those spaces.

2 Bedrooms

2 Ensuites

Double Glazing

Gas Central Heating

OUTSIDE

Home Office & Storage Shed

Private Rear Garden

Parking Space For 3 Vehicles - with a right to