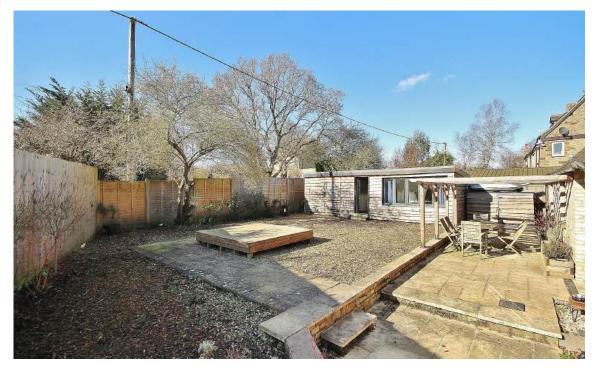

### Old Stables, Oxford Hill, Witney, Oxfordshire OX29 6UT

A 3 bedroom detached barn conversion, with character features throughout including exposed beams and a fireplace with a wood burner. The very spacious feel to the property includes an attractive entrance hall with stairs to the first floor, a large living/dining room with a fireplace and double doors to the garden, a kitchen/dining room, ground floor bedroom/study and a family bathroom, plus a useful utility and cloakroom. To the first floor there is a large landing leading to the 2 main bedrooms, both of which have their own ensuite shower rooms. Outside there is a garden area to the front and a large private rear garden which includes a recently constructed outbuilding that provides office space/guest room, and a storage shed. In addition there is parking space for 3 vehicles opposite the property with a right to park in those spaces.

2 Bedrooms

2 Ensuites

Double Glazing

Gas Central Heating

OUTSIDE

Home Office & Storage Shed

Private Rear Garden

Parking Space For 3 Vehicles - with a right to