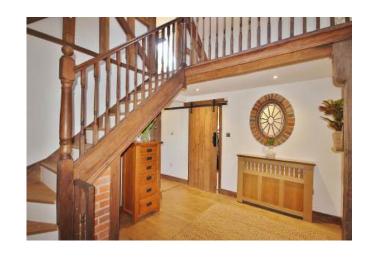

### Old Stables, Oxford Hill, Witney, Oxfordshire OX29 6UT

A 3 bedroom detached barn conversion, with character features throughout including exposed beams and a fireplace with a wood burner. The very spacious feel to the property includes an attractive entrance hall with stairs to the first floor, a large living/dining room with a fireplace and double doors to the garden, a kitchen/dining room, ground floor bedroom/study and a family bathroom, plus a useful utility and cloakroom. To the first floor there is a large landing leading to the 2 main bedrooms, both of which have their own ensuite shower rooms. Outside there is a garden area to the front and a large private rear garden which includes a recently constructed outbuilding that provides office space/guest room, and a storage shed. In addition there is parking space for 3 vehicles opposite the property with a right to park in those spaces.

Draft details - may be subject to alterations. 27C25

GROUND FLOOR

Large Entrance Hall

Living/Dining Room

Kitchen/Breakfast Room

Study/Bedroom 3

Bathroom

FIRST FLOOR