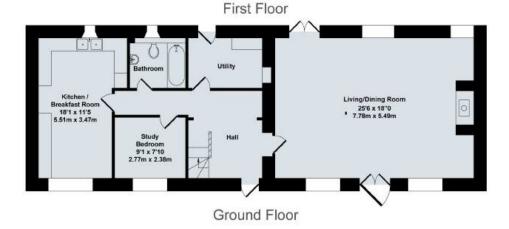

Draft details - may be subject to alterations. 27C25

GROUND FLOOR

Large Entrance Hall

Living/Dining Room

Kitchen/Breakfast Room

Study/Bedroom 3

Bathroom

FIRST FLOOR

# The Old Stables, Oxford Hill, Witney OX29 6UT Total Approx. Floor Area 2134 Sq.Ft. (198.3 Sq.M.)

All items illustrated on this plan are included in the "Total Approx Floor Area"

0