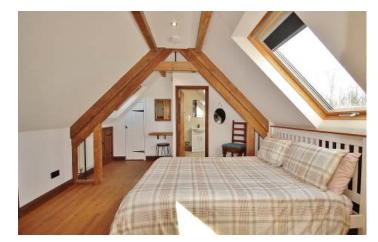

### Old Stables, Oxford Hill, Witney, Oxfordshire OX29 6UT

A 3 bedroom detached barn conversion, with character features throughout including exposed beams and a fireplace with a wood burner. The very spacious feel to the property includes an attractive entrance hall with stairs to the first floor, a large living/dining room with a fireplace and double doors to the garden, a kitchen/dining room, ground floor bedroom/study and a family bathroom, plus a useful utility and cloakroom. To the first floor there is a large landing leading to the 2 main bedrooms, both of which have their own ensuite shower rooms. Outside there is a garden area to the front and a large private rear garden which includes a recently constructed outbuilding that provides office space/guest room, and a storage shed. In addition there is parking space for 3 vehicles opposite the property with a right to park in those spaces.

2 Bedrooms

2 Ensuites

Double Glazing

Gas Central Heating

OUTSIDE

Home Office & Storage Shed

Private Rear Garden

Parking Space For 3 Vehicles - with a right to