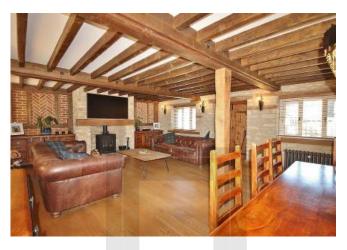

### Old Stables, Oxford Hill, Witney, Oxfordshire OX29 6UT

A 3 bedroom detached barn conversion, with character features throughout including exposed beams and a fireplace with a wood burner. The very spacious feel to the property includes an attractive entrance hall with stairs to the first floor, a large living/dining room with a fireplace and double doors to the garden, a kitchen/dining room, ground floor bedroom/study and a family bathroom, plus a useful utility and cloakroom. To the first floor there is a large landing leading to the 2 main bedrooms, both of which have their own ensuite shower rooms. Outside there is a garden area to the front and a large private rear garden which includes a recently constructed outbuilding that provides office space/guest room, and a storage shed. In addition there is parking space for 3 vehicles opposite the property with a right to park in those spaces.

Draft details - may be subject to alterations. 27C25

GROUND FLOOR

Large Entrance Hall

Living/Dining Room

Kitchen/Breakfast Room

Study/Bedroom 3

Bathroom

FIRST FLOOR