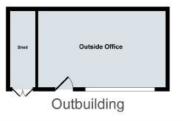

### Old Stables, Oxford Hill, Witney, Oxfordshire OX29 6UT

A 3 bedroom detached barn conversion, with character features throughout including exposed beams and a fireplace with a wood burner. The very spacious feel to the property includes an attractive entrance hall with stairs to the first floor, a large living/dining room with a fireplace and double doors to the garden, a kitchen/dining room, ground floor bedroom/study and a family bathroom, plus a useful utility and cloakroom. To the first floor there is a large landing leading to the 2 main bedrooms, both of which have their own ensuite shower rooms. Outside there is a garden area to the front and a large private rear garden which includes a recently constructed outbuilding that provides office space/guest room, and a storage shed. In addition there is parking space for 3 vehicles opposite the property with a right to park in those spaces.

2 Bedrooms

2 Ensuites

Double Glazing

Gas Central Heating

OUTSIDE

Home Office & Storage Shed

Private Rear Garden

Parking Space For 3 Vehicles - with a right to