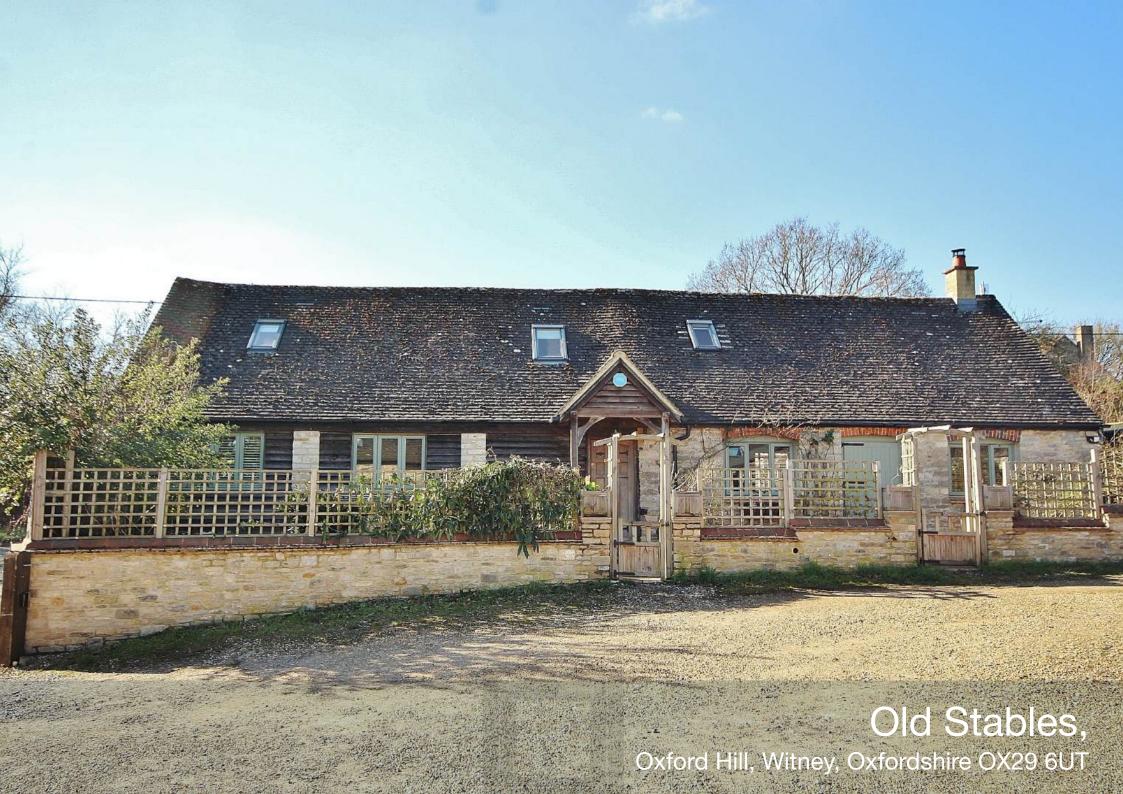

### Old Stables, Oxford Hill, Witney, Oxfordshire OX29 6UT

A 3 bedroom detached barn conversion, with character features throughout including exposed beams and a fireplace with a wood burner. The very spacious feel to the property includes an attractive entrance hall with stairs to the first floor, a large living/dining room with a fireplace and double doors to the garden, a kitchen/dining room, ground floor bedroom/study and a family bathroom, plus a useful utility and cloakroom. To the first floor there is a large landing leading to the 2 main bedrooms, both of which have their own ensuite shower rooms. Outside there is a garden area to the front and a large private rear garden which includes a recently constructed outbuilding that provides office space/guest room, and a storage shed. In addition there is parking space for 3 vehicles opposite the property with a right to park in those spaces.