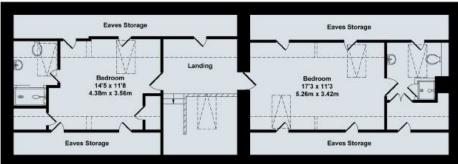

2 Bedrooms

2 Ensuites

Double Glazing

Gas Central Heating

OUTSIDE

Home Office & Storage Shed

Private Rear Garden

Parking Space For 3 Vehicles - with a right to

# The Old Stables, Oxford Hill, Witney OX29 6UT Total Approx. Floor Area 2134 Sq.Ft. (198.3 Sq.M.)

All items illustrated on this plan are included in the "Total Approx Floor Area"

0