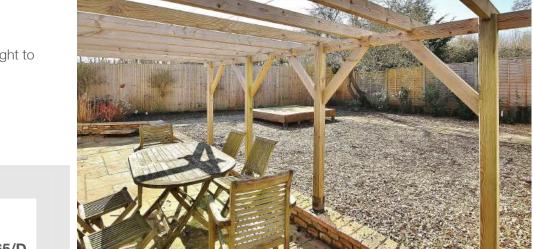

### Old Stables, Oxford Hill, Witney, Oxfordshire OX29 6UT

A 3 bedroom detached barn conversion, with character features throughout including exposed beams and a fireplace with a wood burner. The very spacious feel to the property includes an attractive entrance hall with stairs to the first floor, a large living/dining room with a fireplace and double doors to the garden, a kitchen/dining room, ground floor bedroom/study and a family bathroom, plus a useful utility and cloakroom. To the first floor there is a large landing leading to the 2 main bedrooms, both of which have their own ensuite shower rooms. Outside there is a garden area to the front and a large private rear garden which includes a recently constructed outbuilding that provides office space/guest room, and a storage shed. In addition there is parking space for 3 vehicles opposite the property with a right to park in those spaces.

2 Bedrooms

2 Ensuites

Double Glazing

Gas Central Heating

OUTSIDE

Home Office & Storage Shed

Private Rear Garden

Parking Space For 3 Vehicles - with a right to