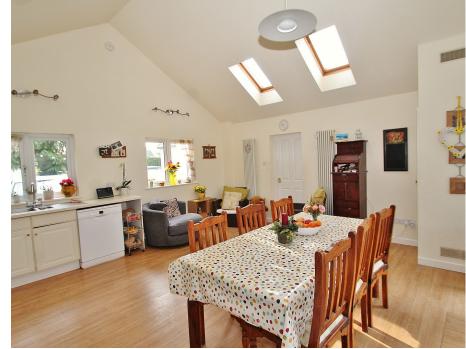

## 14 Nash Lane, Freeland, Oxfordshire OX29 8HS

Tucked away towards the end of a private, single-track lane, a mature 4/5 bedroom detached bungalow with large, appealing gardens and ample parking. The versatile accommodation benefits from gas central heating (new boiler fitted c. 2021) and includes a large kitchen/family room, a living room, 4 bedrooms, a dressing room/bedroom 5 and a study. In addition to the bathroom, there is also a separate shower room. The property occupies a lovely position in the heart of this highly regarded village and there is plenty of potential to extend, subject to planning permission. All mains services. Ultrafast broadband available. Mobile & data: EE- 'Limited' coverage.

Draft details - may be subject to alterations. 03B25

ACCOMMODATION Entrance Hall Shower Room Kitchen/Dining Room Living Room Inner Hallway 4 Bedrooms Dressing Room / Bedroom 5 Study Bathroom Double Glazing Gas Central Heating (new boiler fitted c.2021)