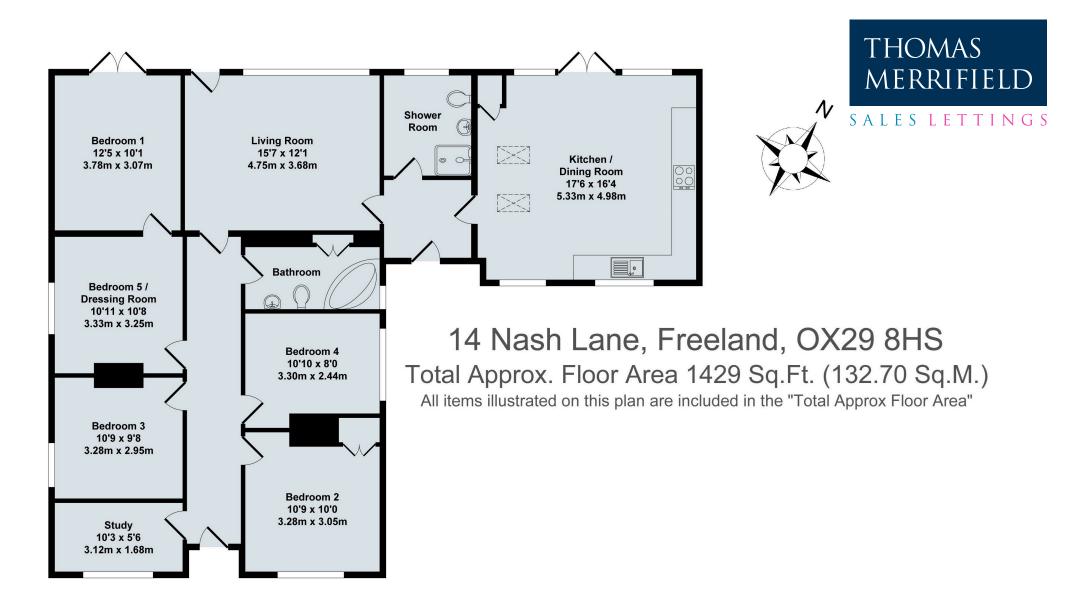

## 14 Nash Lane, Freeland, Oxfordshire OX29 8HS

Tucked away towards the end of a private, single-track lane, a mature 4/5 bedroom detached bungalow with large, appealing gardens and ample parking. The versatile accommodation benefits from gas central heating (new boiler fitted c. 2021) and includes a large kitchen/family room, a living room, 4 bedrooms, a dressing room/bedroom 5 and a study. In addition to the bathroom, there is also a separate shower room. The property occupies a lovely position in the heart of this highly regarded village and there is plenty of potential to extend, subject to planning permission. All mains services. Ultrafast broadband available. Mobile & data: EE- 'Limited' coverage.

Draft details - may be subject to alterations. 03B25

ACCOMMODATION Entrance Hall Shower Room Kitchen/Dining Room Living Room Inner Hallway 4 Bedrooms Dressing Room / Bedroom 5 Study Bathroom Double Glazing Gas Central Heating (new boiler fitted c.2021)