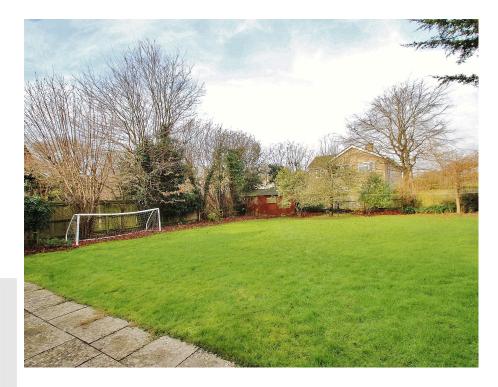

## 14 Nash Lane, Freeland, Oxfordshire OX29 8HS

Tucked away towards the end of a private, single-track lane, a mature 4/5 bedroom detached bungalow with large, appealing gardens and ample parking. The versatile accommodation benefits from gas central heating (new boiler fitted c. 2021) and includes a large kitchen/family room, a living room, 4 bedrooms, a dressing room/bedroom 5 and a study. In addition to the bathroom, there is also a separate shower room. The property occupies a lovely position in the heart of this highly regarded village and there is plenty of potential to extend, subject to planning permission. All mains services. Ultrafast broadband available. Mobile & data: EE- 'Limited' coverage.

OUTSIDE Ample Driveway Parking Large & Appealing Gardens

Price £689,950 Freehold WODC Tax Band: E / EPC Rating: 68/D