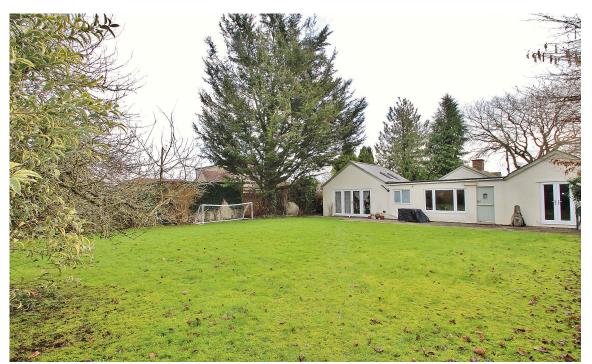

## 14 Nash Lane, Freeland, Oxfordshire OX29 8HS

Tucked away towards the end of a private, single-track lane, a mature 4/5 bedroom detached bungalow with large, appealing gardens and ample parking. The versatile accommodation benefits from gas central heating (new boiler fitted c. 2021) and includes a large kitchen/family room, a living room, 4 bedrooms, a dressing room/bedroom 5 and a study. In addition to the bathroom, there is also a separate shower room. The property occupies a lovely position in the heart of this highly regarded village and there is plenty of potential to extend, subject to planning permission. All mains services. Ultrafast broadband available. Mobile & data: EE- 'Limited' coverage.

OUTSIDE Ample Driveway Parking Large & Appealing Gardens

Price £689,950 Freehold WODC Tax Band: E / EPC Rating: 68/D