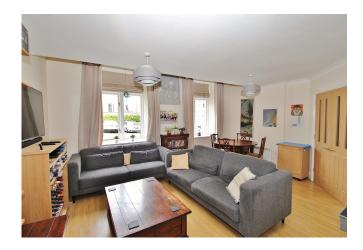

# 48 Woodford Mill Witney, Oxfordshire OX28 6DE

WOODFORD MIL

A spacious 2 bedroom ground floor apartment which is very conveniently placed for access to the town centre and its excellent range of amenities. The property forms part of this prestigious riverside gated development which retains many converted character buildings from the former Early blanket factory which operated for many years on the site. The accommodation includes an entrance hall, good size living room, a refitted kitchen (c. 2023), refitted ensuite shower room (c. 2022), and a main bathroom. There is an allocated parking space very near to the apartment, and communal gardens. Current ground rent: £200 per annum. Service charges for 2024: £5,407. Lease: 125 years from 01/01/2001. NB. The flat flooded in 2007 but the vendor has informed us that it has not flooded since then.

### Distances

Witney, Market Square c. 0.6 miles / Oxford c. 11.6 miles / Hanborough Train Station c. 5.9 miles / Woodstock c. 8.8 miles

ACCOMMODATION Hallway Living/Dining Room Refitted Kitchen 2 Double Bedrooms (both with built in wardrobes) Refitted Ensuite Shower Room Main Bathroom