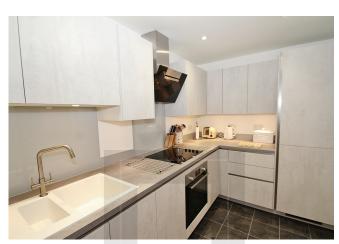

# 48 Woodford Mill Witney, Oxfordshire OX28 6DE

WOODFORD MIL

A spacious 2 bedroom ground floor apartment which is very conveniently placed for access to the town centre and its excellent range of amenities. The property forms part of this prestigious riverside gated development which retains many converted character buildings from the former Early blanket factory which operated for many years on the site. The accommodation includes an entrance hall, good size living room, a refitted kitchen (c. 2023), refitted ensuite shower room (c. 2022), and a main bathroom. There is an allocated parking space very near to the apartment, and communal gardens. Current ground rent: £200 per annum. Service charges for 2024: £5,407. Lease: 125 years from 01/01/2001. NB. The flat flooded in 2007 but the vendor has informed us that it has not flooded since then.

### Distances

Witney, Market Square c. 0.6 miles / Oxford c. 11.6 miles / Hanborough Train Station c. 5.9 miles / Woodstock c. 8.8 miles

ACCOMMODATION Hallway Living/Dining Room Refitted Kitchen 2 Double Bedrooms (both with built in wardrobes) Refitted Ensuite Shower Room Main Bathroom