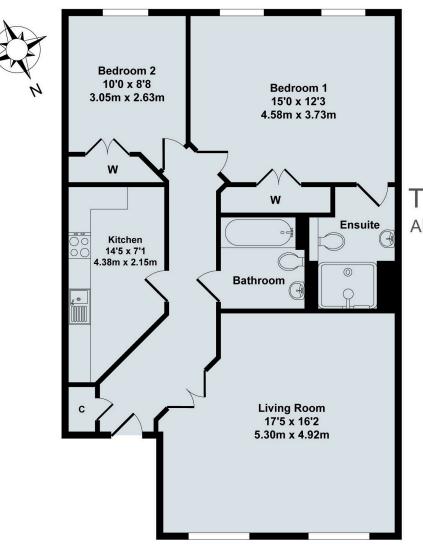

### 48 Woodford Mill Total Approx. Floor Area 859 Sq.Ft. (79.80 Sq.M.) All items illustrated on this plan are included in the "Total Approx Floor Area"