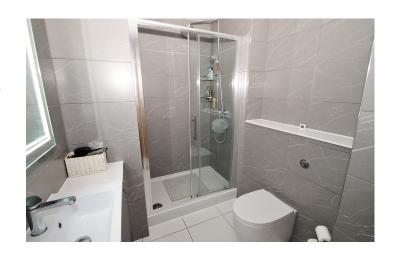

wardrobes)

Refitted Ensuite Shower Room

Main Bathroom

Double Glazing

Electric Heating

OUTSIDE

Remote Opening Security Gates Into

Development

Kitchen 14'5 x 7'1 4.38m x 2.15m W

Living Room 17'5 x 16'2 5.30m x 4.92m

**Bathroom** 

**Ensuite** 