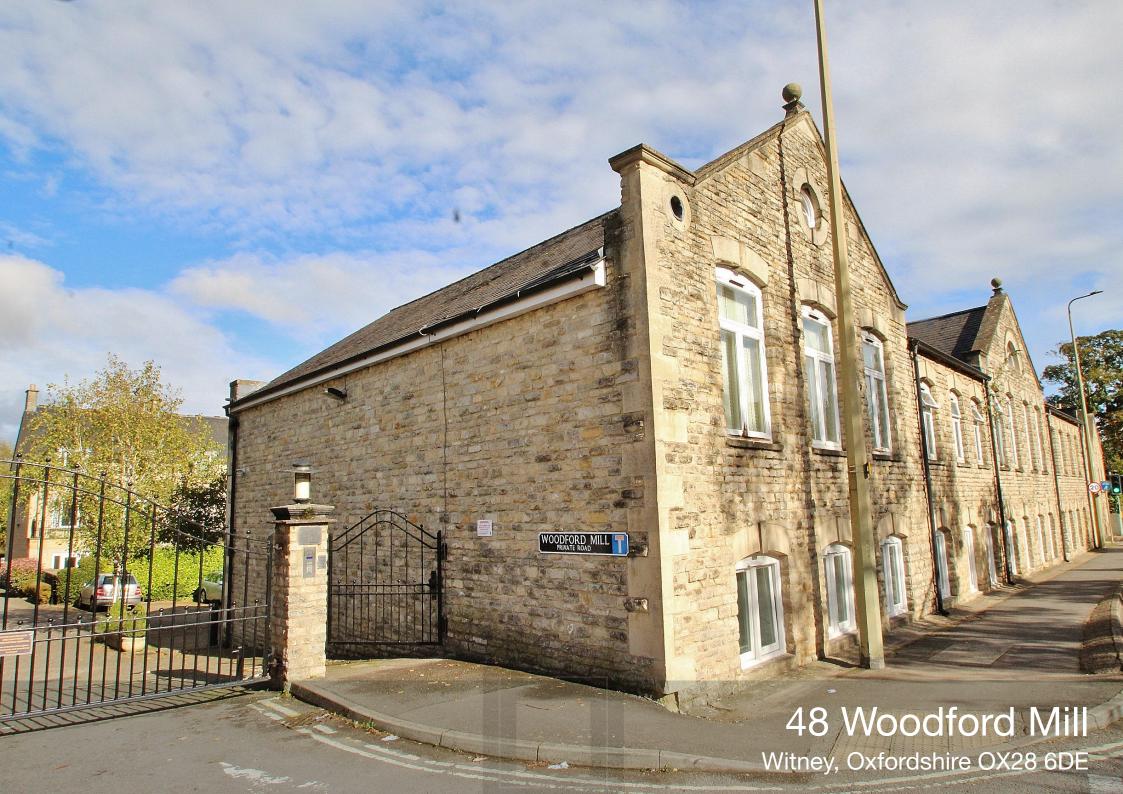

## 48 Woodford Mill, Witney, Oxfordshire OX28 6DE

A spacious 2 bedroom ground floor apartment which is very conveniently placed for access to the town centre and its excellent range of amenities. The property forms part of this prestigious riverside gated development which retains many converted character buildings from the former Early blanket factory which operated for many years on the site. The accommodation includes an entrance hall, good size living room, a refitted kitchen (c. 2023), refitted ensuite shower room (c. 2022), and a main bathroom. There is an allocated parking space very near to the apartment, and communal gardens. Current ground rent: £200 per annum. Service charges for 2024: £5,407. Lease: 125 years from 01/01/2001. NB. The flat flooded in 2007 but the vendor has informed us that it has not flooded since then.

Head North along Witney High Street and proceed through the traffic lights. Take the first exit off the mini roundabout onto Mill Street. Woodford Mill is the second turning on the right hand side. A code is required to open the security gates into the development, using the keypad.