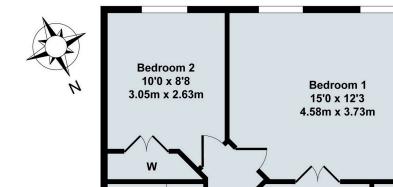

Kitchen 14'5 x 7'1 4.38m x 2.15m W

Living Room 17'5 x 16'2 5.30m x 4.92m

**Bathroom** 

**Ensuite** 

# 48 Woodford Mill Total Approx. Floor Area 859 Sq.Ft. (79.80 Sq.M.)

All items illustrated on this plan are included in the "Total Approx Floor Area"