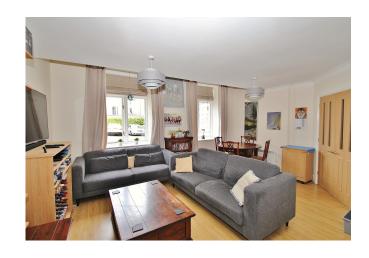

## Distances

Witney, Market Square c. 0.6 miles / Oxford c. 11.6 miles / Hanborough Train Station c. 5.9 miles / Woodstock c. 8.8 miles

ACCOMMODATION

Hallway

Living/Dining Room

Refitted Kitchen

2 Double Bedrooms (both with built in

Kitchen 14'5 x 7'1 4.38m x 2.15m W

Living Room 17'5 x 16'2 5.30m x 4.92m

**Bathroom** 

**Ensuite** 