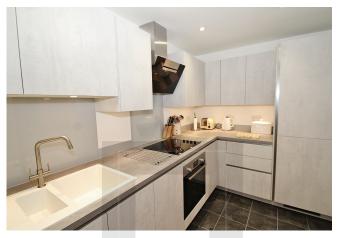

## 48 Woodford Mill, Witney, Oxfordshire OX28 6DE

A spacious 2 bedroom ground floor apartment which is very conveniently placed for access to the town centre and its excellent range of amenities. The property forms part of this prestigious riverside gated development which retains many converted character buildings from the former Early blanket factory which operated for many years on the site. The accommodation includes an entrance hall, good size living room, a refitted kitchen (c. 2023), refitted ensuite shower room (c. 2022), and a main bathroom. There is an allocated parking space very near to the apartment, and communal gardens. Current ground rent: £200 per annum. Service charges for 2024: £5,407. Lease: 125 years from 01/01/2001. NB. The flat flooded in 2007 but the vendor has informed us that it has not flooded since then.

Kitchen 14'5 x 7'1 4.38m x 2.15m W

Living Room 17'5 x 16'2 5.30m x 4.92m

**Bathroom** 

**Ensuite** 