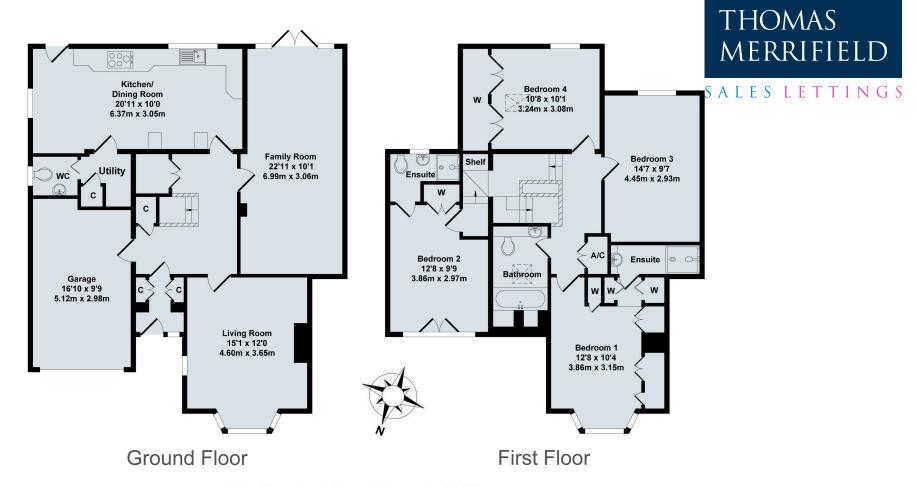

Distances - Witney, Market Square c. 0.9 miles / Oxford c. 13 miles / Hanborough Train Station c. 7.2 miles / Burford c. 7.1 miles

Draft details - may be subject to alterations. 28D25

**GROUND FLOOR** 

Entrance Hall

Sitting Room

Family Room

Kitchen/Dining Room

Utility / Cloakroom

Integral Garage

FIRST FLOOR

Landing

4 Double Bedrooms

2 Ensuite Shower Rooms

Family Bathroom

Double Glazing

Gas Central Heating

OUTSIDE

Large Frontage - providing ample driveway

parking

Large & Beautifully Established Garden

# 51 Curbridge Road, Witney

Total Approx. Floor Area 1812 Sq.Ft. (168.30 Sq.M.)

All items illustrated on this plan are included in the "Total Approx Floor Area"