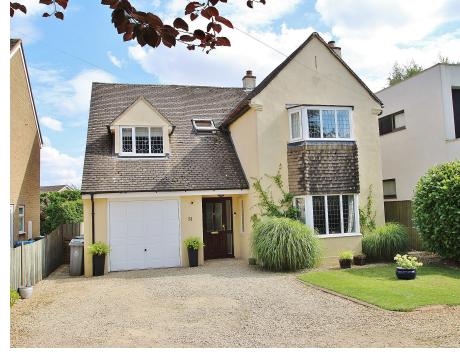

## 51 Curbridge Road, Witney, Oxfordshire OX28 5JX

Situated in one of Witney's most highly regarded roads, a mature, non-estate detached house which boasts 4 double bedrooms, 2 of which have ensuite shower rooms. There is a large and beautifully established rear garden and a garage plus ample driveway parking, on the spacious frontage. The accommodation benefits from both gas central heating and double glazing and also features a useful utility/cloakroom, 2 separate reception rooms and a kitchen/breakfast room. A family bathroom serves the 2 remaining bedrooms which don't have ensuites. The property is well placed for local schools and the extensive town centre amenities.

Non-Estate Position