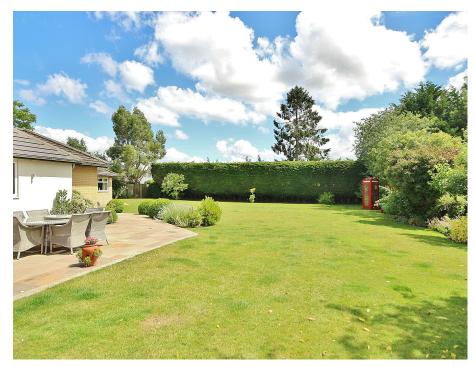

## Orchard House, 52a New Yatt Road, Witney, Oxfordshire OX28 1PA

Approached by a long private driveway with electric gated access is this individual detached 5 bedroom bungalow, set in approx 0.4 acre plot. Situated in a private position on New Yatt Road, one of Witney's most desirable locations, and within easy reach of shops and amenities in the town. The property is presented in excellent condition, offering spacious accommodation with a flexible layout to include a large entrance hall, cloakroom, fitted kitchen/dining room leading to the patio and gardens, a utility room, large living room, 5 bedrooms; or 4 bedrooms and an office/study, an ensuite and a family bathroom, together with double glazing and gas central heating. The large gardens are a lovely feature of the property being mostly laid to lawn with a large paved patio and an area of decking adjacent to the covered and open-fronted outbuilding, and storage buildings. There is the added benefit of an attached garage, plus the driveway and parking for several vehicles. Council Band F. EPC Rating: 60/D.

Ensuite

Family Bathroom

OUTSIDE

Set In A Plot Size Of Approx. 0.4 Acre

Beautiful Private Gardens

Garage

Driveway Parking For Approx. 4 Vehicles

Price £1,250,000 Freehold WODC Tax Band F / EPC Rating: 60/D