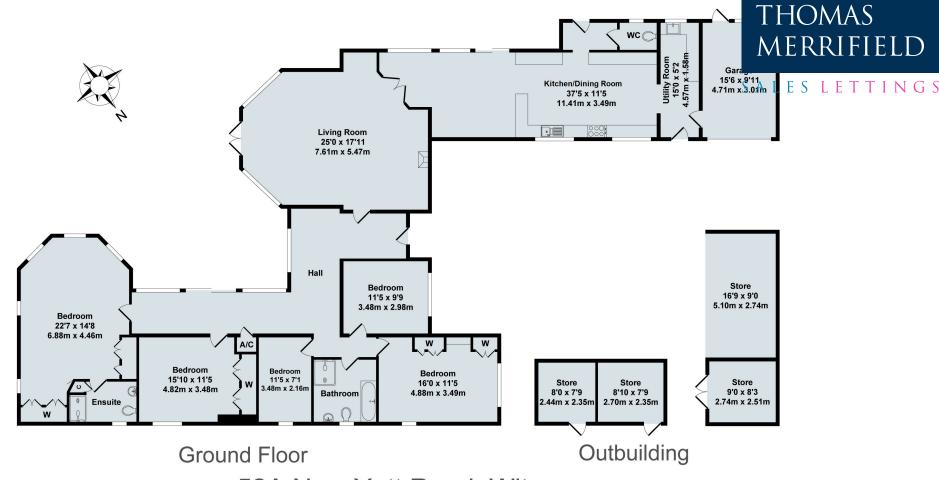

52A New Yatt Road, Witney

Total Approx. Floor Area 2820 Sq.Ft. (262.0 Sq.M.)

All items illustrated on this plan are included in the "Total Approx Floor Area"

Draft details - may be subject to alterations. 16G24

ACCOMMODATION

Large Entrance Hall

Cloakroom

Living Room

Kitchen/Dining Room

Utility Room

5 Bedrooms

Ensuite

Family Bathroom

OUTSIDE

Set In A Plot Size Of Approx. 0.4 Acre

Beautiful Private Gardens

Garage

Driveway Parking For Approx. 4 Vehicles

Price £1,250,000 Freehold WODC Tax Band F / EPC Rating: 60/D