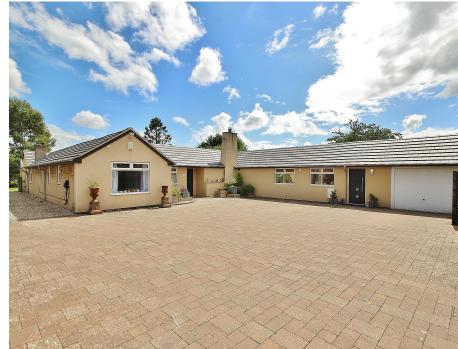

## Orchard House, 52a New Yatt Road, Witney, Oxfordshire OX28 1PA

Approached by a long private driveway with electric gated access is this individual detached 5 bedroom bungalow, set in approx 0.4 acre plot. Situated in a private position on New Yatt Road, one of Witney's most desirable locations, and within easy reach of shops and amenities in the town. The property is presented in excellent condition, offering spacious accommodation with a flexible layout to include a large entrance hall, cloakroom, fitted kitchen/dining room leading to the patio and gardens, a utility room, large living room, 5 bedrooms; or 4 bedrooms and an office/study, an ensuite and a family bathroom, together with double glazing and gas central heating. The large gardens are a lovely feature of the property being mostly laid to lawn with a large paved patio and an area of decking adjacent to the covered and open-fronted outbuilding, and storage buildings. There is the added benefit of an attached garage, plus the driveway and parking for several vehicles. Council Band F. EPC Rating: 60/D.