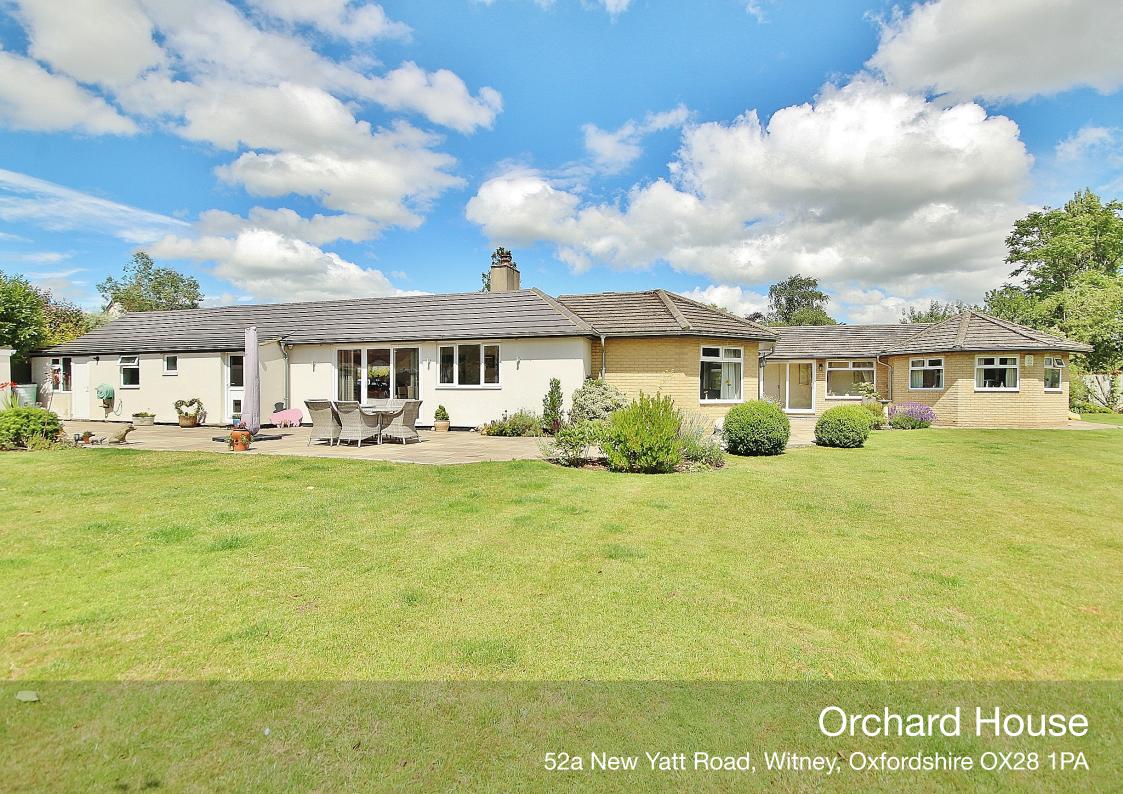

## Orchard House, 52a New Yatt Road, Witney, Oxfordshire OX28 1PA

Approached by a long private driveway with electric gated access is this individual detached 5 bedroom bungalow, set in approx 0.4 acre plot. Situated in a private position on New Yatt Road, one of Witney's most desirable locations, and within easy reach of shops and amenities in the town. The property is presented in excellent condition, offering spacious accommodation with a flexible layout to include a large entrance hall, cloakroom, fitted kitchen/dining room leading to the patio and gardens, a utility room, large living room, 5 bedrooms; or 4 bedrooms and an office/study, an ensuite and a family bathroom, together with double glazing and gas central heating. The large gardens are a lovely feature of the property being mostly laid to lawn with a large paved patio and an area of decking adjacent to the covered and open-fronted outbuilding, and storage buildings. There is the added benefit of an attached garage, plus the driveway and parking for several vehicles. Council Band F. EPC Rating: 60/D.