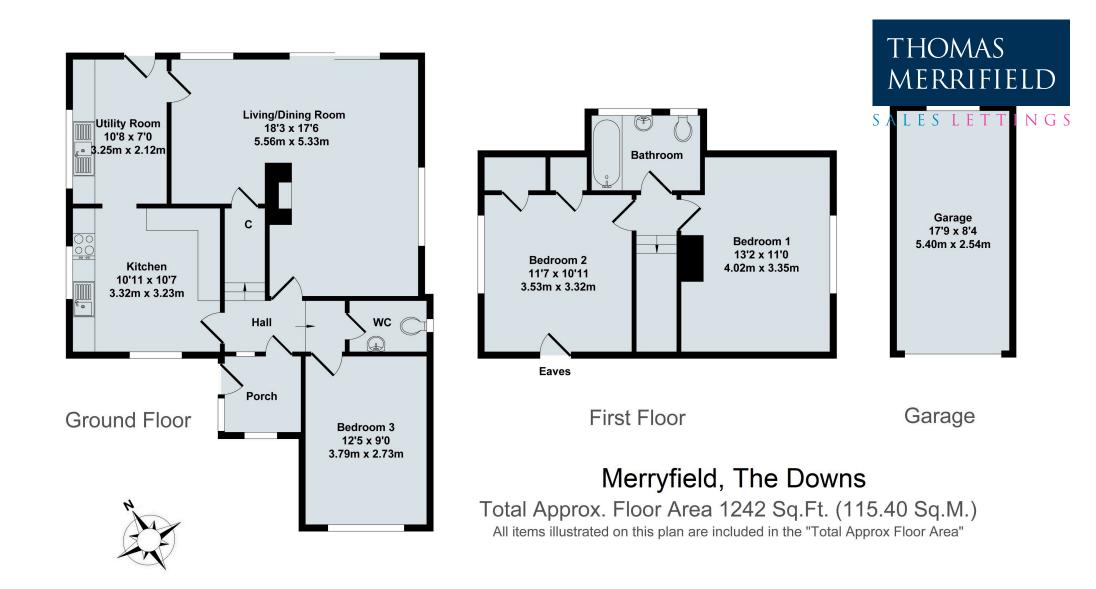

### Merryfield, The Downs, Standlake, Oxfordshire OX29 7TB

Situated in a very pleasant, non-estate position and with large, beautifully established gardens, a 3 bedroom detached chalet-style house with a garage and ample driveway parking. The property is located on the edge of this delightful village and the accommodation benefits from both oil central heating and double glazing. There are the significant further advantages of a ground floor cloakroom (in addition to the first floor bathroom) and a very useful utility room.

Draft details - may be subject to alterations. 20F24

GROUND FLOOR Entrance Porch Hallway Cloakroom Living/Dining Room Kitchen Utility Room Bedroom 1

FIRST FLOOR 2 Further Bedrooms Bathroom Double Glazing Oil Central Heating

OUTSIDE Large, Beautifully Established Gardens Garage Ample Driveway Parking

Non Estate Position

Offers In Excess Of £550,000 Freehold WODC Tax Band E. EPC Rating: 48/E