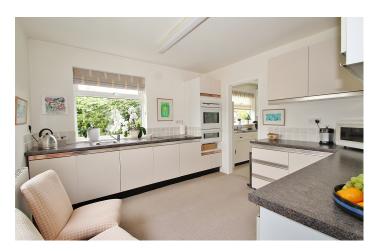

Draft details - may be subject to alterations. 20F24

GROUND FLOOR Entrance Porch Hallway Cloakroom Living/Dining Room Kitchen Utility Room Bedroom 1

FIRST FLOOR 2 Further Bedrooms Bathroom Double Glazing Oil Central Heating