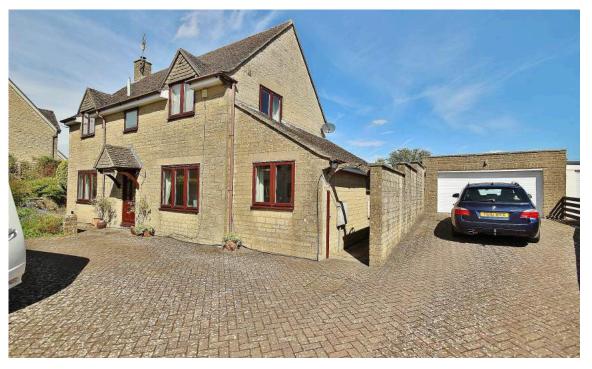

## Well House, 23 Lower End, Leafield, Oxfordshire OX29 9QH

An individual 3 bedroom detached property, set in an attractive location in the Cotswold village of Leafield, with fantastic views across farmland and fields. The property offers attractive accommodation including a hall, cloakroom, living room, separate dining room, a kitchen and utility room, together with 3 bedrooms, an ensuite, family bathroom, double glazing and gas central heating. There are private gardens to the side and rear, plus driveway parking for a number of vehicles and a useful double width garage.

Private Gardens To The Side & Rear

Double Garage

Driveway Parking For Several Vehicles

Views Across Fields & Farmland