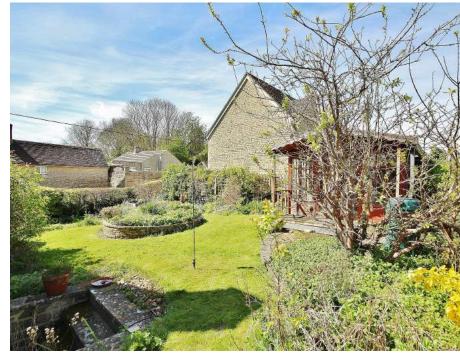

## Well House, 23 Lower End, Leafield, Oxfordshire OX29 9QH

An individual 3 bedroom detached property, set in an attractive location in the Cotswold village of Leafield, with fantastic views across farmland and fields. The property offers attractive accommodation including a hall, cloakroom, living room, separate dining room, a kitchen and utility room, together with 3 bedrooms, an ensuite, family bathroom, double glazing and gas central heating. There are private gardens to the side and rear, plus driveway parking for a number of vehicles and a useful double width garage.

Private Gardens To The Side & Rear

Double Garage

Driveway Parking For Several Vehicles

Views Across Fields & Farmland