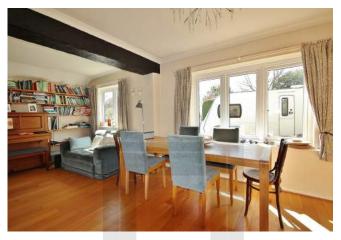

## Well House, 23 Lower End, Leafield, Oxfordshire OX29 9QH

An individual 3 bedroom detached property, set in an attractive location in the Cotswold village of Leafield, with fantastic views across farmland and fields. The property offers attractive accommodation including a hall, cloakroom, living room, separate dining room, a kitchen and utility room, together with 3 bedrooms, an ensuite, family bathroom, double glazing and gas central heating. There are private gardens to the side and rear, plus driveway parking for a number of vehicles and a useful double width garage.

Draft details - may be subject to alterations. 07E24

**GROUND FLOOR** 

Entrance Hall

Cloakroom

Living Room

Conservatory

Dining Room

Kitchen