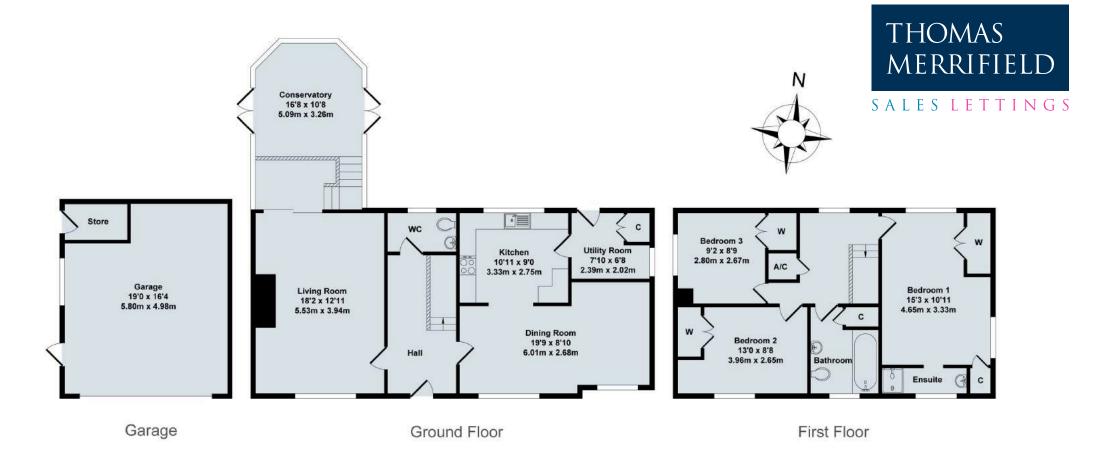

Draft details - may be subject to alterations. 07E24

**GROUND FLOOR** 

Entrance Hall

Cloakroom

Living Room

Conservatory

Dining Room

Kitchen

Utility Room

FIRST FLOOR

3 Bedrooms

Ensuite

Family Bathroom

Double Glazing

Gas Central Heating

OUTSIDE

Private Gardens To The Side & Rear

Double Garage

Driveway Parking For Several Vehicles

Views Across Fields & Farmland

# 23 Lower End Total Approx. Floor Area 1767 Sq.Ft. (164.20 Sq.M.)

All items illustrated on this plan are included in the "Total Approx Floor Area"