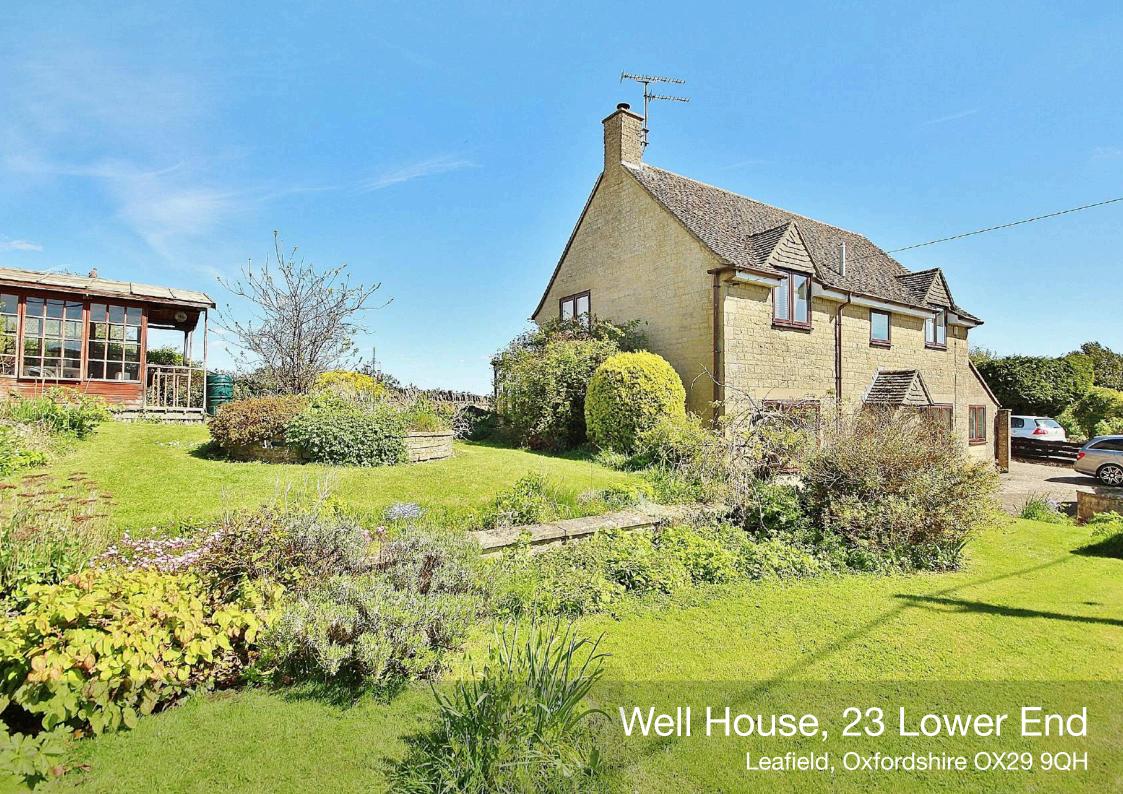

## Well House, 23 Lower End, Leafield, Oxfordshire OX29 9QH

An individual 3 bedroom detached property, set in an attractive location in the Cotswold village of Leafield, with fantastic views across farmland and fields. The property offers attractive accommodation including a hall, cloakroom, living room, separate dining room, a kitchen and utility room, together with 3 bedrooms, an ensuite, family bathroom, double glazing and gas central heating. There are private gardens to the side and rear, plus driveway parking for a number of vehicles and a useful double width garage.

Private Gardens To The Side & Rear

Double Garage

Driveway Parking For Several Vehicles

Views Across Fields & Farmland