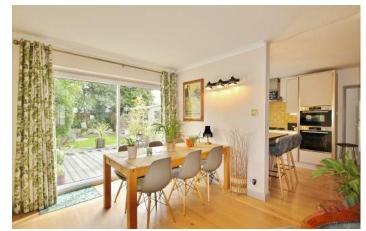

## 102a Woodstock Road, Witney, Oxfordshire OX28 1DY

An extremely appealing 3 bedroom link-detached house, attractively situated in this sought after tree-lined road, within walking distance of the town centre. The property is beautifully presented with engineered wooden flooring in many rooms and new flush casement windows in a French Grey finish. Accommodation includes a traditional hallway, a downstairs cloakroom, a living room, dining room, and a Wren fitted kitchen which includes integrated Bosch appliances. In addition there is a utility room and cloakroom, and a further ground floor room with an ensuite walk-in shower and basin, this room could be used as a 4th bedroom or a sitting room. There are 3 first floor bedrooms and a bathroom, and the main bedroom has a vanity hand basin and a range of wardrobes. There is a private south facing rear garden; including a grey composite decking and paved area leading to the lawn and landscaped areas with a mix of trees and shrubs, together with gated side access and gravel driveway parking with turning area and space for 3 vehicles.

30D24

**GROUND FLOOR** 

Entrance Hall

Living Room

Dining Room

Kitchen

Utility Room

Cloakroom