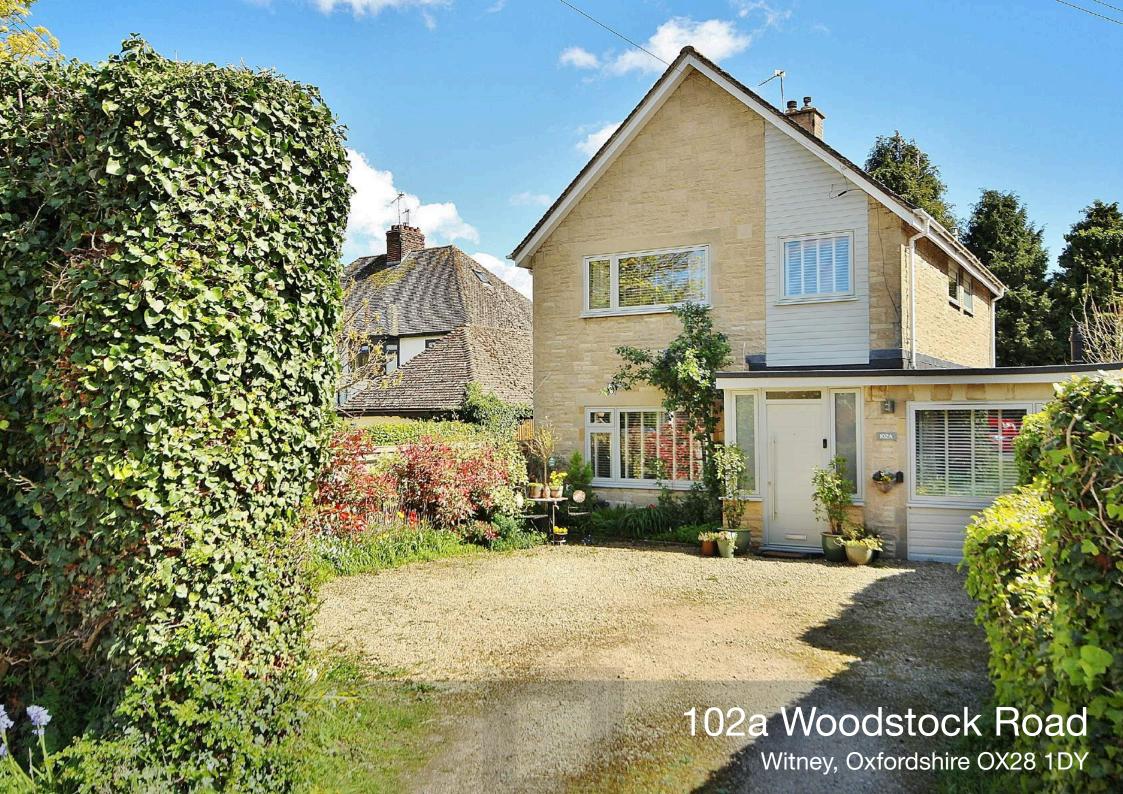

## 102a Woodstock Road, Witney, Oxfordshire OX28 1DY

An extremely appealing 3 bedroom link-detached house, attractively situated in this sought after tree-lined road, within walking distance of the town centre. The property is beautifully presented with engineered wooden flooring in many rooms and new flush casement windows in a French Grey finish. Accommodation includes a traditional hallway, a downstairs cloakroom, a living room, dining room, and a Wren fitted kitchen which includes integrated Bosch appliances. In addition there is a utility room and cloakroom, and a further ground floor room with an ensuite walk-in shower and basin, this room could be used as a 4th bedroom or a sitting room. There are 3 first floor bedrooms and a bathroom, and the main bedroom has a vanity hand basin and a range of wardrobes. There is a private south facing rear garden; including a grey composite decking and paved area leading to the lawn and landscaped areas with a mix of trees and shrubs, together with gated side access and gravel driveway parking with turning area and space for 3 vehicles.

### Directions

Leave our office in Market Square and proceed along Langdate Gate, turning left at the roundabout onto Witan Way. Follow this road along to the traffic lights, turning right onto High Street. Proceed over the first mini roundabout onto Bridge Street and straight over the double mini roundabouts onto Woodstock Road. Follow this road along and number 102a is found after a distance on the right hand side.