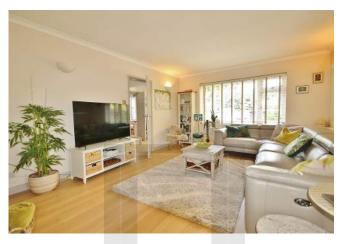

## 102a Woodstock Road, Witney, Oxfordshire OX28 1DY

An extremely appealing 3 bedroom link-detached house, attractively situated in this sought after tree-lined road, within walking distance of the town centre. The property is beautifully presented with engineered wooden flooring in many rooms and new flush casement windows in a French Grey finish. Accommodation includes a traditional hallway, a downstairs cloakroom, a living room, dining room, and a Wren fitted kitchen which includes integrated Bosch appliances. In addition there is a utility room and cloakroom, and a further ground floor room with an ensuite walk-in shower and basin, this room could be used as a 4th bedroom or a sitting room. There are 3 first floor bedrooms and a bathroom, and the main bedroom has a vanity hand basin and a range of wardrobes. There is a private south facing rear garden; including a grey composite decking and paved area leading to the lawn and landscaped areas with a mix of trees and shrubs, together with gated side access and gravel driveway parking with turning area and space for 3 vehicles.

30D24

**GROUND FLOOR** 

Entrance Hall

Living Room

Dining Room

Kitchen

Utility Room

Cloakroom