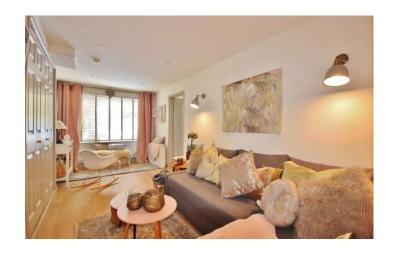

## 102a Woodstock Road, Witney, Oxfordshire OX28 1DY

An extremely appealing 3 bedroom link-detached house, attractively situated in this sought after tree-lined road, within walking distance of the town centre. The property is beautifully presented with engineered wooden flooring in many rooms and new flush casement windows in a French Grey finish. Accommodation includes a traditional hallway, a downstairs cloakroom, a living room, dining room, and a Wren fitted kitchen which includes integrated Bosch appliances. In addition there is a utility room and cloakroom, and a further ground floor room with an ensuite walk-in shower and basin, this room could be used as a 4th bedroom or a sitting room. There are 3 first floor bedrooms and a bathroom, and the main bedroom has a vanity hand basin and a range of wardrobes. There is a private south facing rear garden; including a grey composite decking and paved area leading to the lawn and landscaped areas with a mix of trees and shrubs, together with gated side access and gravel driveway parking with turning area and space for 3 vehicles.

30D24

**GROUND FLOOR** 

Entrance Hall

Living Room

Dining Room

Kitchen

Utility Room

Cloakroom