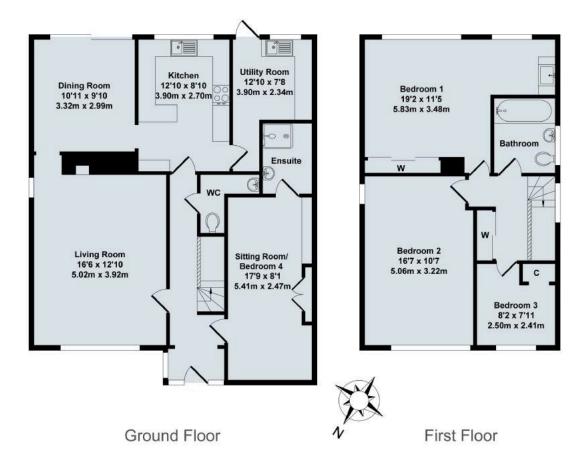

30D24

**GROUND FLOOR** 

Entrance Hall

Living Room

Dining Room

Kitchen

Utility Room

Cloakroom

Sitting Room - with ensuite facilities (could

be a further bedroom if required)

FIRST FLOOR

3 Bedrooms

Bathroom

Double Glazing

Gas Central Heating

OUTSIDE

# 102a Woodstock Road Total Approx. Floor Area 1460 Sq.Ft. (135.68 Sq.M.)

All items illustrated on this plan are included in the "Total Approx Floor Area"