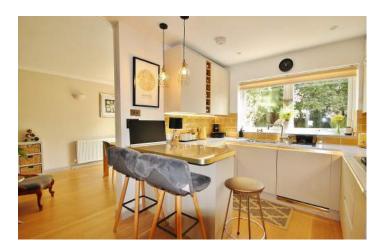

## 102a Woodstock Road, Witney, Oxfordshire OX28 1DY

An extremely appealing 3 bedroom link-detached house, attractively situated in this sought after tree-lined road, within walking distance of the town centre. The property is beautifully presented with engineered wooden flooring in many rooms and new flush casement windows in a French Grey finish. Accommodation includes a traditional hallway, a downstairs cloakroom, a living room, dining room, and a Wren fitted kitchen which includes integrated Bosch appliances. In addition there is a utility room and cloakroom, and a further ground floor room with an ensuite walk-in shower and basin, this room could be used as a 4th bedroom or a sitting room. There are 3 first floor bedrooms and a bathroom, and the main bedroom has a vanity hand basin and a range of wardrobes. There is a private south facing rear garden; including a grey composite decking and paved area leading to the lawn and landscaped areas with a mix of trees and shrubs, together with gated side access and gravel driveway parking with turning area and space for 3 vehicles.

30D24

**GROUND FLOOR** 

Entrance Hall

Living Room

Dining Room

Kitchen

Utility Room

Cloakroom