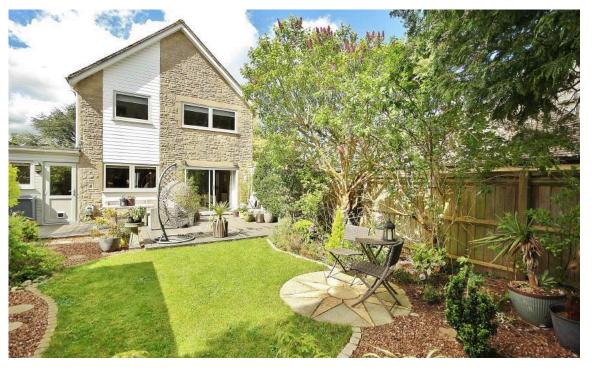

## 102a Woodstock Road, Witney, Oxfordshire OX28 1DY

An extremely appealing 3 bedroom link-detached house, attractively situated in this sought after tree-lined road, within walking distance of the town centre. The property is beautifully presented with engineered wooden flooring in many rooms and new flush casement windows in a French Grey finish. Accommodation includes a traditional hallway, a downstairs cloakroom, a living room, dining room, and a Wren fitted kitchen which includes integrated Bosch appliances. In addition there is a utility room and cloakroom, and a further ground floor room with an ensuite walk-in shower and basin, this room could be used as a 4th bedroom or a sitting room. There are 3 first floor bedrooms and a bathroom, and the main bedroom has a vanity hand basin and a range of wardrobes. There is a private south facing rear garden; including a grey composite decking and paved area leading to the lawn and landscaped areas with a mix of trees and shrubs, together with gated side access and gravel driveway parking with turning area and space for 3 vehicles.

Large Private Rear Garden

Driveway Parking For 3 Vehicles