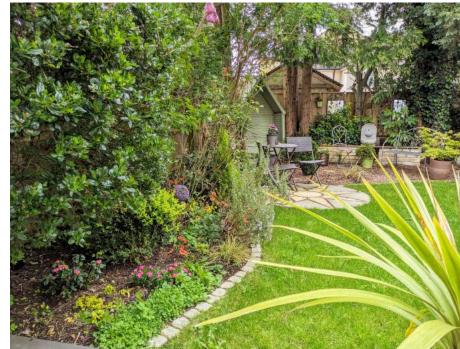

## 102a Woodstock Road, Witney, Oxfordshire OX28 1DY

An extremely appealing 3 bedroom link-detached house, attractively situated in this sought after tree-lined road, within walking distance of the town centre. The property is beautifully presented with engineered wooden flooring in many rooms and new flush casement windows in a French Grey finish. Accommodation includes a traditional hallway, a downstairs cloakroom, a living room, dining room, and a Wren fitted kitchen which includes integrated Bosch appliances. In addition there is a utility room and cloakroom, and a further ground floor room with an ensuite walk-in shower and basin, this room could be used as a 4th bedroom or a sitting room. There are 3 first floor bedrooms and a bathroom, and the main bedroom has a vanity hand basin and a range of wardrobes. There is a private south facing rear garden; including a grey composite decking and paved area leading to the lawn and landscaped areas with a mix of trees and shrubs, together with gated side access and gravel driveway parking with turning area and space for 3 vehicles.

Large Private Rear Garden

Driveway Parking For 3 Vehicles