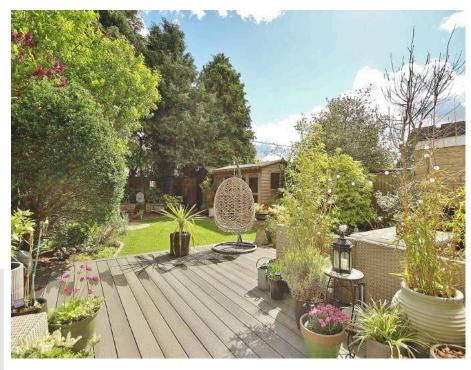

## 102a Woodstock Road, Witney, Oxfordshire OX28 1DY

An extremely appealing 3 bedroom link-detached house, attractively situated in this sought after tree-lined road, within walking distance of the town centre. The property is beautifully presented with engineered wooden flooring in many rooms and new flush casement windows in a French Grey finish. Accommodation includes a traditional hallway, a downstairs cloakroom, a living room, dining room, and a Wren fitted kitchen which includes integrated Bosch appliances. In addition there is a utility room and cloakroom, and a further ground floor room with an ensuite walk-in shower and basin, this room could be used as a 4th bedroom or a sitting room. There are 3 first floor bedrooms and a bathroom, and the main bedroom has a vanity hand basin and a range of wardrobes. There is a private south facing rear garden; including a grey composite decking and paved area leading to the lawn and landscaped areas with a mix of trees and shrubs, together with gated side access and gravel driveway parking with turning area and space for 3 vehicles.

Large Private Rear Garden

Driveway Parking For 3 Vehicles