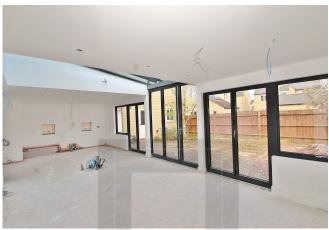

#### 20 Cherry Tree Way, Witney, Oxfordshire OX28 1AJ

CASH BUYERS ONLY. An extended 3-storey detached house, favourably situated on the edge of the popular Madley Park development and with partially completed high-quality/high-tech improvements. Good size entrance hall, cloakroom, living room, study, large kitchen/family room (with bi-fold doors to garden), utility room, 4 double bedrooms, 3 ensuite shower rooms, ensuite bathroom and dressing room to master bedroom, double garage (currently used as a home office plus storage), ample driveway parking for at least 4 Vehicles. The property is offered 'For Sale' with NO ONWARD CHAIN. NB Owing to the fact that the improvements are incomplete (with no kitchen fitted) this property is currently not mortgageable.

#### Distances

Witney, Market Square c. 2.2 miles / Oxford c. 11.3 miles / Long Hanborough Train Station c. 4.9 miles / Woodstock c. 7.8 miles

Draft details - may be subject to alterations. 11D24

GROUND FLOOR Good Size Entrance Hall Cloakroom Living Room Large Kitchen/Family Room (with bi-fold doors) Utility Room Study