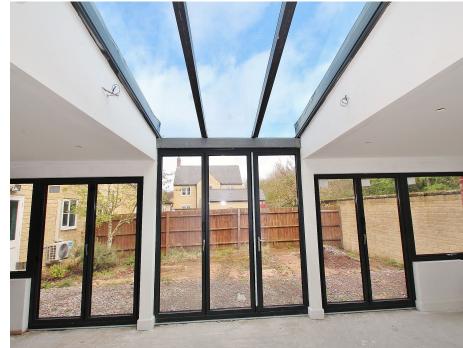

#### 20 Cherry Tree Way, Witney, Oxfordshire OX28 1AJ

CASH BUYERS ONLY. An extended 3-storey detached house, favourably situated on the edge of the popular Madley Park development and with partially completed high-quality/high-tech improvements. Good size entrance hall, cloakroom, living room, study, large kitchen/family room (with bi-fold doors to garden), utility room, 4 double bedrooms, 3 ensuite shower rooms, ensuite bathroom and dressing room to master bedroom, double garage (currently used as a home office plus storage), ample driveway parking for at least 4 Vehicles. The property is offered 'For Sale' with NO ONWARD CHAIN. NB Owing to the fact that the improvements are incomplete (with no kitchen fitted) this property is currently not mortgageable.

#### Distances

Witney, Market Square c. 2.2 miles / Oxford c. 11.3 miles / Long Hanborough Train Station c. 4.9 miles / Woodstock c. 7.8 miles

Draft details - may be subject to alterations. 11D24

GROUND FLOOR Good Size Entrance Hall Cloakroom Living Room Large Kitchen/Family Room (with bi-fold doors) Utility Room Study