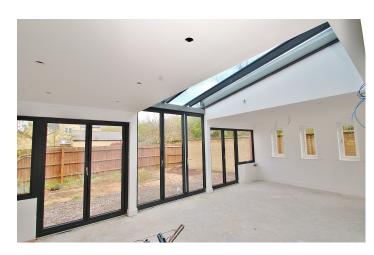

#### 20 Cherry Tree Way, Witney, Oxfordshire OX28 1AJ

CASH BUYERS ONLY. An extended 3-storey detached house, favourably situated on the edge of the popular Madley Park development and with partially completed high-quality/high-tech improvements. Good size entrance hall, cloakroom, living room, study, large kitchen/family room (with bi-fold doors to garden), utility room, 4 double bedrooms, 3 ensuite shower rooms, ensuite bathroom and dressing room to master bedroom, double garage (currently used as a home office plus storage), ample driveway parking for at least 4 Vehicles. The property is offered 'For Sale' with NO ONWARD CHAIN. NB Owing to the fact that the improvements are incomplete (with no kitchen fitted) this property is currently not mortgageable.

#### Distances

Witney, Market Square c. 2.2 miles / Oxford c. 11.3 miles / Long Hanborough Train Station c. 4.9 miles / Woodstock c. 7.8 miles

Draft details - may be subject to alterations. 11D24

GROUND FLOOR Good Size Entrance Hall Cloakroom Living Room Large Kitchen/Family Room (with bi-fold doors) Utility Room Study