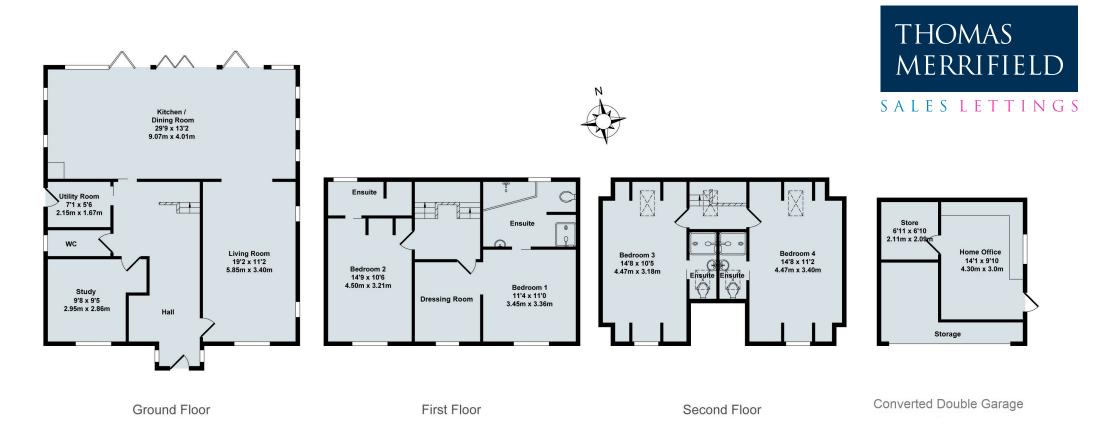

#### 20 Cherry Tree Way, Witney, Oxfordshire OX28 1AJ

CASH BUYERS ONLY. An extended 3-storey detached house, favourably situated on the edge of the popular Madley Park development and with partially completed high-quality/high-tech improvements. Good size entrance hall, cloakroom, living room, study, large kitchen/family room (with bi-fold doors to garden), utility room, 4 double bedrooms, 3 ensuite shower rooms, ensuite bathroom and dressing room to master bedroom, double garage (currently used as a home office plus storage), ample driveway parking for at least 4 Vehicles. The property is offered 'For Sale' with NO ONWARD CHAIN. NB Owing to the fact that the improvements are incomplete (with no kitchen fitted) this property is currently not mortgageable.

#### Distances

Witney, Market Square c. 2.2 miles / Oxford c. 11.3 miles / Long Hanborough Train Station c. 4.9 miles / Woodstock c. 7.8 miles

Draft details - may be subject to alterations. 11D24

GROUND FLOOR Good Size Entrance Hall Cloakroom Living Room Large Kitchen/Family Room (with bi-fold doors) Utility Room Study

#### FIRST FLOOR

Landing

Bedroom 1 (with ensuite bathroom &

dressing room)

Bedroom 2 (with ensuite shower room)

## SECOND FLOOR

Landing 2 Further Bedrooms (both with ensuite shower rooms)

#### OUTSIDE

Double Garage (currently used as a home office with storage) Ample Driveway Parking (for at least 4 vehicles) Rear Garden

# 20 Cherry Tree Way Total Approx. Floor Area 2341 Sq.Ft. (217.50 Sq.M.)

All items illustrated on this plan are included in the "Total Approx Floor Area"