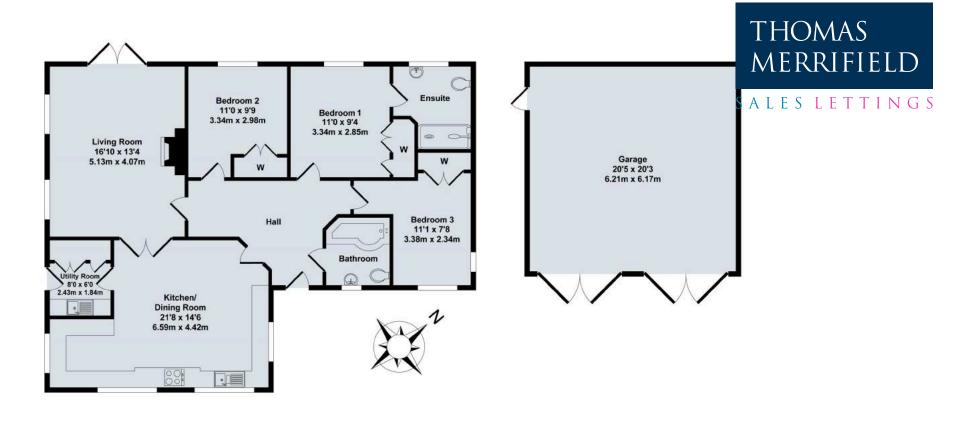

Ground Floor

Garage

# 1 Stonebridge Close Total Approx. Floor Area 1531 Sq.Ft. (142.20 Sq.M.)

All items illustrated on this plan are included in the "Total Approx Floor Area"