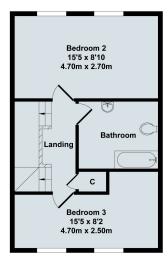

# 31 Ashcombe Crescent, Witney OX28 6GL

A spacious and light 3 bedroom townhouse, situated within a few minutes walk of Marriotts Walk Shopping Centre and the town centre amenities. The property is extremely well presented having been redecorated throughout, and includes a new hob and oven in the fitted kitchen. The accommodation includes an entrance hall, cloakroom, kitchen and living/dining room with new carpet, together with 2 double bedrooms and a bathroom on the first floor, and a master bedroom suite across the whole of the second floor; providing a large bedroom, ensuite shower room and a dressing room with wardrobes. There is a pleasant rear garden which is enclosed by fencing, and a leasehold open garage (999 years from 2007) plus parking. Carpets, blinds, curtains and poles included. Available for sale with no onward chain. New carpet in Living Room. Blinds, curtains and poles included.

# 31 Ashcombe Crescent, Witney OX28 6GL

- Entrance Hall
- Cloakroom
- Kitchen
- Living/Dining Room
- 3 Double Bedrooms

- Ensuite & Dressing Room
- Family Bathroom
- · Garage & Parking
- No Onward Chain
- Close To The Town Centre

Ground Floor

First Floor

Second Floor

# 31 Ashcombe Crescent Total Approx. Floor Area 1136 Sq.Ft. (105.50 Sq.M.)

All items illustrated on this plan are included in the "Total Approx Floor Area"