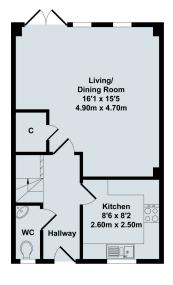

# 31 Ashcombe Crescent, Witney OX28 6GL

A spacious and light 3 bedroom townhouse, situated within a few minutes walk of Marriotts Walk Shopping Centre and the town centre amenities. The property is extremely well presented having been redecorated throughout, and includes a new hob and oven in the fitted kitchen. The accommodation includes an entrance hall, cloakroom, kitchen and living/dining room with new carpet, together with 2 double bedrooms and a bathroom on the first floor, and a master bedroom suite across the whole of the second floor; providing a large bedroom, ensuite shower room and a dressing room with wardrobes. There is a pleasant rear garden which is enclosed by fencing, and a leasehold open garage (999 years from 2007) plus parking. Carpets, blinds, curtains and poles included. Available for sale with no onward chain. New carpet in Living Room. Blinds, curtains and poles included.

# 31 Ashcombe Crescent, Witney OX28 6GL

- Entrance Hall
- Cloakroom
- Kitchen
- Living/Dining Room
- 3 Double Bedrooms

- Ensuite & Dressing Room
- Family Bathroom
- · Garage & Parking
- No Onward Chain
- Close To The Town Centre

Ground Floor

First Floor

Second Floor

# 31 Ashcombe Crescent Total Approx. Floor Area 1136 Sq.Ft. (105.50 Sq.M.)

All items illustrated on this plan are included in the "Total Approx Floor Area"