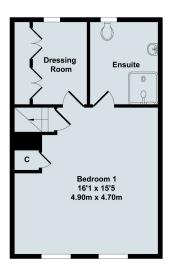

# 31 Ashcombe Crescent, Witney OX28 6GL

A spacious and light 3 bedroom townhouse, situated within a few minutes walk of Marriotts Walk Shopping Centre and the town centre amenities. The property is extremely well presented having been redecorated throughout, and includes a new hob and oven in the fitted kitchen. The accommodation includes an entrance hall, cloakroom, kitchen and living/dining room with new carpet, together with 2 double bedrooms and a bathroom on the first floor, and a master bedroom suite across the whole of the second floor; providing a large bedroom, ensuite shower room and a dressing room with wardrobes. There is a pleasant rear garden which is enclosed by fencing, and a leasehold open garage (999 years from 2007) plus parking. Carpets, blinds, curtains and poles included. Available for sale with no onward chain. New carpet in Living Room. Blinds, curtains and poles included.

# 31 Ashcombe Crescent, Witney OX28 6GL

- Entrance Hall
- Cloakroom
- Kitchen
- Living/Dining Room
- 3 Double Bedrooms

- Ensuite & Dressing Room
- Family Bathroom
- · Garage & Parking
- No Onward Chain
- Close To The Town Centre

Ground Floor

First Floor

Second Floor

# 31 Ashcombe Crescent Total Approx. Floor Area 1136 Sq.Ft. (105.50 Sq.M.)

All items illustrated on this plan are included in the "Total Approx Floor Area"