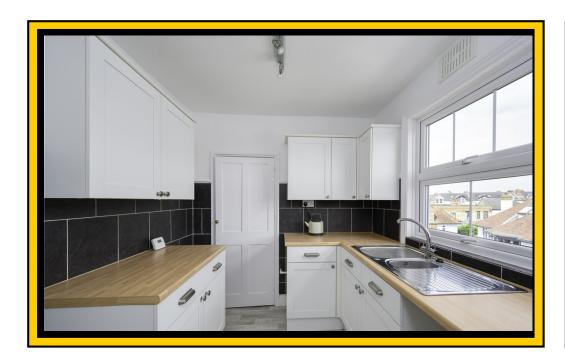

### KITCHEN (N)

10' 3" x 7' 6" (3.12m x 2.29m) Fitted with a range of wall and base units and an inset stainless steel sink unit with single drainer. The appliances include a Cooke and Lewis induction hob and a Diplomat oven. There is plumbing for a washing machine and space for a fridge/freezer. A cupboard houses the gas fired Baxi balanced flue combi boiler.