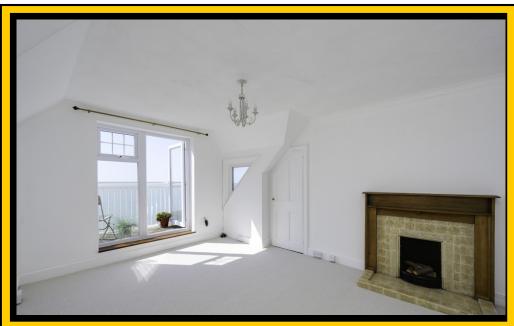

### LIVING ROOM (S&W)

14' 9"  $\times$  11' 3" (4.5m  $\times$  3.43m) This room enjoys great sea views to the South and West. The focal point of the room is a tiled fireplace with timber surround and mantle. There is a built-in cupboard, a radiator and French windows out on to the balcony.

### **BALCONY**

With space for a small table and chairs. Panoramic sea views.