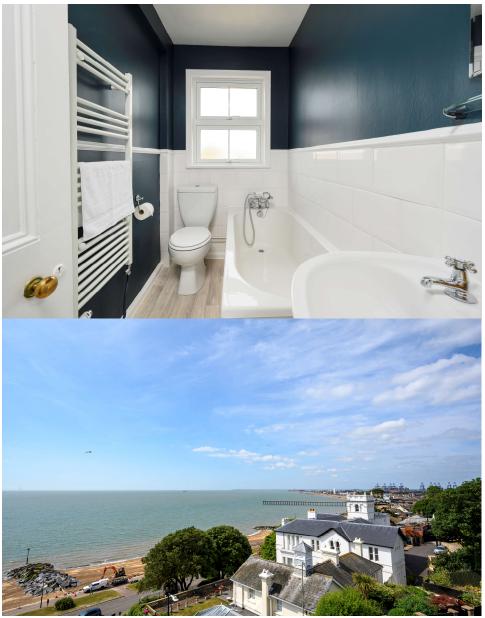

### **BATHROOM (N)**

7' 6"  $\times$  4' 6" (2.29m  $\times$  1.37m) Fitted with a three piece white suite comprising panel bath, pedestal wash basin and low level WC. There is also a towel rail/radiator in the bathroom.

8 Graham Court, Hamilton Gardens, Felixstowe, IP11 7ES £400,000 LEASEHOLD

This stunning top-floor leasehold apartment, boasting breath-taking, uninterrupted sea views from your very own private balcony! This beautifully updated home offers its own private entrance and a modern, light-filled interior. With a generous layout featuring two bedrooms, a spacious living room, a stylish kitchen, and a contemporary bathroom, it's the perfect coastal retreat or savvy investment.