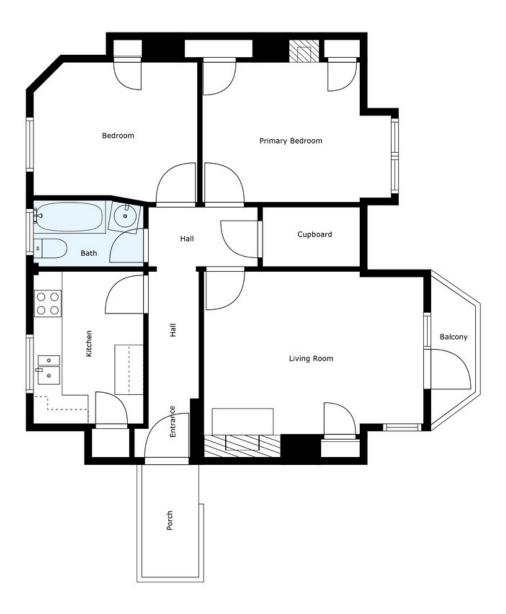

8 Graham Court, Hamilton Gardens, Felixstowe, IP11 7ES £400,000 LEASEHOLD

This stunning top-floor leasehold apartment, boasting breath-taking, uninterrupted sea views from your very own private balcony! This beautifully updated home offers its own private entrance and a modern, light-filled interior. With a generous layout featuring two bedrooms, a spacious living room, a stylish kitchen, and a contemporary bathroom, it's the perfect coastal retreat or savvy investment.

#### HALL

There is a velux roof light in the hall and access to a Loft.

#### **STORE ROOM**

6' 9" x 4' (2.06m x 1.22m) A useful storeroom.

### LIVING ROOM (S&W)

14' 9"  $\times$  11' 3" (4.5m  $\times$  3.43m) This room enjoys great sea views to the South and West. The focal point of the room is a tiled fireplace with timber surround and mantle. There is a built-in cupboard, a radiator and French windows out on to the balcony.

### **BALCONY**

With space for a small table and chairs. Panoramic sea views.

### KITCHEN (N)

10' 3" x 7' 6" (3.12m x 2.29m) Fitted with a range of wall and base units and an inset stainless steel sink unit with single drainer. The appliances include a Cooke and Lewis induction hob and a Diplomat oven. There is plumbing for a washing machine and space for a fridge/freezer. A cupboard houses the gas fired Baxi balanced flue combi boiler.

### BEDROOM (S)

 $11' \times 10'$  (3.35m x 3.05m) plus bay. Another room which enjoys stunning sea views. There is a pretty little cast iron fireplace in this bedroom, a radiator and built in cupboards.

### **BEDROOM (N)**

11' x 9' 6" (3.35m x 2.9m) There is a small built in cupboard in this room and a radiator.

### **BATHROOM (N)**

7' 6"  $\times$  4' 6" (2.29m  $\times$  1.37m) Fitted with a three piece white suite comprising panel bath, pedestal wash basin and low level WC. There is also a towel rail/radiator in the bathroom.