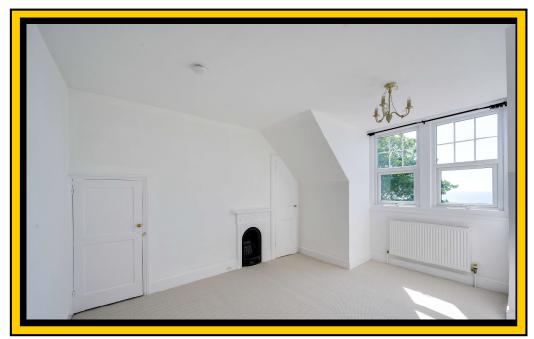

### BEDROOM (S)

 $11' \times 10'$  (3.35m x 3.05m) plus bay. Another room which enjoys stunning sea views. There is a pretty little cast iron fireplace in this bedroom, a radiator and built in cupboards.