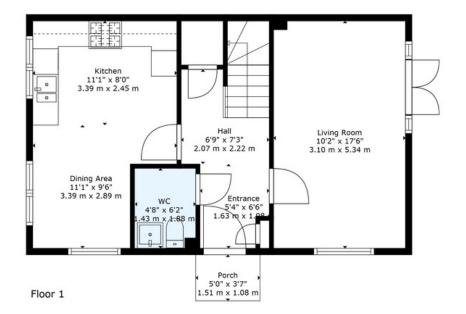

#### **LIVING ROOM**

10' 2" x 17' 6" (3.1m x 5.33m)

#### **KITCHEN**

11' 1" x 8' 0" (3.38m x 2.44m)

#### **DINING ROOM**

11' 1" x 9' 6" (3.38m x 2.9m)

#### **HALLWAY**

6' 9" x 7' 3" (2.06m x 2.21m)

# <u>WC</u>

4' 8" x 6' 2" (1.42m x 1.88m)