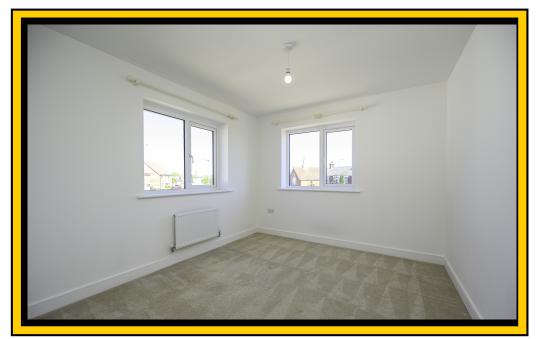

# **BEDROOM**

11' 1" x 9' 6" (3.38m x 2.9m)

# **BEDROOM**

11' 1" x 7' 8" (3.38m x 2.34m)