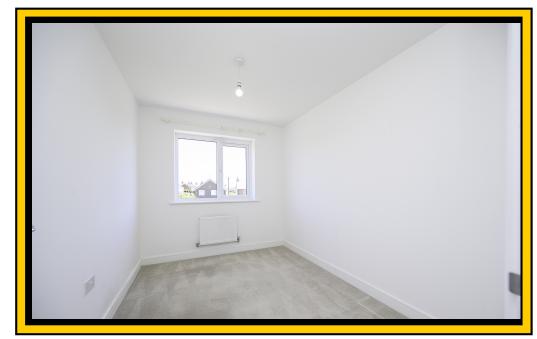

# **BEDROOM**

11' 1" x 9' 6" (3.38m x 2.9m)

# **BEDROOM**

11' 1" x 7' 8" (3.38m x 2.34m)