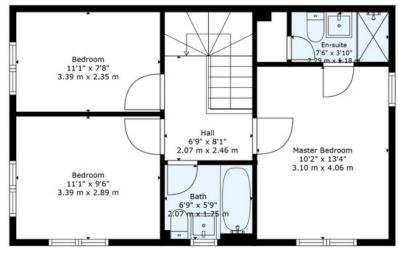

# **MASTER BEDROOM**

10' 2" x 13' 4" (3.1m x 4.06m)

## **EN-SUITE**

7' 6" x 3' 10" (2.29m x 1.17m)

# **BEDROOM**

11' 1" x 9' 6" (3.38m x 2.9m)

# **BEDROOM**

11' 1" x 7' 8" (3.38m x 2.34m)

# **BATHROOM**

6' 9" x 5' 9" (2.06m x 1.75m)