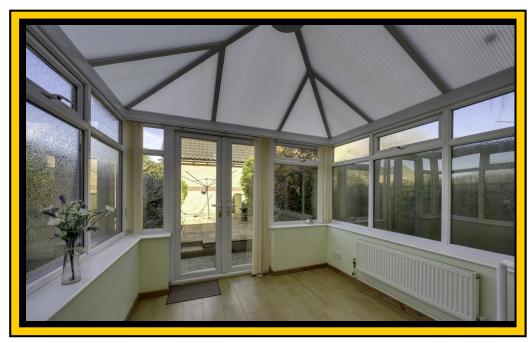

**CONSERVATORY** 8' 9" x 7' 10" (2.67m x 2.39m)

<u>KITCHEN</u> 7' 10" x 8' 7" (2.39m x 2.62m)

**BEDROOM** 9' 5" x 12' 3" (2.87m x 3.73m)