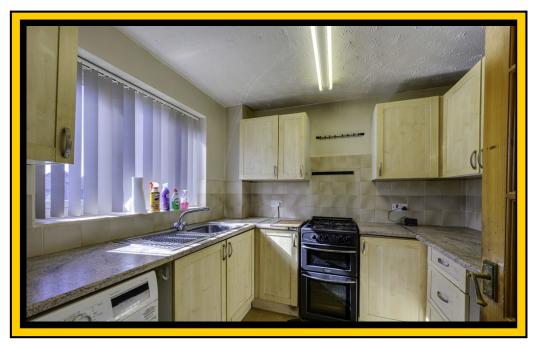

**CONSERVATORY** 8' 9" x 7' 10" (2.67m x 2.39m)

<u>KITCHEN</u> 7' 10" x 8' 7" (2.39m x 2.62m)

**BEDROOM** 9' 5" x 12' 3" (2.87m x 3.73m)