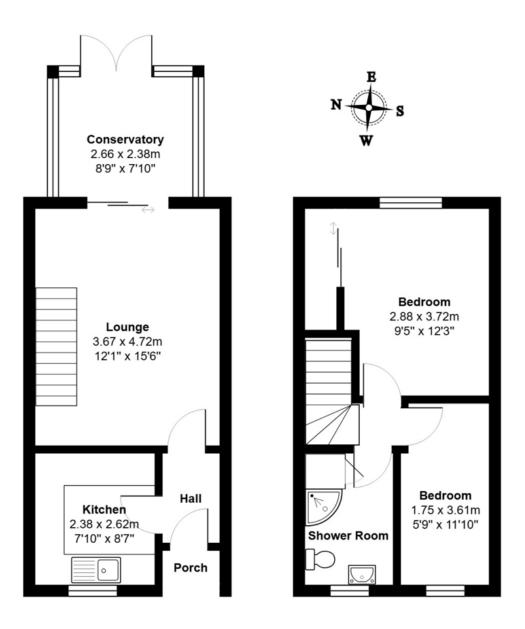

### **ENERGY PERFORMANCE CERTIFICATE**

The current energy performance rating is C (70) with a potential rating of B (90) and the current energy performance certificate is valid until 5th May 2035.

LOUNGE 12' 1" x 15' 6" (3.68m x 4.72m)

**CONSERVATORY** 8' 9" x 7' 10" (2.67m x 2.39m)

<u>KITCHEN</u> 7' 10" x 8' 7" (2.39m x 2.62m)

**BEDROOM** 9' 5" x 12' 3" (2.87m x 3.73m)

#### **BEDROOM**

5' 9" x 11' 10" (1.75m x 3.61m)