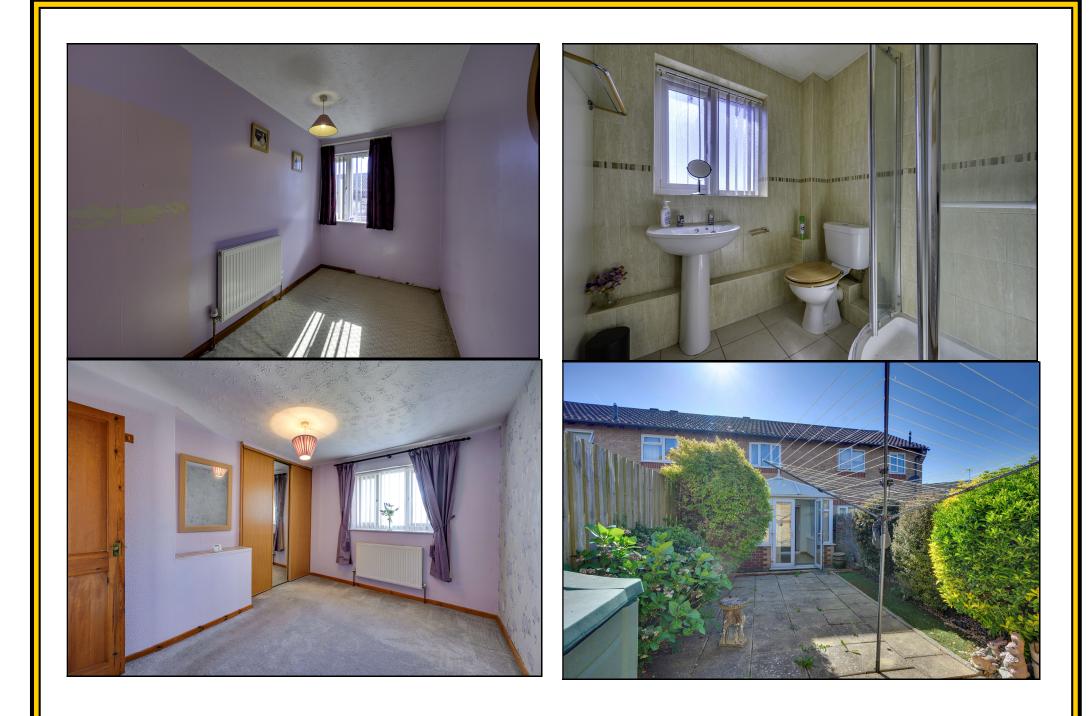

**CONSERVATORY** 8' 9" x 7' 10" (2.67m x 2.39m)

<u>KITCHEN</u> 7' 10" x 8' 7" (2.39m x 2.62m)

**BEDROOM** 9' 5" x 12' 3" (2.87m x 3.73m)

#### **BEDROOM**

5' 9" x 11' 10" (1.75m x 3.61m)