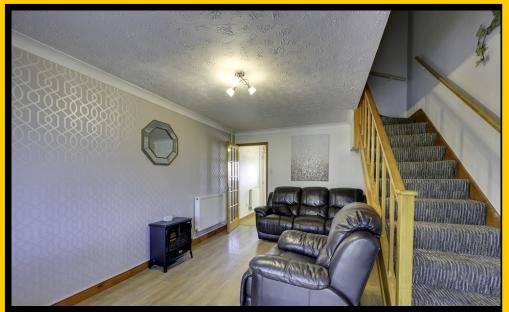

### **ENERGY PERFORMANCE CERTIFICATE**

The current energy performance rating is C (70) with a potential rating of B (90) and the current energy performance certificate is valid until 5th May 2035.

LOUNGE 12' 1" x 15' 6" (3.68m x 4.72m)