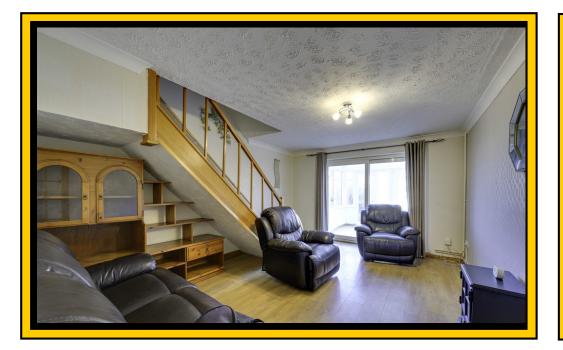

### **ENERGY PERFORMANCE CERTIFICATE**

The current energy performance rating is C (70) with a potential rating of B (90) and the current energy performance certificate is valid until 5th May 2035.

LOUNGE 12' 1" x 15' 6" (3.68m x 4.72m)