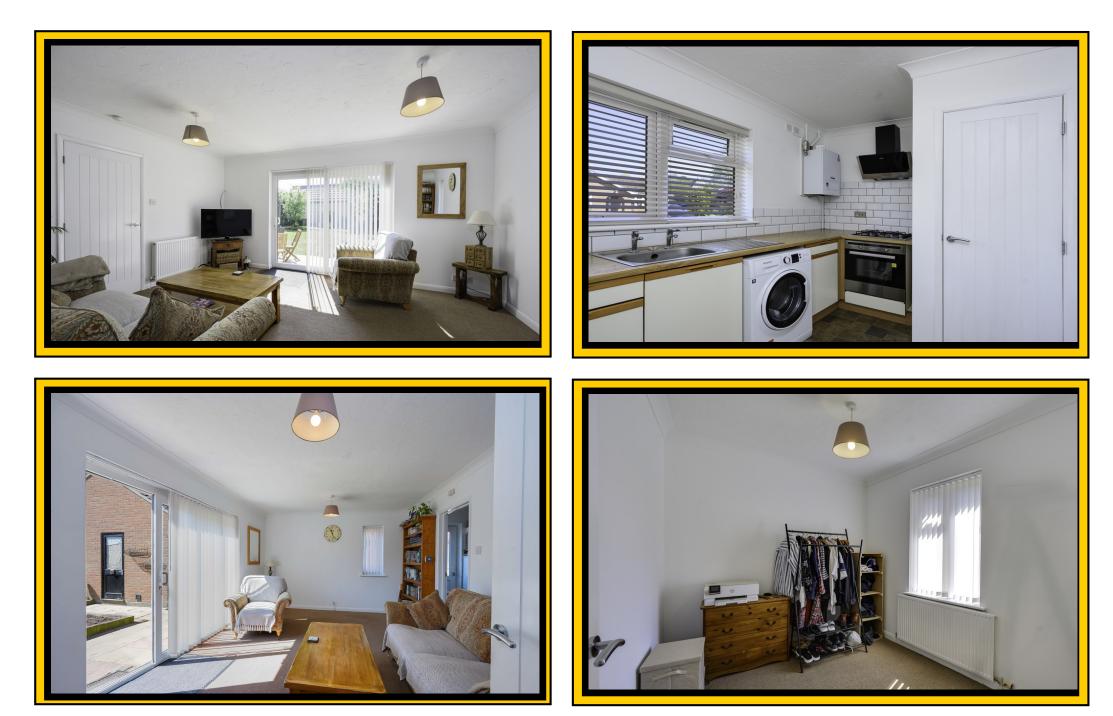

## **ENTRANCE HALL**

## <u>LOUNGE</u>

15' 10" x 11' 9" (4.83m x 3.58m) BATHROOM

## **KITCHEN**

10' 8" x 7' 5" (3.25m x 2.26m)

**GARAGE** 16' 9" x 8' 4" (5.11m x 2.54m)