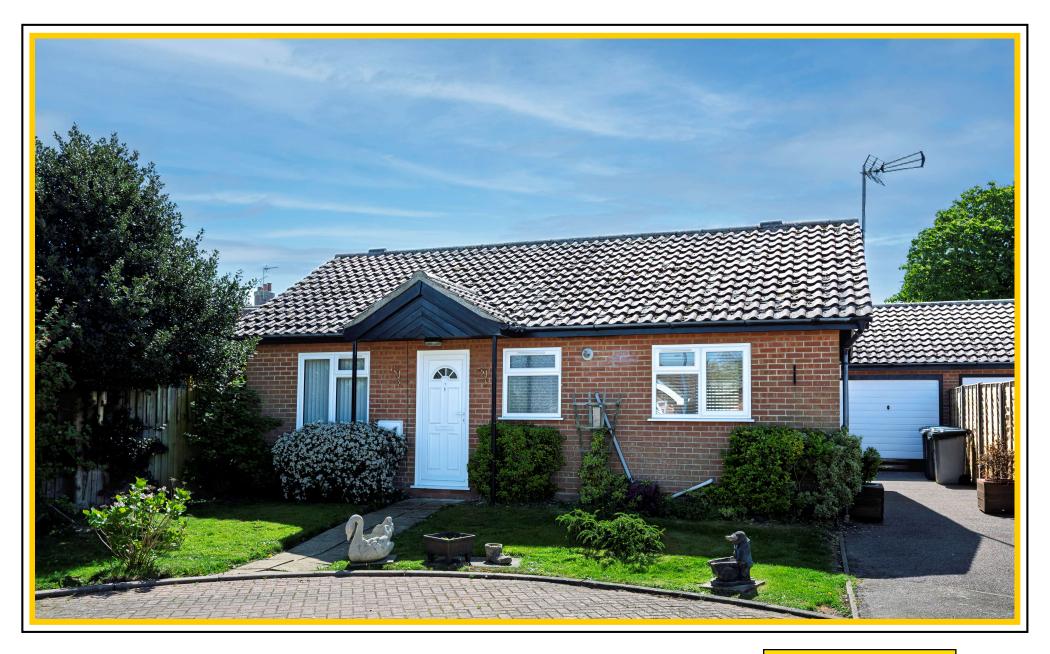

1 White Horse Close, Felixstowe, Suffolk, IP11 9UJ

£325,000 FREEHOLD

DIAMOND MILLS Established 1908 Situated in a quiet cul-de-sac of Old Felixstowe, a well appointed two bedroom detached bungalow with a garage and south facing rear garden.