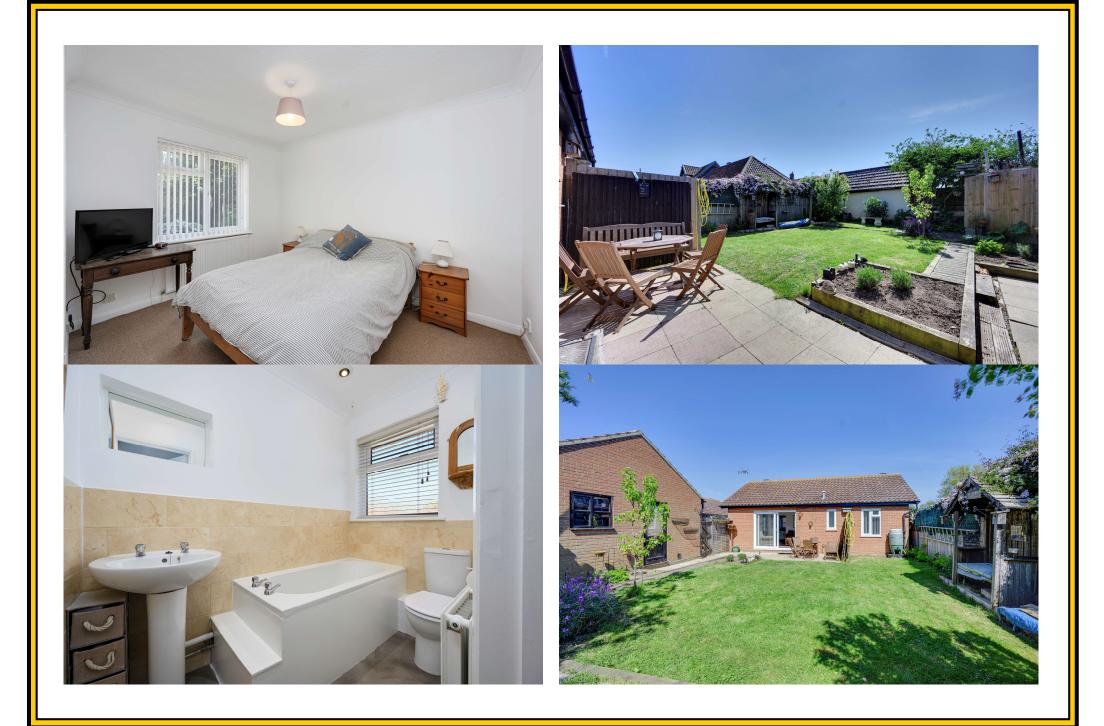

#### **BEDROOM 1**

11' 1" x 9' 2" (3.38m x 2.79m) <u>BEDROOM 2</u> 9' 2" x 8' 1" (2.79m x 2.46m) <u>STORE CUPBOARD (POTENTIAL TO BE ENSUITE)</u>

## <u>LOUNGE</u>

15' 10" x 11' 9" (4.83m x 3.58m) BATHROOM