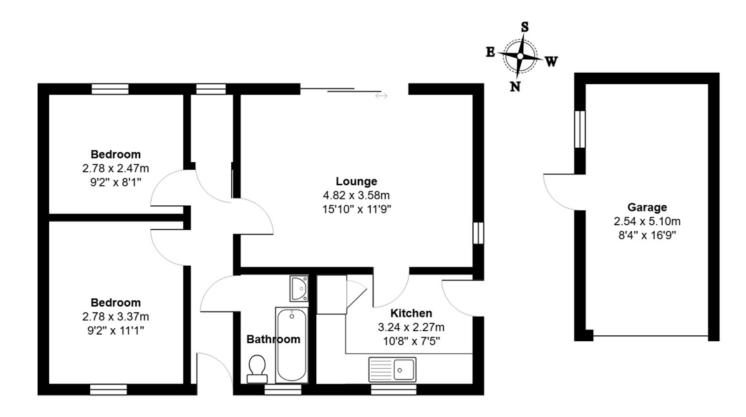

#### **BEDROOM 1**

11' 1" x 9' 2" (3.38m x 2.79m) <u>BEDROOM 2</u> 9' 2" x 8' 1" (2.79m x 2.46m) <u>STORE CUPBOARD (POTENTIAL TO BE ENSUITE)</u>

## <u>LOUNGE</u>

15' 10" x 11' 9" (4.83m x 3.58m) BATHROOM

## **KITCHEN**

10' 8" x 7' 5" (3.25m x 2.26m)

**GARAGE** 16' 9" x 8' 4" (5.11m x 2.54m)

# DIAMOND MILLS Established 1908

117 Hamilton Road, Felixstowe, Suffolk IP11 7BL Tel: (01394) 282281

RICS

Total Area: 65.7 m<sup>2</sup> ... 708 ft<sup>2</sup>