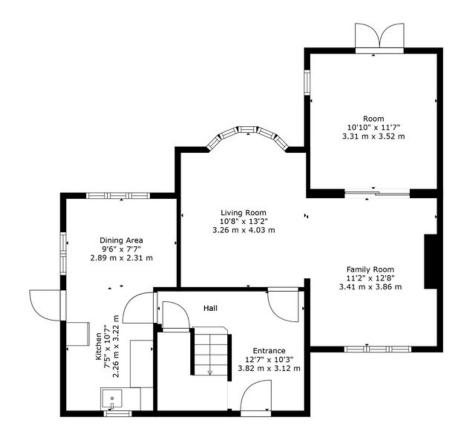

## **VIEWING**

By prior appointment with the vendors agents - DIAMOND MILLS & CO. (01394) 282281.

Floor 1

DIAMOND MILLS Established 1908 TOTAL: 122 sq. ft, 11 m2

BELOW GROUND: 0 sq. ft, 0 m2, FLOOR 2: 122 sq. ft, 11 m2

EXCLUDED AREAS: FAMILY ROOM: 151 sq. ft, 14 m2, LIVING ROOM: 139 sq. ft, 13 m2, KITCHENETTE: 82 sq. ft, 8 m2, DINING AREA: 72 sq. ft, 7 m2, UNDEFINED: 32 sq. ft, 3 m2, ENTRANCE: 97 sq. ft, 9 m2, ROOM: 126 sq. ft, 12 m2, HALL: 98 sq. ft, 9 m2, BEDROOM: 263 sq. ft, 25 m2, HALF BATH: 30 sq. ft, 3 m2, LOW CEILING: 9 sq. ft, 1 m2