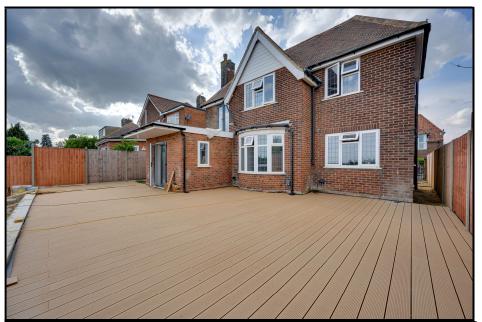

The property benefits from a partly landscaped south facing rear garden 105' x 44', gas heating via radiators, majority double glazing and off-road parking. The property is being sold as seen and is being sold with no onward chain.