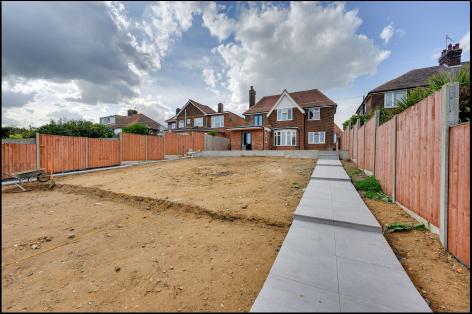

The property benefits from a partly landscaped south facing rear garden 105' x 44', gas heating via radiators, majority double glazing and off-road parking. The property is being sold as seen and is being sold with no onward chain.

## **AGENTS NOTE**

The property is being sold as seen and as an unfinished project and the Vendor will not provide any guarantees or building regulations for the work carried out thus far. Prospective purchasers are advised to commission their own enquiries and surveys as to the current condition.