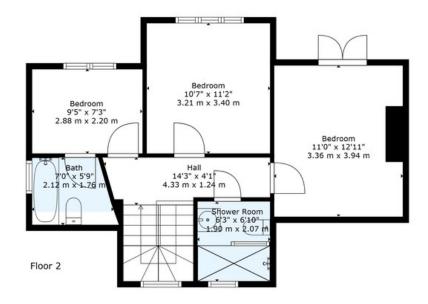

## **VIEWING**

By prior appointment with the vendors agents - DIAMOND MILLS & CO. (01394) 282281.

Floor 1

DIAMOND MILLS Established 1908 TOTAL: 122 sq. ft, 11 m2

BELOW GROUND: 0 sq. ft, 0 m2, FLOOR 2: 122 sq. ft, 11 m2

EXCLUDED AREAS: FAMILY ROOM: 151 sq. ft, 14 m2, LIVING ROOM: 139 sq. ft, 13 m2, KITCHENETTE: 82 sq. ft, 8 m2, DINING AREA: 72 sq. ft, 7 m2, UNDEFINED: 32 sq. ft, 3 m2, ENTRANCE: 97 sq. ft, 9 m2, ROOM: 126 sq. ft, 12 m2, HALL: 98 sq. ft, 9 m2, BEDROOM: 263 sq. ft, 25 m2, HALF BATH: 30 sq. ft, 3 m2, LOW CEILING: 9 sq. ft, 1 m2