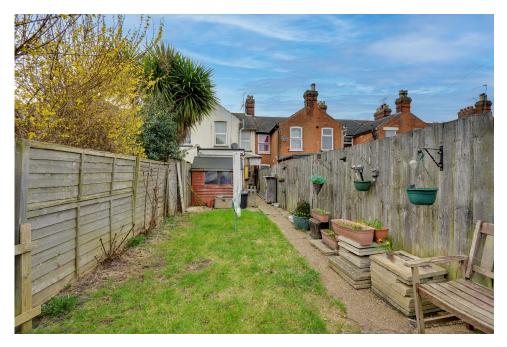

### FIRST FLOOR LANDING

BEDROOM 1 (WEST) 12' 2" x 10' 8" (3.71m x 3.25m)

**<u>BEDROOM 2</u>** 9' 8'' x 9' 5'' (2.95m x 2.87m)

BEDROOM 3

8'11" x 6'11" (2.72m x 2.11m)

**<u>REAR GARDEN</u>** Enclosed by panelled fencing. East facing. Mainly laid to lawn.