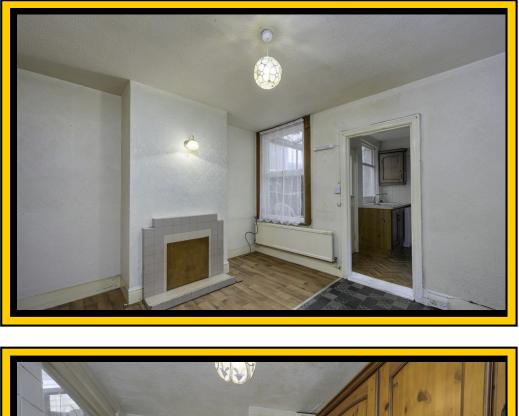

# SITTING ROOM

12' 2" x 10' 8" (3.71m x 3.25m) **DINING ROOM** 12' 2" x 10' 11" (3.71m x 3.33m) **KITCHEN** 8' 11" x 6' 10" (2.72m x 2.08m) **LEAN TO** 