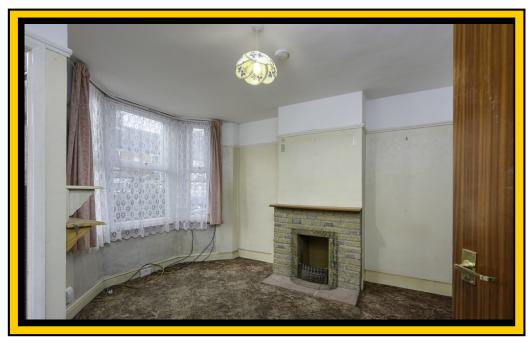

# SITTING ROOM

12' 2" x 10' 8" (3.71m x 3.25m) **DINING ROOM** 12' 2" x 10' 11" (3.71m x 3.33m) **KITCHEN** 8' 11" x 6' 10" (2.72m x 2.08m) **LEAN TO** 