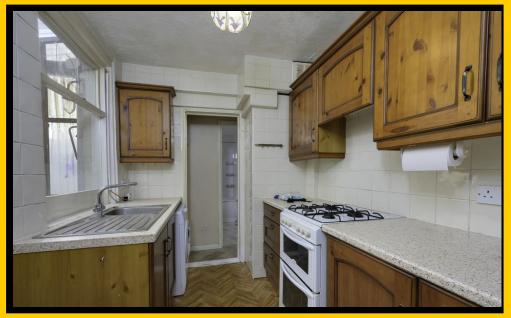

# SITTING ROOM

12' 2" x 10' 8" (3.71m x 3.25m) **DINING ROOM** 12' 2" x 10' 11" (3.71m x 3.33m) **KITCHEN** 8' 11" x 6' 10" (2.72m x 2.08m) **LEAN TO** 