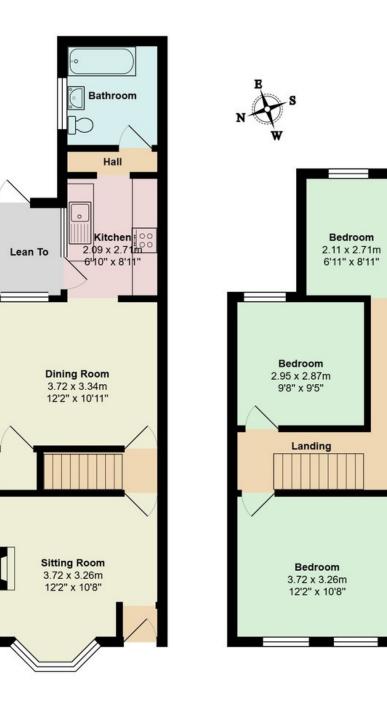

# SITTING ROOM

12' 2" x 10' 8" (3.71m x 3.25m) **DINING ROOM** 12' 2" x 10' 11" (3.71m x 3.33m) **KITCHEN** 8' 11" x 6' 10" (2.72m x 2.08m) **LEAN TO** 

#### **GROUND FLOOR BATHROOM**

#### FIRST FLOOR ACCOMMODATION

### FIRST FLOOR LANDING

BEDROOM 1 (WEST) 12' 2" x 10' 8" (3.71m x 3.25m)

**<u>BEDROOM 2</u>** 9' 8'' x 9' 5'' (2.95m x 2.87m)

BEDROOM 3

8'11" x 6'11" (2.72m x 2.11m)

**<u>REAR GARDEN</u>** Enclosed by panelled fencing. East facing. Mainly laid to lawn.