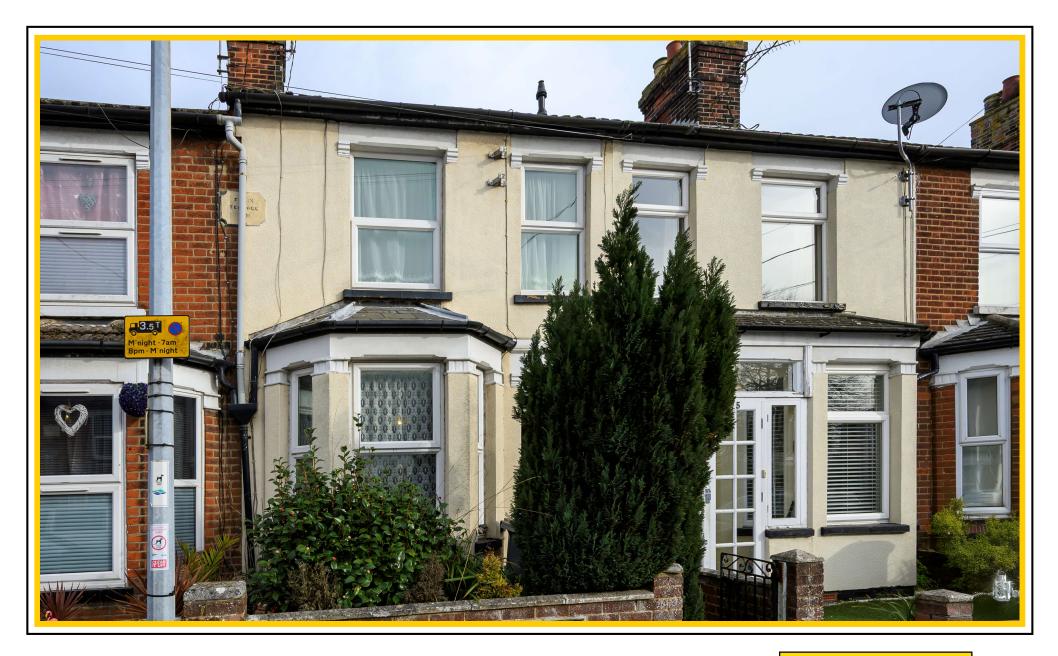

73 Maidstone Road, Felixstowe, Suffolk, IP11 9EE

# £175,000 FREEHOLD

DIAMOND MILLS Established 1908 Offered for sale with vacant possession, no onward chain, a single bay fronted terraced house, ideal as a first-time purchase or investment property.