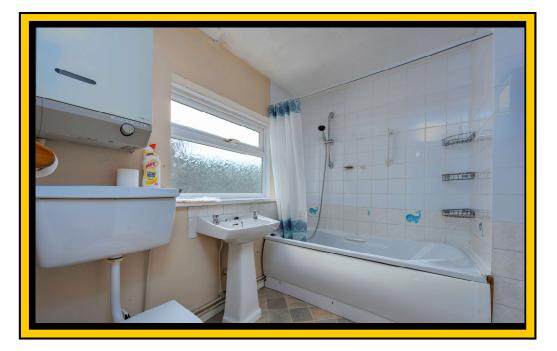

### FIRST FLOOR LANDING

BEDROOM 1 (WEST) 12' 2" x 10' 8" (3.71m x 3.25m)

**<u>BEDROOM 2</u>** 9' 8'' x 9' 5'' (2.95m x 2.87m)

BEDROOM 3

8'11" x 6'11" (2.72m x 2.11m)

**<u>REAR GARDEN</u>** Enclosed by panelled fencing. East facing. Mainly laid to lawn.

#### **COUNCIL TAX BAND**

Band B.

#### ENERGY PERFORMANCE CERTIFICATE

The current energy efficiency rating is D (63) with a potential rating of B (87) and the current energy performance certificate is valid until 20th March 2035.

# AGENTS NOTE

**DIAMOND MILLS & CO**. have not tested any electrical systems, appliances, plumbing or heating systems and cannot testify that they are in working condition.

# VACANT POSSESSION ON COMPLETION

VIEWING By prior appointment with the vendors agents -DIAMOND MILLS & CO. (01394) 282281.









RICS



117 Hamilton Road, Felixstowe, Suffolk IP11 7BL Tel: (01394) 282281



www.diamondmills.co.uk E-mail: sales@diamondmills.co.uk